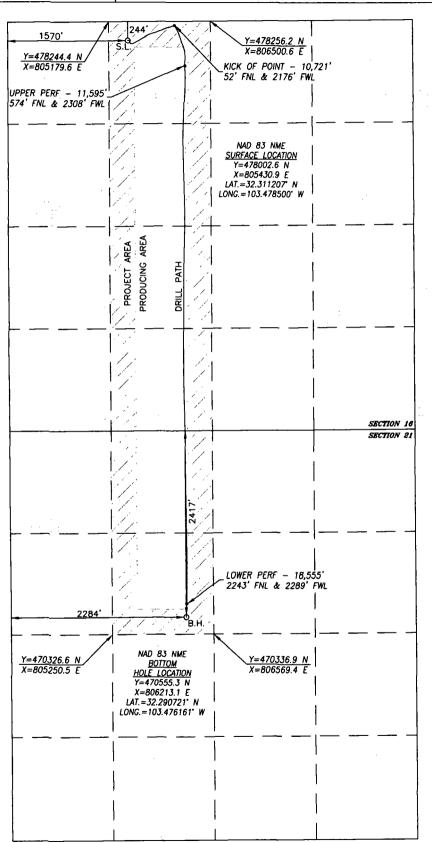

| Pool Code | C API Number 30-025-44230 Well Number Property Code Property Name 39622 GETTYSBURG STATE COM 13H OGRID No. Operator Name Elevation 229137 COG OPERATING, LLC 3424.8 Surface Location UL or lot No. Section Township Range Lot Idn Feet from the North/South line Feet from the East/West line County С 23-S 34-E 244 NORTH 1570 WEST LEA 16 Bottom Hole Location If Different From Surface Lot Idn Feet from the North/South line UL or lot No. Section Township Range Feet from the East/West line County F 2284 21 23 - S34-E 2417 NORTH WEST LEA Dedicated Acres Joint or Infill Consolidation Code Order No. 240 NO ALLOWABLE WILL BE ASSIGNED TO THIS COMPLETION UNTIL ALL INTERESTS HAVE BEEN CONSOLIDATED OR A NON-STANDARD UNIT HAS BEEN APPROVED BY THE DIVISION SEE PAGE 2

PAGE 1 OF 2
W.O. # 18-1533 DRAWN BY: AM

| Property Code<br>39622 | Property Name GETTYSBURG STATE COM | Well Number<br>13H   |
|------------------------|------------------------------------|----------------------|
| ogrid No.<br>229137    | Operator Name COG OPERATING, LLC   | Elevation<br>3424.8' |

BOREPATH SHOWN HEREON IS BASED ON DIRECTIONAL SURVEY REPORT PROVIDED BY COG OPERATING, LLC FOR THE GETTYSEURG STATE COM \$13H SUPPLIED TO HARCOW SURVEYING, LLC ON NOVEMBER 9, 2018

1200 n 1200 BAHAH SCALE: 1"=1200'