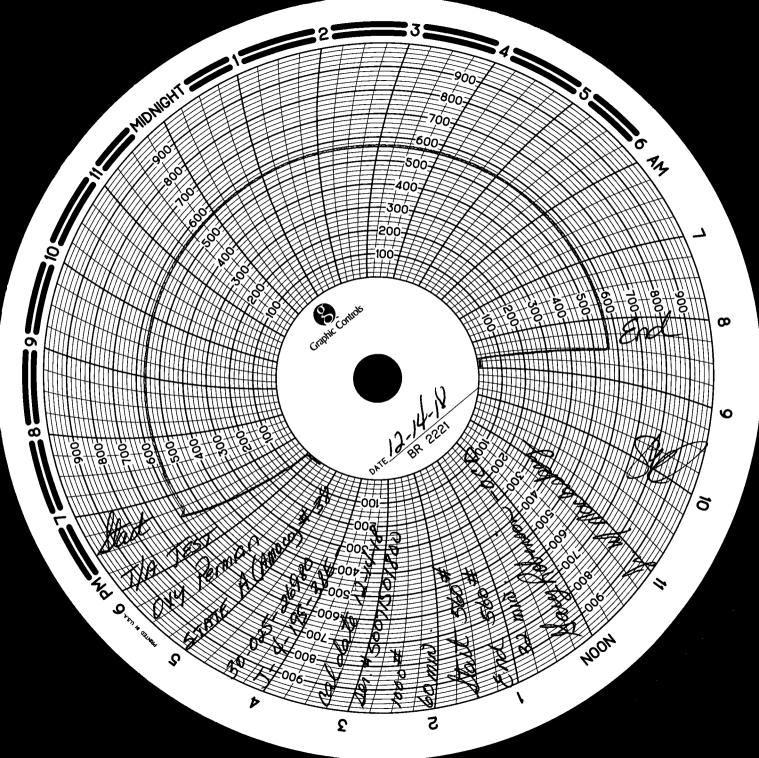

## **OBSERVED DATA**

|                     | (A)Surface | (B)Interm(1) | (C)Interm(2) | (D)Prod Csng | (E)Tubing                |
|---------------------|------------|--------------|--------------|--------------|--------------------------|
| ressure             | 0          | NA           | NA           | 0            | NONE                     |
| low Characteristics |            |              |              |              | 0                        |
| Puff                | Y /O       | Y / N        | Y / N        | Y / Ø        |                          |
| Steady Flow         | Y / O      | Y/N          | Y/N          | Y / 🐼        | WTR                      |
| Surges              | Y/0        | Y/N          | Y / N        | Y/G          | GAS                      |
| Down to nothing     | O N        | Y / N        | Y / N        | Ø N          | Injected for             |
| Gas or Oil          | Y /O       | Y / N        | Y / N        | Y / 🐼        | waterflood if<br>applies |
| Water               | SIQ        | Y / N        | Y/N          | YO           |                          |

| Remarks - Please state for each string (A,B,C,D,E) pertinent information regarding bleed dow | n or continuous build up if applies.  | <u> </u> |
|----------------------------------------------------------------------------------------------|---------------------------------------|----------|
| T/A TEST                                                                                     |                                       |          |
|                                                                                              | 1. ender                              |          |
|                                                                                              |                                       |          |
|                                                                                              | · · · · · · · · · · · · · · · · · · · | <u>_</u> |