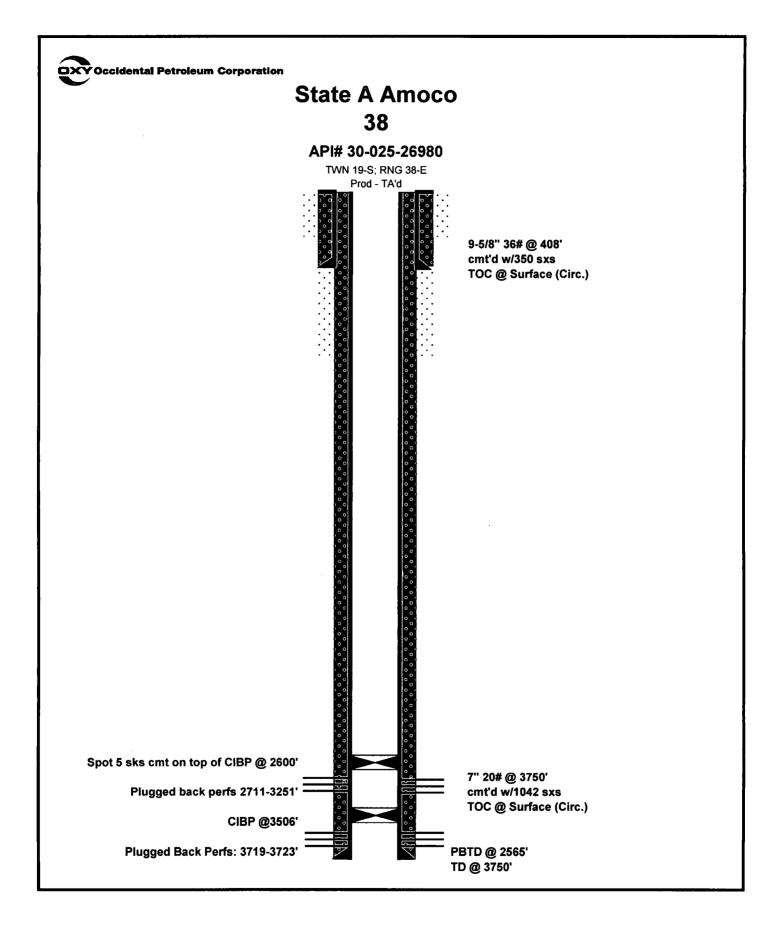

| Submit 1 Copy To Appr<br>Office                                                                                                                                                                                                                        | opriate District | State of New Mexico                    |                  |                      | Form C                                                    |                  |      |
|--------------------------------------------------------------------------------------------------------------------------------------------------------------------------------------------------------------------------------------------------------|------------------|----------------------------------------|------------------|----------------------|-----------------------------------------------------------|------------------|------|
| <u>District I</u> – (575) 393-61<br>1625 N. French Dr., Hot                                                                                                                                                                                            |                  | Energy, Minerals and Natural Resources |                  | WELL API NO.         | Revised July 1                                            | 8, 2013          |      |
| District II – (575) 748-1<br>811 S. First St., Artesia                                                                                                                                                                                                 | 283              | OIL CONSERVATION DIVISION              |                  | 30-025-26980         |                                                           |                  |      |
| District III – (505) 33                                                                                                                                                                                                                                | 5178 n (1)       |                                        | South St. Fra    |                      | 5. Indicate Type of<br>STATE                              |                  | 1    |
| 1000 Rio Brazos Rd) A<br>District IV – (505) 476-3                                                                                                                                                                                                     | 2tec, NM 67410   | Sa:                                    | nta Fe, NM 8     | 7505                 | 6. State Oil & Gas                                        |                  |      |
| District IV – (505) 476-2<br>1220 S. St. Francis Dr.,<br>87505                                                                                                                                                                                         | Santa Fe, NM     | V                                      |                  |                      |                                                           |                  |      |
| S                                                                                                                                                                                                                                                      | UNDENOTI         | CES AND REPOR                          | TS ON WELL       | s                    | 7. Lease Name or U                                        | Jnit Agreement N | ame  |
| (DO NOT USE THIS FO<br>DIFFERENT RESERVO                                                                                                                                                                                                               | DRMASS PROPOS    | SALS TO DRILL OR T                     | O DEEPEN OR PI   | LUG BACK TO A        | State "A"                                                 |                  | -    |
| PROPOSALS.)                                                                                                                                                                                                                                            |                  |                                        |                  |                      | 8. Well Number                                            |                  |      |
| 1. Type of Well: C<br>2. Name of Operato                                                                                                                                                                                                               |                  | Gas Well 🗌 Oth                         | her Temporal     | ily Abandoned        | 9. OGRID Number                                           | 38<br>· 157984   |      |
| Coccidental Pe                                                                                                                                                                                                                                         | rmian, Ltd       |                                        |                  |                      |                                                           |                  |      |
| 3. Address of Oper                                                                                                                                                                                                                                     |                  |                                        |                  |                      | 10. Pool name or W                                        |                  |      |
| / HCR 1 Box 9                                                                                                                                                                                                                                          | 30 Denver Cit    | ty, TX 79323                           |                  |                      | Hobbs (G/SA                                               | ·)               |      |
| 4. Well Location                                                                                                                                                                                                                                       | . J .            | 1880 feet fro                          | m the South      | line and 17          | 730 feet from                                             | the East         | line |
| Section                                                                                                                                                                                                                                                | 4                | Townsl                                 |                  | ange 38-E            |                                                           | County           |      |
|                                                                                                                                                                                                                                                        |                  | 11. Elevation (Sh                      |                  | R, RKB, RT, GR, etc. |                                                           |                  |      |
| age to see the second second                                                                                                                                                                                                                           | and the second   | 3608' GL                               |                  |                      | And Laize                                                 | and the second   |      |
|                                                                                                                                                                                                                                                        | 10 (1 1 4        |                                        |                  |                      |                                                           |                  | -    |
|                                                                                                                                                                                                                                                        | 12. Check A      | Appropriate Box                        | to Indicate I    | Nature of Notice,    | Report or Other D                                         | vata             |      |
| NO                                                                                                                                                                                                                                                     | TICE OF IN       | TENTION TO:                            |                  | SUE                  | SEQUENT REP                                               | ORT OF:          |      |
| PERFORM REMED                                                                                                                                                                                                                                          |                  | PLUG AND ABA                           |                  | REMEDIAL WOR         |                                                           | LTERING CASIN    | =    |
| TEMPORARILY AB<br>PULL OR ALTER C                                                                                                                                                                                                                      |                  | CHANGE PLANS<br>MULTIPLE COM           | _                | COMMENCE DR          |                                                           | P AND A          |      |
| DOWNHOLE COM                                                                                                                                                                                                                                           |                  |                                        |                  |                      |                                                           |                  |      |
| CLOSED-LOOP SY                                                                                                                                                                                                                                         |                  |                                        | _                |                      |                                                           | /                |      |
| OTHER:                                                                                                                                                                                                                                                 | posed or compl   | eted operations (                      | learly state all |                      | egrity test/TA status extension<br>d give pertinent dates |                  |      |
| 13. Describe proposed or completed operations. (Clearly state all pertinent details, and give pertinent dates, including estimated date of starting any proposed work). SEE RULE 19.15.7.14 NMAC. For Multiple Completions: Attach wellbore diagram of |                  |                                        |                  |                      |                                                           |                  |      |
|                                                                                                                                                                                                                                                        | mpletion or reco |                                        |                  | •                    | •                                                         |                  |      |
| Date of te                                                                                                                                                                                                                                             | et 12/14/201     | 8                                      |                  |                      |                                                           | IP MI            |      |
| Date of test: 12/14/2018<br>Pressure readings: Initial - 560 PSI Ending - 560 PSI<br>Length of test: 32 minutes                                                                                                                                        |                  |                                        |                  |                      |                                                           | m2D              |      |
|                                                                                                                                                                                                                                                        |                  |                                        |                  |                      |                                                           |                  |      |
| 11110000                                                                                                                                                                                                                                               |                  |                                        | 00               | -                    | vai of Tempolic                                           |                  |      |
|                                                                                                                                                                                                                                                        |                  |                                        |                  | This APPTO           | NON' EXCINO                                               |                  |      |
|                                                                                                                                                                                                                                                        |                  |                                        |                  | This andonn          | ller.                                                     |                  | -    |
|                                                                                                                                                                                                                                                        |                  |                                        |                  | ADair                |                                                           |                  |      |
|                                                                                                                                                                                                                                                        |                  |                                        |                  |                      |                                                           |                  |      |
|                                                                                                                                                                                                                                                        |                  |                                        |                  |                      |                                                           |                  |      |
| r                                                                                                                                                                                                                                                      |                  |                                        |                  |                      |                                                           | 7                |      |
| Spud Date:                                                                                                                                                                                                                                             |                  |                                        | Rig Release D    | ate:                 |                                                           |                  |      |
|                                                                                                                                                                                                                                                        |                  |                                        |                  |                      | ······································                    | 1                |      |
|                                                                                                                                                                                                                                                        | 1                |                                        |                  |                      |                                                           |                  |      |
| I hereby certify that t                                                                                                                                                                                                                                | ne information a | above is true and co                   | omplete to the t | best of my knowledg  | ge and bellet.                                            |                  |      |
| Marc                                                                                                                                                                                                                                                   | $ \cap \cap$     | nh m                                   |                  |                      |                                                           | ,                |      |
| SIGNATURB                                                                                                                                                                                                                                              | yuy              | phinn                                  | TITLE Adm        | in. Associate        | DAT                                                       | E 12/20/2018     |      |
| Type or print name                                                                                                                                                                                                                                     | Mendy A. Jol     | Inson                                  | E-mail addres    | s: mendy_johnso      | on@oxy.com PHO                                            | NE: 806-592-62   | 280  |
| For State Use Only                                                                                                                                                                                                                                     |                  |                                        |                  |                      |                                                           |                  |      |
| APPROVED BY: Sepre Down TITLE Onplance Super Son DATE 12/27/18                                                                                                                                                                                         |                  |                                        |                  |                      |                                                           |                  |      |
| Conditions of Approval (if any):                                                                                                                                                                                                                       |                  |                                        |                  |                      |                                                           |                  |      |
|                                                                                                                                                                                                                                                        | 1 ] "            |                                        | Ū                | -                    |                                                           |                  |      |
|                                                                                                                                                                                                                                                        | /                |                                        |                  |                      |                                                           |                  |      |