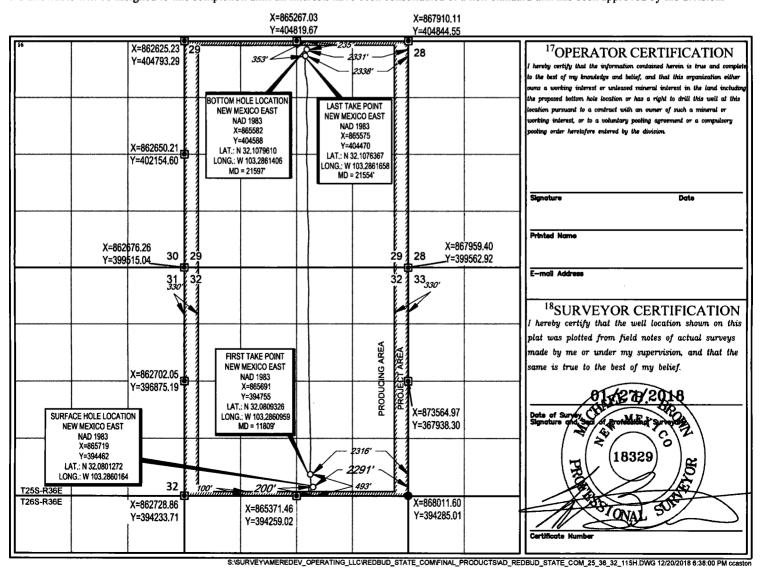

WELL LOCATION AND ACREAGE DEDICATION PLAT

| API Number                  | <sup>2</sup> Pool Code | <sup>3</sup> Pool Name       |                                |  |
|-----------------------------|------------------------|------------------------------|--------------------------------|--|
| 50 -025-446  *Property Code | 1 1 1                  | operty Name                  | <sup>6</sup> Well Number       |  |
| Property Code               |                        | TE COM 25 36 32              | 115H                           |  |
| <sup>7</sup> OGRID №.       |                        | perator Name OPERATING, LLC. | <sup>9</sup> Elevation<br>3005 |  |
| -                           | 10 <sub>C1111</sub>    | ace I ocation                |                                |  |

| UL or lot no.                                                                                                          | Section | Township | Range | Lot Idn | Feet from the | North/South line | Feet from the | East/West line | County |  |  |
|------------------------------------------------------------------------------------------------------------------------|---------|----------|-------|---------|---------------|------------------|---------------|----------------|--------|--|--|
| 0                                                                                                                      | 32      | 25-S     | 36-E  | -       | 200'          | SOUTH            | 2291'         | EAST           | LEA    |  |  |
| <sup>11</sup> Bottom Hole Location If Different From Surface                                                           |         |          |       |         |               |                  |               |                |        |  |  |
| UL or lot no.                                                                                                          | Section | Township | Range | Lot Idn | Feet from the | North/South line | Feet from the | East/West line | County |  |  |
| В                                                                                                                      | 29      | 25-S     | 36-E  | -       | 235'          | NORTH            | 2331'         | EAST           | LEA    |  |  |
| <sup>2</sup> Dedicated Acres 1 <sup>3</sup> Joint or Infill 1 <sup>4</sup> Consolidation Code 1 <sup>5</sup> Order No. |         |          |       |         |               |                  |               |                |        |  |  |