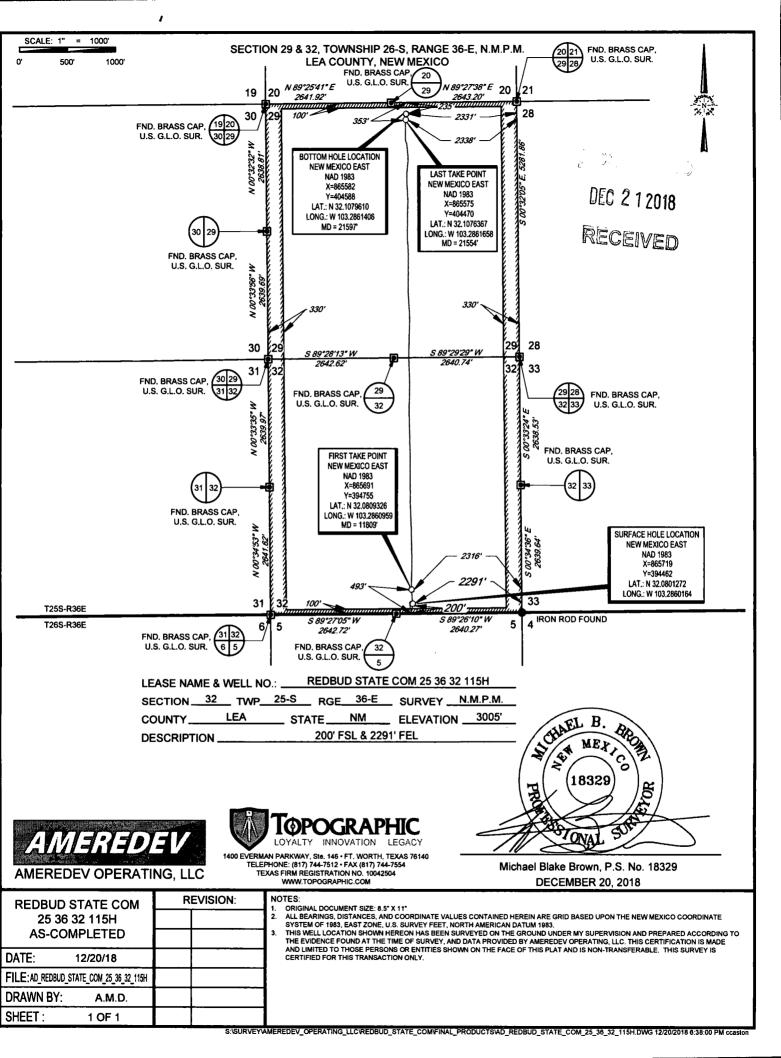

WELL LOCATION AND ACREAGE DEDICATION PLAT

| API Number                  | <sup>2</sup> Pool Code | <sup>3</sup> Pool Name       |                                |  |
|-----------------------------|------------------------|------------------------------|--------------------------------|--|
| 50 -025-446  *Property Code | 1 1 1                  | operty Name                  | <sup>6</sup> Well Number       |  |
| Property Code               |                        | TE COM 25 36 32              | 115H                           |  |
| <sup>7</sup> OGRID №.       |                        | perator Name OPERATING, LLC. | <sup>9</sup> Elevation<br>3005 |  |
| -                           | 10 <sub>C1111</sub>    | ace I ocation                |                                |  |

| UL or lot no.                                                                                                          | Section | Township | Range | Lot Idn | Feet from the | North/South line | Feet from the | East/West line | County |  |  |
|------------------------------------------------------------------------------------------------------------------------|---------|----------|-------|---------|---------------|------------------|---------------|----------------|--------|--|--|
| 0                                                                                                                      | 32      | 25-S     | 36-E  | -       | 200'          | SOUTH            | 2291'         | EAST           | LEA    |  |  |
| <sup>11</sup> Bottom Hole Location If Different From Surface                                                           |         |          |       |         |               |                  |               |                |        |  |  |
| UL or lot no.                                                                                                          | Section | Township | Range | Lot Idn | Feet from the | North/South line | Feet from the | East/West line | County |  |  |
| В                                                                                                                      | 29      | 25-S     | 36-E  | -       | 235'          | NORTH            | 2331'         | EAST           | LEA    |  |  |
| <sup>2</sup> Dedicated Acres 1 <sup>3</sup> Joint or Infill 1 <sup>4</sup> Consolidation Code 1 <sup>5</sup> Order No. |         |          |       |         |               |                  |               |                |        |  |  |