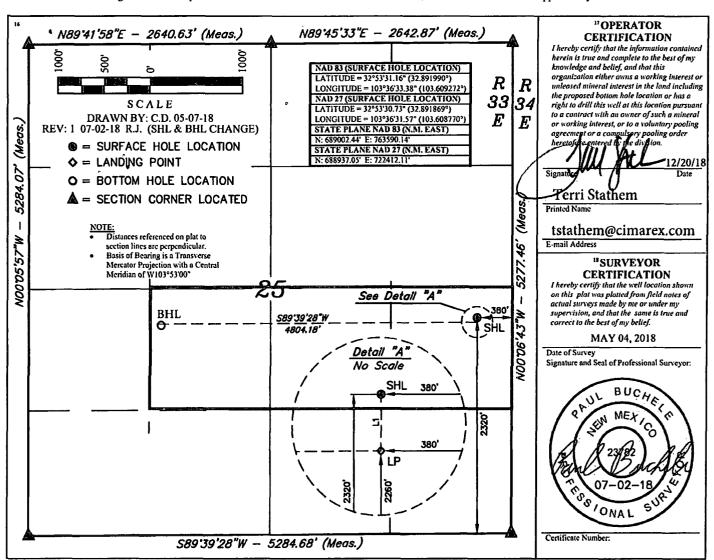

WELL LOCATION AND ACREAGE DEDICATION PLAT

| 30-025-44960  | 35330 2 Pool Code | Kemnitz; Cisco South |             |
|---------------|-------------------|----------------------|-------------|
| Property Code | 5 Proj            | • Well Number        |             |
| 321510        | ST                | #1 Y                 |             |
| 7 OGRID No.   |                   | rator Name           | * Elevation |
| 215099        |                   | K ENERGY CO.         | 4148.1*     |

"Surface Location

| UL or lot no. Section Township I 25 I6S | Range Lot Idn<br>33E | Feet from the 2320 | North/South line<br>SOUTH | Feet from the 380 | East/West line EAST | County<br>LEA |
|-----------------------------------------|----------------------|--------------------|---------------------------|-------------------|---------------------|---------------|
|-----------------------------------------|----------------------|--------------------|---------------------------|-------------------|---------------------|---------------|

"Bottom Hole Location If Different From Surface

| UL or lot no.                               | Section<br>25 | Township<br>16S              | Range<br>33E | Lot Idn        | Feet from the 2269 | North/South line<br>SOUTH | Feet from the 1974 | East/West line<br>WEST | County<br>LEA |
|---------------------------------------------|---------------|------------------------------|--------------|----------------|--------------------|---------------------------|--------------------|------------------------|---------------|
| 13 Dedicated Acres 13 Joint or Infil<br>120 |               | <sup>3</sup> Joint or Infill | 14 Conso     | olidation Code | 15 Order No.       |                           |                    |                        |               |