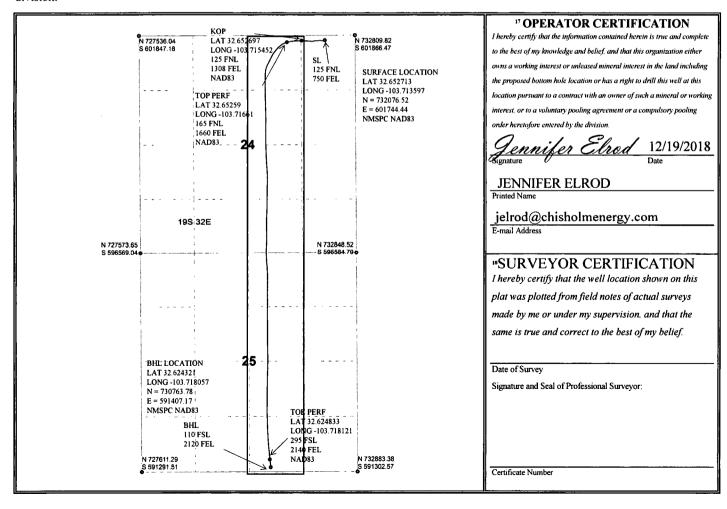

☑ AMENDED REPORT
AS DRILLED

WELL LOCATION AND ACREAGE DEDICATION & LAT

| <sup>1</sup> API Number    |  | <sup>2</sup> Pool Code        | Rool Name               | ool Name                 |  |  |  |
|----------------------------|--|-------------------------------|-------------------------|--------------------------|--|--|--|
| 30-025-45006               |  | 41442                         | LUSK; BONE SPRING, EAST | Γ                        |  |  |  |
| <sup>4</sup> Property Code |  | <sup>5</sup> Pr               | operty Name             | <sup>6</sup> Well Number |  |  |  |
| 322152                     |  | DIAMONDBACK 24-25 FED COM 2BS |                         |                          |  |  |  |
| 7 OGRID No.                |  | 8 O <sub>l</sub>              | perator Name            | <sup>9</sup> Elevation   |  |  |  |
| 372137                     |  | CHISHOLM ENERGY               | 3619.8                  |                          |  |  |  |

<sup>10</sup> Surface Location

|                                                  | UL or lot no. | Section | Township | Range | Lot Idn | Feet from the | North/South line | Feet from the | East/West line | County |
|--------------------------------------------------|---------------|---------|----------|-------|---------|---------------|------------------|---------------|----------------|--------|
|                                                  | Α             | 24      | 19S      | 32E   |         | 125           | FNL              | 750           | FEL            | LEA    |
| " Bottom Hole Location If Different From Surface |               |         |          |       |         |               |                  |               |                |        |
|                                                  | UL or lot no. | Section | Township | Range | Lot ldn | Feet from the | North/South line | Feet from the | East/West line | County |

| UL or lot no.      | Section     | Township                 | Range           | Lot ldn    | Feet from the | North/South line | Feet from the | East/West line | County |
|--------------------|-------------|--------------------------|-----------------|------------|---------------|------------------|---------------|----------------|--------|
| 0                  | 25          | 19S                      | 32E             |            | 110           | FSL              | 2120          | FEL            | LEA    |
| 12 Dedicated Acres | 13 Joint or | r Infill <sup>14</sup> ( | Consolidation ( | Code 15 Or | der No.       |                  |               |                |        |
| 320                |             |                          |                 |            |               |                  |               |                |        |