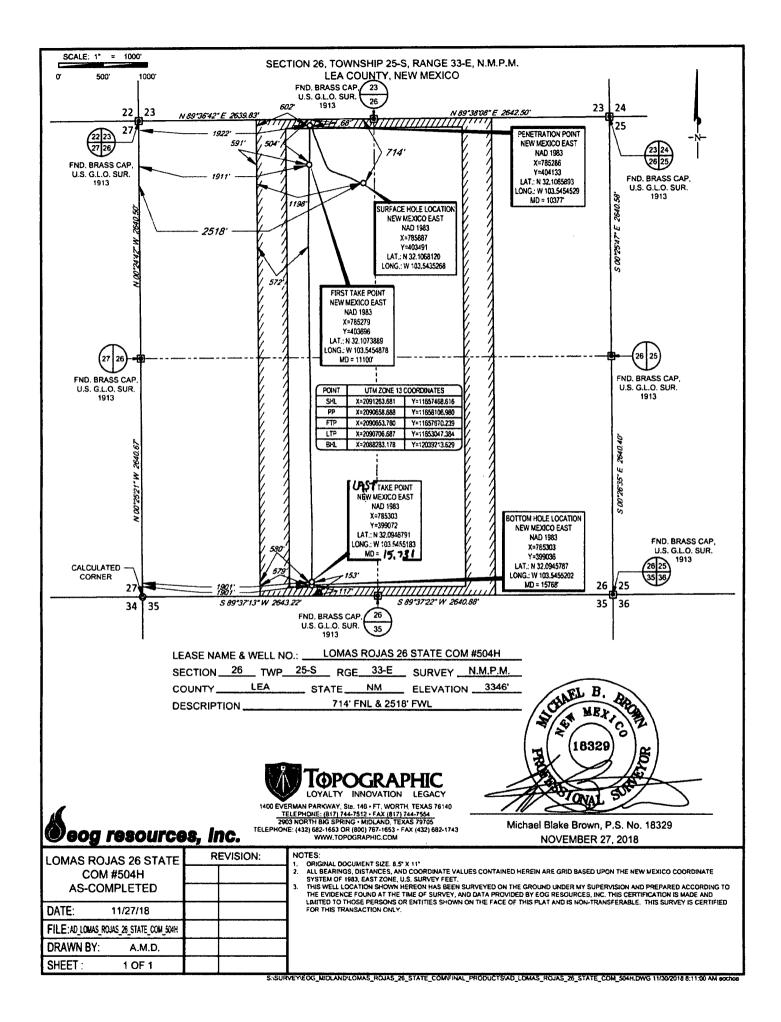

AMENDED REPORT

WELL LOCATION AND ACREAGE DEDICATION PLAT

| <sup>1</sup> API Numbe | r . | <sup>2</sup> Pool Code | Pool Name                    |                          |
|------------------------|-----|------------------------|------------------------------|--------------------------|
| 30-025- <b>45</b>      | 288 | 51020                  | Red Hills; Lower Bone Spring |                          |
| Property Code          |     | <sup>5</sup> P         | roperty Name                 | <sup>6</sup> Well Number |
| 37858                  |     | #504H                  |                              |                          |
| OGRID No.              |     | <sup>9</sup> Elevation |                              |                          |
| 7377                   |     | SOURCES, INC.          | 3346'                        |                          |

<sup>10</sup>Surface Location

|   |               |         |          |       |         | 2             |                  |               |                |        |   |
|---|---------------|---------|----------|-------|---------|---------------|------------------|---------------|----------------|--------|---|
| ١ | UL or lot no. | Section | Township | Range | Lot Idn | Feet from the | North/South line | Feet from the | East/West line | County | l |
|   | C             | 26      | 25-S     | 33-E  | _       | 714'          | NORTH            | 2518'         | WEST           | LEA    |   |

| UL or lot no.                        | Section<br>26            | Township<br>25-S       | 33-E              | Lot Idn              | Feet from the | Narth/South line<br>SOUTH | Feet from the | East/West line<br>WEST | County<br>LEA |
|--------------------------------------|--------------------------|------------------------|-------------------|----------------------|---------------|---------------------------|---------------|------------------------|---------------|
| <sup>13</sup> Dedicated Acres 320.00 | <sup>13</sup> Joint or 1 | ofill <sup>14</sup> Co | onsolidation Code | e <sup>18</sup> Orde | r No.         |                           |               |                        |               |