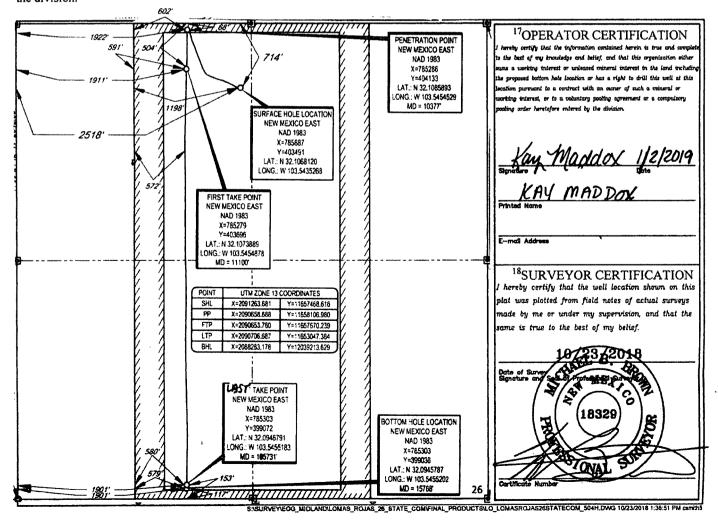

AMENDED REPORT

WELL LOCATION AND ACREAGE DEDICATION PLAT

| <sup>1</sup> API Numbe | r . | <sup>2</sup> Pool Code | Pool Name                    |                          |
|------------------------|-----|------------------------|------------------------------|--------------------------|
| 30-025- <b>45</b>      | 288 | 51020                  | Red Hills; Lower Bone Spring |                          |
| Property Code          |     | <sup>5</sup> P         | roperty Name                 | <sup>6</sup> Well Number |
| 37858                  |     | #504H                  |                              |                          |
| OGRID No.              |     | <sup>9</sup> Elevation |                              |                          |
| 7377                   |     | SOURCES, INC.          | 3346'                        |                          |

<sup>10</sup>Surface Location

|   |               |         |          |       |         | 2             |                  |               |                |        |   |
|---|---------------|---------|----------|-------|---------|---------------|------------------|---------------|----------------|--------|---|
| ١ | UL or lot no. | Section | Township | Range | Lot Idn | Feet from the | North/South line | Feet from the | East/West line | County | l |
|   | C             | 26      | 25-S     | 33-E  | _       | 714'          | NORTH            | 2518'         | WEST           | LEA    |   |

| UL or lot no.                        | Section<br>26            | Township<br>25-S       | 33-E              | Lot Idn              | Feet from the | Narth/South line<br>SOUTH | Feet from the | East/West line<br>WEST | County<br>LEA |
|--------------------------------------|--------------------------|------------------------|-------------------|----------------------|---------------|---------------------------|---------------|------------------------|---------------|
| <sup>13</sup> Dedicated Acres 320.00 | <sup>13</sup> Joint or 1 | ofill <sup>14</sup> Co | onsolidation Code | e <sup>18</sup> Orde | r No.         |                           |               |                        |               |