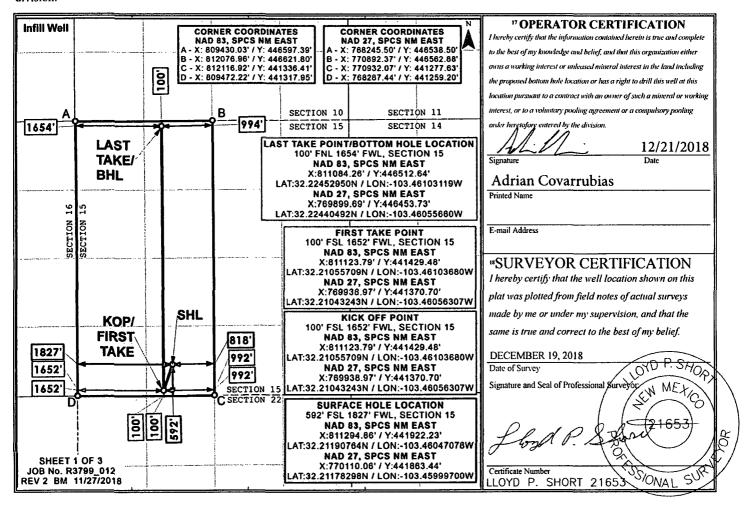

## State of New Mexico Energy, Minerals & Natural Resources Department OIL CONSERVATION DIVISION 1220 South St. Francis Dr. Santa Fe, NM 87505

Form C-102 Revised August 1, 2011 Submit one copy to appropriate District Office

## WELL LOCATION AND ACREAGE DEDICATION PLAT

| 30-024 45460                                     |         |                            | ,                          | <sup>2</sup> Pool Code<br>2220 |                         | ANTELOPE RIDGE; WOLFCAMP |               |                          |                        |        |  |
|--------------------------------------------------|---------|----------------------------|----------------------------|--------------------------------|-------------------------|--------------------------|---------------|--------------------------|------------------------|--------|--|
| <sup>4</sup> Property Code<br>323062             |         | <sup>5</sup> Property Name |                            |                                |                         |                          |               | <sup>6</sup> Well Number |                        |        |  |
|                                                  |         | -                          | FLOWMASTER 15 WB FEE       |                                |                         |                          |               |                          | 11H                    |        |  |
| <sup>7</sup> OGRID No.                           |         |                            | <sup>8</sup> Operator Name |                                |                         |                          |               |                          | <sup>9</sup> Elevation |        |  |
| 372098                                           |         | MARATHON OIL PERMIAN LLC   |                            |                                |                         |                          |               |                          | 3520'                  |        |  |
|                                                  |         |                            |                            |                                | <sup>10</sup> Surface I | Location                 |               |                          |                        |        |  |
| UL or lot no.                                    | Section | Township                   | Range                      | Lot Idn                        | Feet from the           | North/South line         | Feet from the | East/\                   | West line              | County |  |
| N                                                | 15      | 24S                        | 34E                        |                                | 592                     | SOUTH                    | 1827          | WEST                     |                        | LEA    |  |
| " Bottom Hole Location If Different From Surface |         |                            |                            |                                |                         |                          |               |                          |                        |        |  |
| UL or lot no.                                    | Section | Township                   | Range                      | Lot Idn                        | Feet from the           | North/South line         | Feet from the | East/                    | West line              | County |  |
| C                                                | 15      | 24S                        | 34E                        |                                | 100                     | NORTH                    | 1654          | WES                      | T                      | LEA    |  |