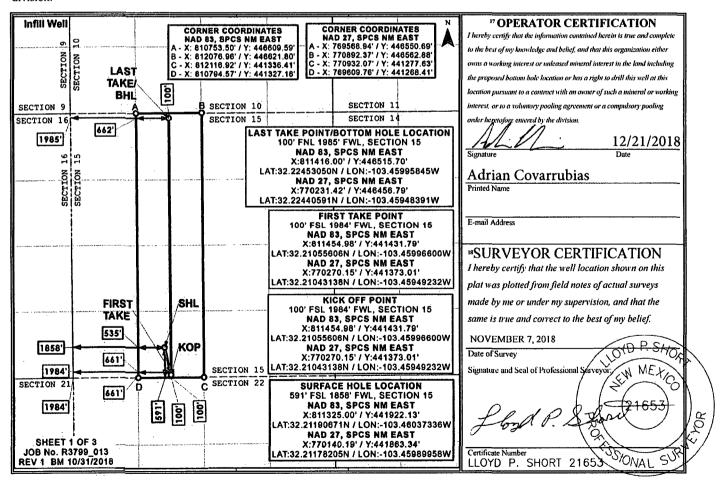

## WELL LOCATION AND ACREAGE DEDICATION PLAT

| 30-024-45463           |  | <sup>2</sup> Pool Code | <sup>3</sup> Pool Name   |       |  |  |  |
|------------------------|--|------------------------|--------------------------|-------|--|--|--|
|                        |  | 96434                  | pring)                   |       |  |  |  |
| 4 Property Code        |  | <sup>5</sup> Pr        | <sup>6</sup> Well Number |       |  |  |  |
| 323061                 |  | FLOWMASTER 15 AV FEE   |                          |       |  |  |  |
| <sup>7</sup> OGRID No. |  | 8 O1                   | <sup>9</sup> Elevation   |       |  |  |  |
| 372098                 |  | MARATHON               | OIL PERMIAN LLC          | 3519' |  |  |  |

<sup>10</sup> Surface Location

| UL or lot no.                                                            | Section | Township | Range | Lot Idn | Feet from the | North/South line | Feet from the | East/West line | County |  |
|--------------------------------------------------------------------------|---------|----------|-------|---------|---------------|------------------|---------------|----------------|--------|--|
| N                                                                        | 15      | 24S      | 34E   |         | 591           | SOUTH            | 1858          | WEST           | LEA    |  |
| " Bottom Hole Location If Different From Surface                         |         |          |       |         |               |                  |               |                |        |  |
| UL or lot no.                                                            | Section | Township | Range | Lot Idn | Feet from the | North/South line | Feet from the | East/West line | Соипту |  |
| C                                                                        | 15      | 24S      | 34E   |         | 100           | NORTH            | 1985          | WEST           | LEA    |  |
| 12 Dedicated Acres 13 Joint or Infill 14 Consolidation Code 15 Order No. |         |          |       |         |               |                  |               |                |        |  |
| 160.0                                                                    |         |          |       | ŀ       |               |                  |               |                |        |  |