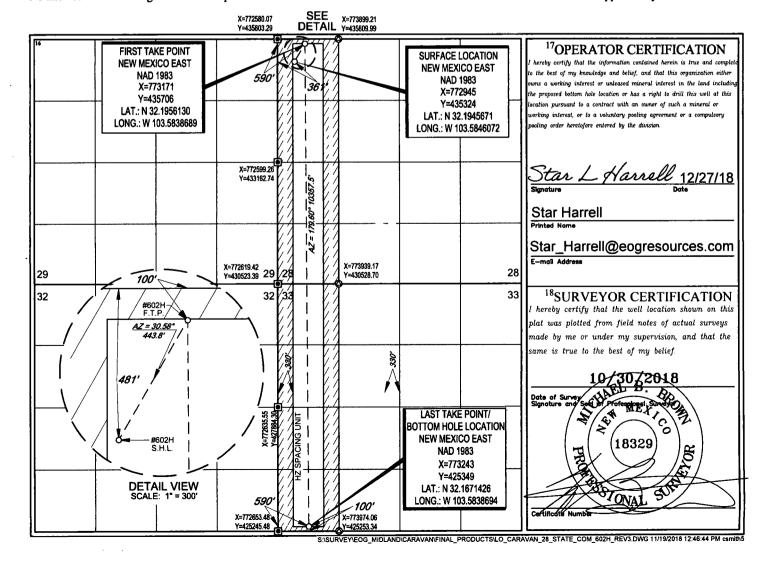

## WELL LOCATION AND ACREAGE DEDICATION PLAT

| <sup>1</sup> API Number<br>30-025- <i>4-99-6</i> |   |                                                    | <sup>3</sup> Pool Name<br>Triste Draw; Bone Spring, East |  |  |  |
|--------------------------------------------------|---|----------------------------------------------------|----------------------------------------------------------|--|--|--|
| Property Code<br>322918                          | C | <sup>5</sup> Property Name<br>CARAVAN 28 STATE COM | <sup>6</sup> Well Number<br>#602H                        |  |  |  |
| 70GRID №.<br>7377                                |   | <sup>8</sup> Operator Name EOG RESOURCES, INC.     | SElevation 3532'                                         |  |  |  |

10 Surface Location

| UL or lot no. | Section | Township | Range | Lot Idn | Feet from the | North/South line |      | East/West line | County |
|---------------|---------|----------|-------|---------|---------------|------------------|------|----------------|--------|
| D             | 28      | 24-S     | 33-E  | -       | 481'          | NORTH            | 361' | WEST           | LEA    |

<sup>11</sup>Bottom Hole Location If Different From Surface

| UL or lot no.                        | Section                  | Township   | Range            | Lot Idn                | Feet from the | North/South line | Feet from the | East/West line | County |
|--------------------------------------|--------------------------|------------|------------------|------------------------|---------------|------------------|---------------|----------------|--------|
| M                                    | 33                       | 24-S       | 33-E             | -                      | 100'          | SOUTH            | 590'          | WEST           | LEA    |
| <sup>12</sup> Dedicated Acres<br>320 | <sup>13</sup> Joint or 1 | nfill 14Co | ensolidation Cod | e l <sup>15</sup> Orde | er No.        |                  |               | •              | -      |