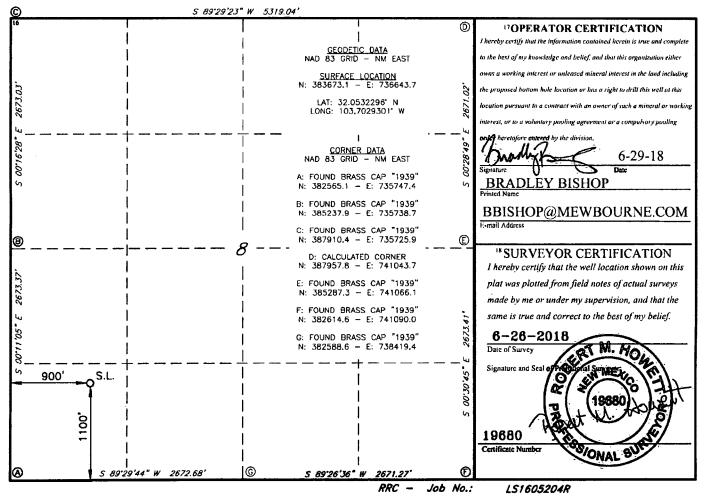

AMENDED REPORT

| <sup>1</sup> API Number<br>30-025-45469 |            |                                                  | <sup>2 Pool Code</sup><br>97869 |           |                       | <sup>3</sup> Pool Name<br>DEVONIAN SWD |               |                |                                       |  |
|-----------------------------------------|------------|--------------------------------------------------|---------------------------------|-----------|-----------------------|----------------------------------------|---------------|----------------|---------------------------------------|--|
| <sup>4</sup> Property Code<br>38647     |            | <sup>3 Property Name</sup><br>RED HILLS WEST SWD |                                 |           |                       |                                        |               |                | 6 Well Number                         |  |
| <sup>7</sup> OGRID NO.<br><b>14744</b>  |            | *Operator Name<br>MEWBOURNE OIL COMPANY          |                                 |           |                       |                                        |               |                | <sup>9</sup> Elevation<br><b>3206</b> |  |
|                                         |            |                                                  |                                 |           | <sup>10</sup> Surface | Location                               |               |                |                                       |  |
| UL or lot no.                           | Section    | Township                                         | Range                           | Loi Idn   | Feet from the         | North/South line                       | Feet From the | East/West line | County                                |  |
| М                                       | 8          | 26S                                              | 32E                             |           | 1100                  | SOUTH                                  | 900           | WEST           | LEA                                   |  |
|                                         |            |                                                  | <sup>11</sup> I                 | Bottom H  | ole Location          | If Different Fro                       | om Surface    |                |                                       |  |
| UL or lot no.                           | Section    | Township                                         | Range                           | Lot Idn   | Feet from the         | North/South line                       | Fcet from the | East/West line | County                                |  |
| <sup>2</sup> Dedicated Acre             | s 13 Joint | or Infill 14 (                                   | Consolidation                   | Code 15 C | Order No.             |                                        | <u>.</u>      |                | <u> </u>                              |  |