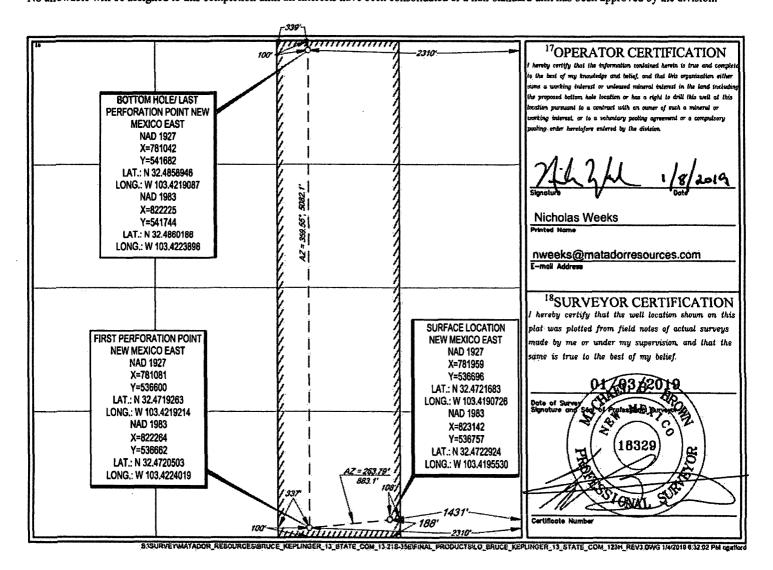

AMENDED REPORT

WELL LOCATION AND ACREAGE DEDICATION PLAT

Pool Code

Order No

Consolidation Code

| 30-025-45434            |         |                                             |                  | 97704 WILSON; BONE SPRING, NOF |                          |                   |               | , NORTH        |                     |  |
|-------------------------|---------|---------------------------------------------|------------------|--------------------------------|--------------------------|-------------------|---------------|----------------|---------------------|--|
| Property Code<br>323020 |         | SProperty Name BRUCE KEPLINGER 13 STATE COM |                  |                                |                          |                   |               | 1              | Well Number<br>123H |  |
| 70GRID №.<br>228937     |         | *Operator Name MATADOR PRODUCTION COMPANY   |                  |                                |                          |                   |               | 1              | Elevation 3665'     |  |
|                         |         |                                             |                  |                                | <sup>10</sup> Surface Lo | cation            |               |                |                     |  |
| UL or lot no.           | Section | Township                                    | Range            | Lot Ida                        | Feet from the            | North/South line  | Feet from the | East/West line | County              |  |
| 0                       | 13      | 21-S                                        | 34-E             | -                              | 188'                     | SOUTH             | 1431'         | EAST           | LEA                 |  |
|                         |         |                                             | <sup>11</sup> Be | ottom Hol                      | e Location If D          | ifferent From Sui | face          |                |                     |  |
| UL or lot no.           | Section | Township                                    | Range            | Lot idn                        | Feet from the            | North/South line  | Feet from the | East/West line | County              |  |
| В                       | 13      | 21-S                                        | 34-E             | -                              | 100'                     | NORTH             | 2310'         | EAST           | LEA                 |  |