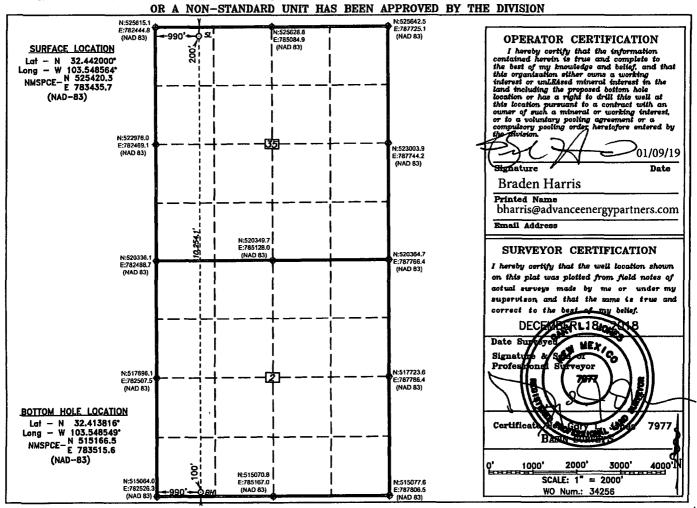

### WELL LOCATION AND ACREAGE DEDICATION PLAT

☐ AMENDED REPORT

| API Number    | Pool Code    | Pool Name                     | Pool Name           |  |  |
|---------------|--------------|-------------------------------|---------------------|--|--|
| Property Code | -            | rty Name STATE UNIT           | Well Number<br>602H |  |  |
| OGRID No.     | <del>-</del> | tor Name<br>PARTNERS HAT MESA | Elevation<br>3686   |  |  |

#### Surface Location

| Г | UL or lot No. | Section | Township | Range | Lot Idn | Feet from the | SOUTH/South line | Feet from the | East/West line | County |
|---|---------------|---------|----------|-------|---------|---------------|------------------|---------------|----------------|--------|
|   | D             | 35      | 21 S     | 33 E  |         | 200           | NORTH            | 990           | WEST           | LEA    |

#### Bottom Hole Location If Different From Surface

| UL or lot No.   | Section | Township                       | Range | Lot Idn  | Feet from the | SOUTH/South line | Feet from the | East/West line | County |
|-----------------|---------|--------------------------------|-------|----------|---------------|------------------|---------------|----------------|--------|
| M               | 2       | 22 S                           | 33 E  |          | 100           | SOUTH            | 990           | WEST           | LEA    |
| Dedicated Acres | Joint o | t or Infill Consolidation Code |       | Code Ore | der No.       |                  |               |                |        |
|                 |         |                                |       |          |               |                  |               |                |        |