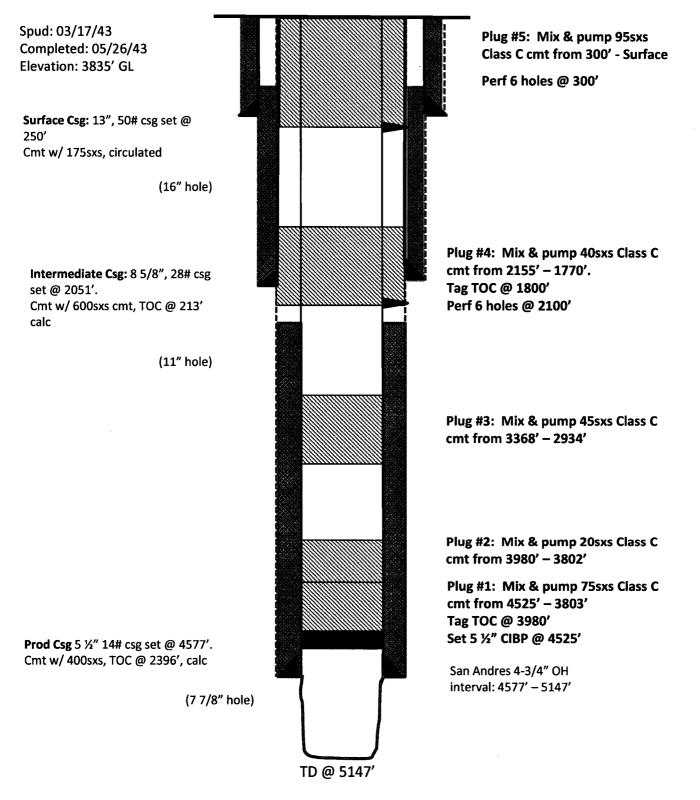

proposed completion or recompletion.

**11/15/18** MIRU APWS Rig. 11/16/18 Monitor well. Pumped 30bbls to kill well. ND WH. **11/20/18** RD MO due to rig issues. **12/18/18** MIRU. Check pressures. Kill well. **12/19/18** Pumped 130bbls to circulate bottom. SI well. Recheck pressures. **12/20/18** ND WH. NU BOP. POOH w/ 2 3/8" tbg. RU W/L. RIH w/ 5 ½" CIBP set @ 4525'. RD W/L. **12/21/18** Ran CBL from 4525' – Surface. RD W/L. Tag CIBP @ 4525'. RU pump & establish circulation. Pumped **Plug #1** – Mix & pump 75sxs (1.32 yield, 14.8ppg) Class C cmt from 4525' – 3803' TOC. Displaced w/ 14bbls brine. PUH w/ tbg. **1/2/19** TIH w/ tbg. Tag TOC @ 3980'. *Contacted OCD (Kerry Fortner) and received approval to spot plug at 3368' to 2948' and upgrading Plug #1 to 3802'*. PT 5 ½" csg to 600#/30min. Test-ok. Pumped **Plug #2** – Mix & pump 20sxs Class C cmt from 3980' – 3802'. Displaced w/ 14.2bbls water. Pumped **Plug #3** – Mix & pump 45sxs Class C cmt from 3368' – 2934'. Displaced w/ 11bbls water. TOH w/ tbg @ 1990'. **1/3/19** RU W/L. RIH & perf 6 holes @ 2100'. RD W/L. Unable to establish injection rate. *Contacted OCD (Kerry Fortner) and received approval to spot the next plug.* Pumped **Plug #4** – Mix & pump 40sxs Class C cmt from 2155' – 1770'. Displaced w/ 6.5bbls FW. WOC. TIH w/ tbg. Tag TOC @ 1800'. Closed all csg valves. **1/4/19** Check pressures. RU W/L. Perf 6 holes @ 300'. RD W/L. Establish injection rate. Pumped **Plug #5** – Mix & pump 95sxs Class C cmt from 300' – Surface. Good returned to surface. RD RR 1/4/2019.

## Lovington San Andres Unit 45 Plugged WBD

Lovington Field 1980' FNL & 1980' FEL, Section 2, T17S, R36E Lea County, NM/ API # 30-025-03853