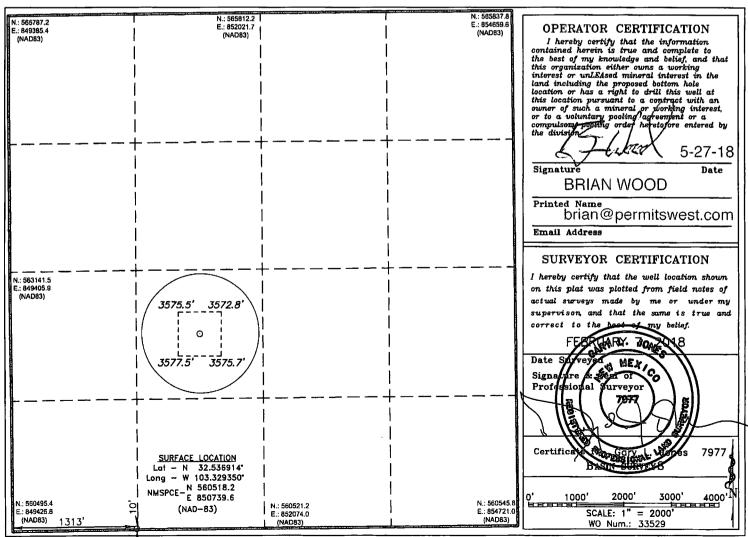

# WELL LOCATION AND ACREAGE DEDICATION PLAT

☐ AMENDED REPORT

| API Number<br>30-025- 45479 | Pool Code<br>22800 | Pool Name EUMONT;YATES-7 RVRS-QUEEN (O |     |  |
|-----------------------------|--------------------|----------------------------------------|-----|--|
| Property Code               | perty Name         | Well Number                            |     |  |
| 320062                      | WEST E             | UMONT UNIT                             | 522 |  |
| OGRID No.                   | Ope                | Elevation                              |     |  |
| 371416                      | FORTY AC           | 3575'                                  |     |  |
|                             | Surfa              | ice Location                           |     |  |

| UL or lot No. | Section | Township | Range | Lot Idn | Feet from the | North/South line | Feet from the | East/West line | County |
|---------------|---------|----------|-------|---------|---------------|------------------|---------------|----------------|--------|
| М             | 26      | 20 S     | 36 E  |         | 10            | SOUTH            | 1313          | WEST           | LEA    |

### Bottom Hole Location If Different From Surface

| UL or lot No.   | Section                                             | Township | Range | Lot Idn | Feet from the           | North/South line | Feet from the | East/West line | County |  |
|-----------------|-----------------------------------------------------|----------|-------|---------|-------------------------|------------------|---------------|----------------|--------|--|
| Dedicated Acres | icated Acres   Joint or Infill   Consolidation Code |          |       |         | Order No.               |                  |               |                |        |  |
|                 |                                                     |          | U     |         | 15792 (SU) & 15793 (WF) |                  |               |                |        |  |