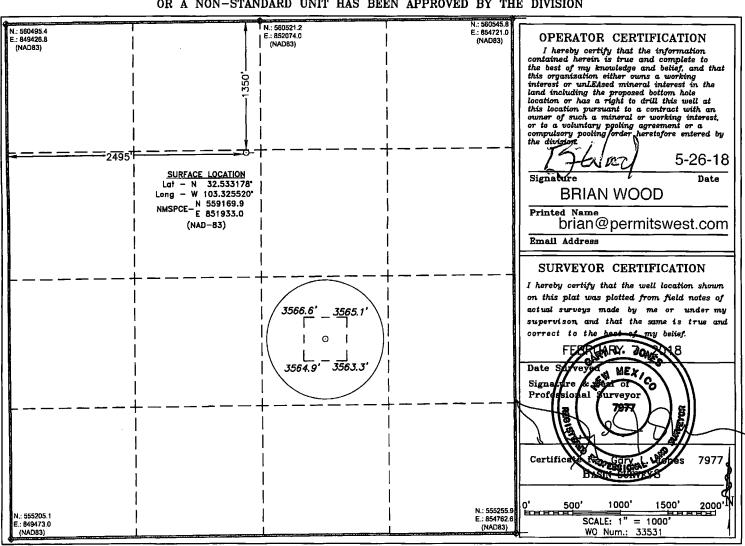

# WELL LOCATION AND ACREAGE DEDICATION PLAT

☐ AMENDED REPORT

| API Number            | Pool Code | Name                     |                    |
|-----------------------|-----------|--------------------------|--------------------|
| 30-025- 4-6481        | 22800     | RVRS-QUEEN (OIL)         |                    |
| Property Code 32.0052 |           | perty Name<br>UMONT UNIT | Well Number<br>524 |
| 0GRID No.             | <u>-</u>  | orator Name              | Elevation          |
| 371416                |           | CRES ENERGY LLC          | 3565'              |

#### Surface Location

| UL or lot No. | Section | Township | Range | Lot Idn | Feet from the | North/South line | Feet from the | East/West line | County |
|---------------|---------|----------|-------|---------|---------------|------------------|---------------|----------------|--------|
| F             | 35      | 20 S     | 36 E  |         | 1350          | NORTH            | 2495          | WEST           | LEA    |

# NO ALLOWABLE WILL BE ASSIGNED TO THIS COMPLETION UNTIL ALL INTERESTS HAVE BEEN CONSOLIDATED OR A NON-STANDARD UNIT HAS BEEN APPROVED BY THE DIVISION