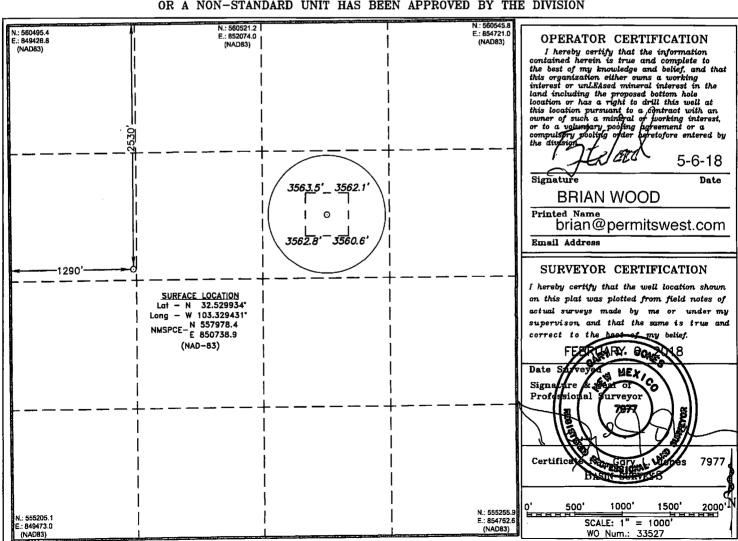

□ AMENDED REPORT

| (,                          | WELL LOCATION AND  | ACREAGE DEDICATION PLAT                   | LI AMENDED REPORT |  |
|-----------------------------|--------------------|-------------------------------------------|-------------------|--|
| API Number<br>30-025- 44483 | Pool Code<br>22800 | Pool Name EUMONT;YATES-7 RVRS-QUEEN (OIL) |                   |  |
| Property Code               | •                  | erty Name                                 | Well Number       |  |
| 320092<br>OGRID No.         |                    | IMONT UNIT                                | 526               |  |
| 371416                      | •                  | RES ENERGY LLC                            | 3563              |  |

## Surface Location

| UL or lot No. | Section | Township | Range | Lot Idn | Feet from the | North/South line | Feet from the | East/West line | County |
|---------------|---------|----------|-------|---------|---------------|------------------|---------------|----------------|--------|
| E             | 35      | 20 S     | 36 E  |         | 2530          | NORTH            | 1290          | WEST           | LEA    |

## Bottom Hole Location If Different From Surface

| UL or lot No.   | Section | Township | Range         | Lot Idn | Feet from the | North/South line        | Feet from the | East/West line | County |
|-----------------|---------|----------|---------------|---------|---------------|-------------------------|---------------|----------------|--------|
| Dedicated Acres | Joint o | r Infill | Consolidation | Code Or | der No.       |                         |               |                |        |
|                 |         |          | U             |         |               | 15792 (SU) & 15793 (WF) |               |                |        |