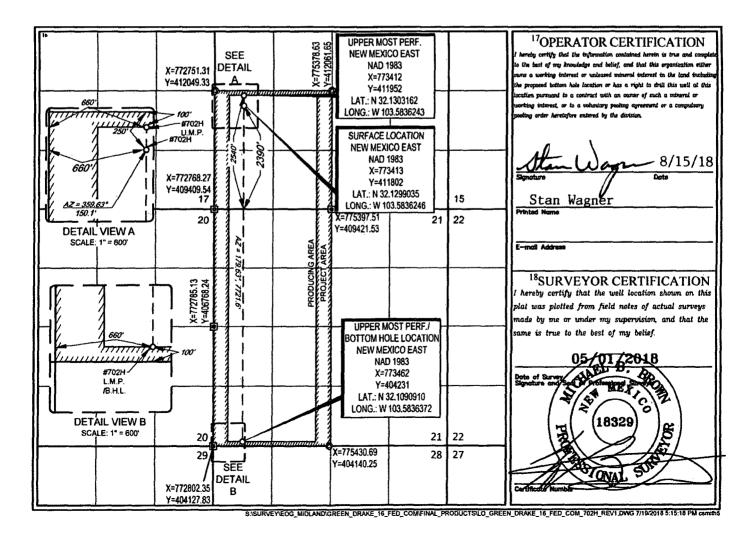

|   |                            | 77-44 |                            |                               |                        |  |  |  |
|---|----------------------------|-------|----------------------------|-------------------------------|------------------------|--|--|--|
| ſ | API Number                 |       | <sup>2</sup> Pool Code     | <sup>3</sup> Pool Name        | <sup>3</sup> Pool Name |  |  |  |
| I | 30-025-4 <i>5</i>          | 47/   | 98180                      | WC-025 G-09 S253309A; Upper W | olfcamp                |  |  |  |
| Ī | <sup>4</sup> Property Code |       | <sup>5</sup> Property Name |                               | Well Number            |  |  |  |
| 1 | <sup>1</sup> Property Code |       |                            | DRAKE 16 FED COM              | #702H                  |  |  |  |
| Γ | <sup>7</sup> OGRID №.      |       |                            | <sup>8</sup> Operator Name    | <sup>9</sup> Elevation |  |  |  |
| - | 7377                       |       | EOG                        | RESOURCES, INC.               | 3418'                  |  |  |  |

10 Surface Location

| UL or lot no. | Section | Township | Range | Lot ldn | Feet from the | North/South line | Feet from the | East/West line | County |
|---------------|---------|----------|-------|---------|---------------|------------------|---------------|----------------|--------|
| L             | 16      | 25-S     | 33-E  |         | 2390'         | SOUTH            | 660'          | WEST           | LEA    |

11 Bottom Hole Location If Different From Surface

| DOUGH HOLE Excession is Districted 1 tout Surface |                          |                          |                  |                         |               |                  |               |                |        |  |
|---------------------------------------------------|--------------------------|--------------------------|------------------|-------------------------|---------------|------------------|---------------|----------------|--------|--|
| UL or lot no.                                     | Section                  | Township                 | Range            | Lot Ida                 | Feet from the | North/South line | Feet from the | East/West line | County |  |
| M                                                 | 21                       | 25-S                     | 33-E             | -W                      | 100'          | SOUTH            | 660'          | WEST           | LEA    |  |
| <sup>12</sup> Dedicated Acres<br>480.00           | <sup>13</sup> Joint or l | nfill   <sup>14</sup> Co | onsolidation Cod | e <sup>15</sup> Order i | No.           |                  |               |                |        |  |

No allowable will be assigned to this completion until all interests have been consolidated or a non-standard unit has been approved by the division.