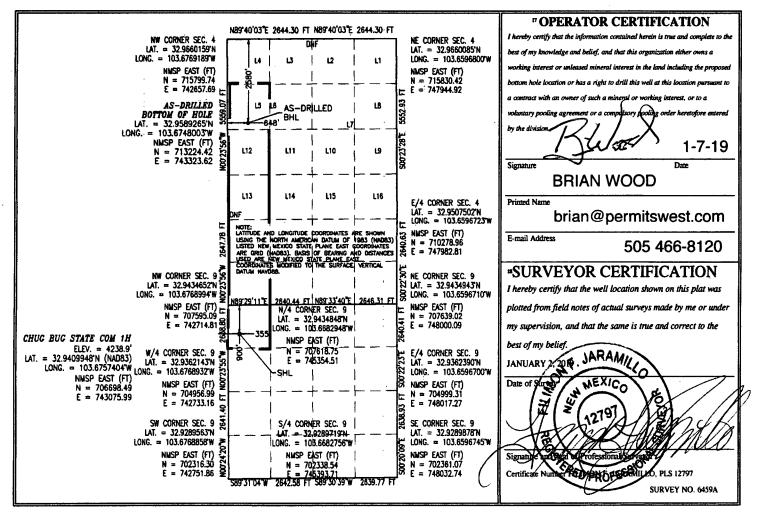

| District J<br>1625 N. French Dr., Ho<br>Phone: (575) 393-6161<br>District II<br>811 S. First St., Artesia<br>Phone: (575) 748-1283<br>±III<br>1000 Rio Brazos Road<br>1 (505) 334-6178<br>District IV<br>1220 S. St. Francis Dr.,<br>Phone: (505) 476-3460 | )<br>IIII<br>IIIII<br>IIIII<br>IIIII<br>IIIII<br>IIIII<br>IIII | State of New Mexico<br>Energy, Minerals & Natural Resources Department<br>OIL CONSERVATION DIVISION<br>1220 South St. Francis Dr.<br>Santa Fe, NM 87505 |                    |                                 |      |                         |                                |                  | Form C-102<br>Revised August 1, 2011<br>Submit one copy to appropriate<br>District Office<br>X AMENDED REPORT<br>"as drilled" |                       |                          |        |  |
|------------------------------------------------------------------------------------------------------------------------------------------------------------------------------------------------------------------------------------------------------------|----------------------------------------------------------------|---------------------------------------------------------------------------------------------------------------------------------------------------------|--------------------|---------------------------------|------|-------------------------|--------------------------------|------------------|-------------------------------------------------------------------------------------------------------------------------------|-----------------------|--------------------------|--------|--|
| WELL LOCATION AND ACREAGE DEDICATION PLAT                                                                                                                                                                                                                  |                                                                |                                                                                                                                                         |                    |                                 |      |                         |                                |                  |                                                                                                                               |                       |                          |        |  |
| <sup>1</sup> API Number<br>30-025-45148                                                                                                                                                                                                                    |                                                                |                                                                                                                                                         |                    | <sup>2</sup> Pool Code<br>54346 |      |                         | ' Pool Name<br>Sanmal; Penn, N |                  |                                                                                                                               |                       | th                       |        |  |
| <sup>4</sup> Property Code                                                                                                                                                                                                                                 |                                                                |                                                                                                                                                         |                    | <sup>5</sup> Property Name      |      |                         |                                |                  |                                                                                                                               |                       | <sup>6</sup> Well Number |        |  |
| 322472                                                                                                                                                                                                                                                     |                                                                |                                                                                                                                                         |                    | CHUG BUG STATE COM              |      |                         |                                |                  |                                                                                                                               |                       | 1H                       |        |  |
| <sup>7</sup> OGRID No.                                                                                                                                                                                                                                     |                                                                |                                                                                                                                                         |                    | <sup>1</sup> Operator Name      |      |                         |                                |                  |                                                                                                                               |                       | * Elevation              |        |  |
| 37258                                                                                                                                                                                                                                                      | DGP ENERGY, LLC                                                |                                                                                                                                                         |                    |                                 |      |                         |                                |                  |                                                                                                                               | 4238.9                |                          |        |  |
| Surface Location                                                                                                                                                                                                                                           |                                                                |                                                                                                                                                         |                    |                                 |      |                         |                                |                  |                                                                                                                               |                       |                          |        |  |
| UL or lot no.                                                                                                                                                                                                                                              | Section                                                        | Township                                                                                                                                                |                    | Range Lot Idn                   |      | dn Feet from            | the                            | North/South line | Feet from the                                                                                                                 | Feet from the East/We |                          | County |  |
| D                                                                                                                                                                                                                                                          | 9                                                              | 16 5                                                                                                                                                    | 8   3              | 33 E                            |      | 900                     |                                | NORTH            | 355                                                                                                                           | WEST                  |                          | LEA    |  |
| Bottom Hole Location If Different From Surface                                                                                                                                                                                                             |                                                                |                                                                                                                                                         |                    |                                 |      |                         |                                |                  |                                                                                                                               |                       |                          |        |  |
| UL or lot no.                                                                                                                                                                                                                                              | Section                                                        | Section Township                                                                                                                                        |                    | Range Lot Idn                   |      | dn Feet from            | the                            | North/South line | Feet from the                                                                                                                 | East/ West line       |                          | County |  |
| 5                                                                                                                                                                                                                                                          | 4                                                              | 16 S 3                                                                                                                                                  |                    | 33 E                            |      | 2580                    | )                              | NORTH            | 648                                                                                                                           | WEST                  |                          | LEA    |  |
| <sup>12</sup> Dedicated Acres<br>240.00                                                                                                                                                                                                                    | <sup>13</sup> Joint o                                          | r Infill                                                                                                                                                | <sup>14</sup> Cons | olidation<br>C                  | Code | <sup>13</sup> Order No. |                                | • <u></u>        |                                                                                                                               |                       |                          |        |  |