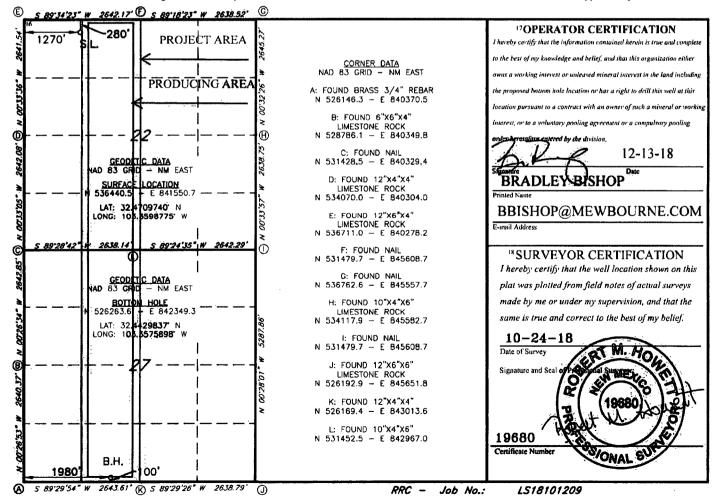

MENDED REPORT

WELL LOCATION AND ACREAGE DEDICATION PLAT

| 30-01- 45467                    | <sup>2</sup> Pool Code<br>97324        | 3 Pool Name<br>SAN SIMONE; BONE | SPRING ME                              |
|---------------------------------|----------------------------------------|---------------------------------|----------------------------------------|
| 4 Property Code<br>323076       | GREENBACK 22/27 B2CN STATE COM         |                                 | 6 Well Number<br>1 H                   |
| <sup>7</sup> OGRID NO.<br>14744 | 8 Operator Name  MEWBOURNE OIL COMPANY |                                 | <sup>9</sup> Elevation<br><b>3580'</b> |

<sup>10</sup> Surface Location North/South line UL or lot no. Section Township Range Feet From the East/West line County 22 NORTH 1270 D **21S** 35E 280 WEST LEA " Bottom Hole Location If Different From Surface UL or lot no. Section Township Range Lot Idn Feet from the North/South line Feet from the East/West line County 21S 100 SOUTH 1980 WEST 35E LEA

12 Dedicated Acres 13 Joint or Infill 14 Consolidation Code 15 Order No. 320

No allowable will be assigned to this completion until all interest have been consolidated or a non-standard unit has been approved by the division.