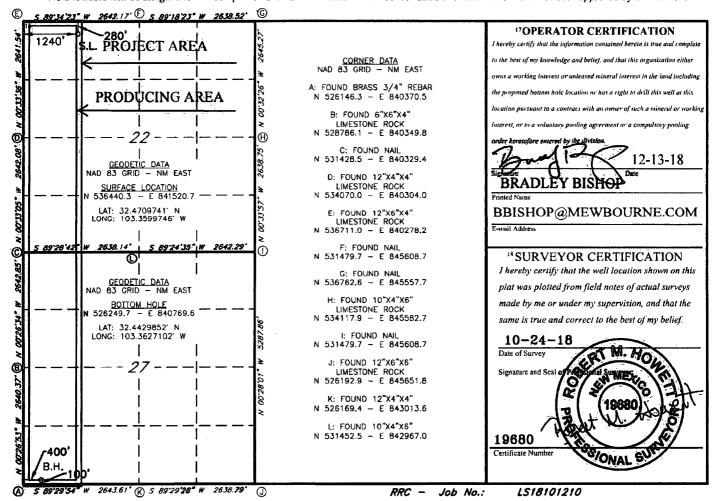

## WELL LOCATION AND ACREAGE DEDICATION PLAT

| 70-025-454                           |         | 468                                    |       | <sup>2</sup> Pool Code<br>97324 |                       | 3 Pool Name<br>SAN SIMONE; BONE SPRING |               |                |                                                                                 |  |
|--------------------------------------|---------|----------------------------------------|-------|---------------------------------|-----------------------|----------------------------------------|---------------|----------------|---------------------------------------------------------------------------------|--|
| <sup>4</sup> Property Code<br>323071 |         | GREENBACK 22/27 B2DM STATE COM         |       |                                 |                       |                                        |               |                | <sup>6</sup> Well Number<br><b>1 H</b><br><sup>9</sup> Elevation<br><b>3580</b> |  |
| 70GRID NO.<br>14744                  |         | 8 Operator Name  MEWBOURNE OIL COMPANY |       |                                 |                       |                                        |               |                |                                                                                 |  |
|                                      |         |                                        |       |                                 | <sup>10</sup> Surface | Location                               |               |                |                                                                                 |  |
| UL or lot no.                        | Section | Township                               | Kange | Loi Idn                         | Feet from the         | North/South line                       | Feet From the | East/West line | County                                                                          |  |
| D                                    | 22      | 21S                                    | 35E   |                                 | 280                   | NORTH                                  | 1240          | WEST           | LEA                                                                             |  |

UL or lot no. Township Lot Idn Feet from the North/South line Feet from the East/West line Section Range County 35E 100 SOUTH 400 WEST LEA 12 Dedicated Acres 13 Joint or Infill 14 Consolidation Code 15 Order No. 320