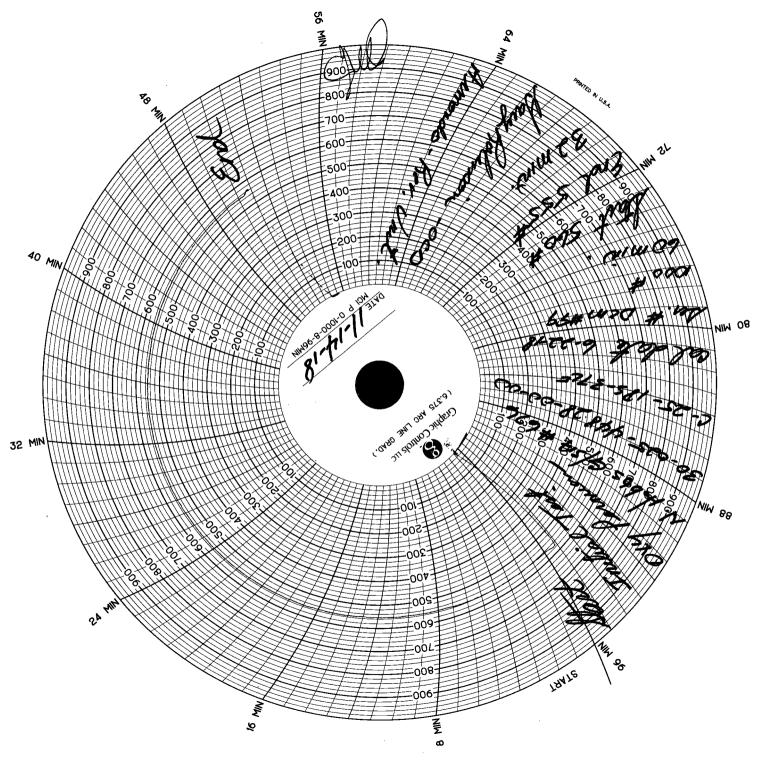

| Submit 1 Copy To Appropriate District State of New Mexico<br>Office Energy, Minerals and Natural Resources                                                                                                                                                                                                                                                                                                                                                                                                                                                                                                                                                                                                                                                                                                                                                                                                                                                                                                                                                                                                                                                                                                                                                                                                                                                                                                                                                                                                                                                                                                                                                                                                                                                                                                                                                                                                                                                                                                                                                                                                                                 | Form C-103<br>Revised July 18, 2013                            |  |  |
|--------------------------------------------------------------------------------------------------------------------------------------------------------------------------------------------------------------------------------------------------------------------------------------------------------------------------------------------------------------------------------------------------------------------------------------------------------------------------------------------------------------------------------------------------------------------------------------------------------------------------------------------------------------------------------------------------------------------------------------------------------------------------------------------------------------------------------------------------------------------------------------------------------------------------------------------------------------------------------------------------------------------------------------------------------------------------------------------------------------------------------------------------------------------------------------------------------------------------------------------------------------------------------------------------------------------------------------------------------------------------------------------------------------------------------------------------------------------------------------------------------------------------------------------------------------------------------------------------------------------------------------------------------------------------------------------------------------------------------------------------------------------------------------------------------------------------------------------------------------------------------------------------------------------------------------------------------------------------------------------------------------------------------------------------------------------------------------------------------------------------------------------|----------------------------------------------------------------|--|--|
| 1625 N. French Dr., Hobbs, NM 26344                                                                                                                                                                                                                                                                                                                                                                                                                                                                                                                                                                                                                                                                                                                                                                                                                                                                                                                                                                                                                                                                                                                                                                                                                                                                                                                                                                                                                                                                                                                                                                                                                                                                                                                                                                                                                                                                                                                                                                                                                                                                                                        | WELL API NO.<br>30-025-44828                                   |  |  |
| 811 S. First St., Artesia, Nuclear 10 OIL CONSERVATION DIVISION<br>District III – (505) 334 402 10 1220 South St. Francis Dr.                                                                                                                                                                                                                                                                                                                                                                                                                                                                                                                                                                                                                                                                                                                                                                                                                                                                                                                                                                                                                                                                                                                                                                                                                                                                                                                                                                                                                                                                                                                                                                                                                                                                                                                                                                                                                                                                                                                                                                                                              | 5. Indicate Type of Lease<br>STATE X FEE                       |  |  |
| $\frac{\text{District IV}}{\text{District IV}} = (5053460 + 1000 + 1000 + 1000 + 1000 + 1000 + 1000 + 1000 + 1000 + 1000 + 1000 + 1000 + 1000 + 1000 + 1000 + 1000 + 1000 + 1000 + 1000 + 1000 + 1000 + 1000 + 1000 + 1000 + 1000 + 1000 + 1000 + 1000 + 1000 + 1000 + 1000 + 1000 + 1000 + 1000 + 1000 + 1000 + 1000 + 1000 + 1000 + 1000 + 1000 + 1000 + 1000 + 1000 + 1000 + 1000 + 1000 + 1000 + 1000 + 1000 + 1000 + 1000 + 1000 + 1000 + 1000 + 1000 + 1000 + 1000 + 1000 + 1000 + 1000 + 1000 + 1000 + 1000 + 1000 + 1000 + 1000 + 1000 + 1000 + 1000 + 1000 + 1000 + 1000 + 1000 + 1000 + 1000 + 1000 + 1000 + 1000 + 1000 + 1000 + 1000 + 1000 + 1000 + 1000 + 1000 + 1000 + 1000 + 1000 + 1000 + 1000 + 1000 + 1000 + 1000 + 1000 + 1000 + 1000 + 1000 + 1000 + 1000 + 1000 + 1000 + 1000 + 1000 + 1000 + 1000 + 1000 + 1000 + 1000 + 1000 + 1000 + 1000 + 1000 + 1000 + 1000 + 1000 + 1000 + 1000 + 1000 + 1000 + 1000 + 1000 + 1000 + 1000 + 1000 + 1000 + 1000 + 1000 + 1000 + 1000 + 1000 + 1000 + 1000 + 1000 + 1000 + 1000 + 1000 + 1000 + 1000 + 1000 + 1000 + 1000 + 1000 + 1000 + 1000 + 1000 + 1000 + 1000 + 1000 + 1000 + 1000 + 1000 + 1000 + 1000 + 1000 + 1000 + 1000 + 1000 + 1000 + 1000 + 1000 + 1000 + 1000 + 1000 + 1000 + 1000 + 1000 + 1000 + 1000 + 1000 + 1000 + 1000 + 1000 + 1000 + 1000 + 1000 + 1000 + 1000 + 1000 + 1000 + 1000 + 1000 + 1000 + 1000 + 1000 + 1000 + 1000 + 1000 + 1000 + 1000 + 1000 + 1000 + 1000 + 1000 + 1000 + 1000 + 1000 + 1000 + 1000 + 1000 + 1000 + 1000 + 1000 + 1000 + 1000 + 1000 + 1000 + 1000 + 1000 + 1000 + 1000 + 1000 + 1000 + 1000 + 1000 + 1000 + 1000 + 1000 + 1000 + 1000 + 1000 + 1000 + 1000 + 1000 + 1000 + 1000 + 1000 + 1000 + 1000 + 1000 + 1000 + 1000 + 1000 + 1000 + 1000 + 1000 + 1000 + 1000 + 1000 + 1000 + 1000 + 1000 + 1000 + 1000 + 1000 + 1000 + 1000 + 1000 + 1000 + 1000 + 1000 + 1000 + 1000 + 1000 + 1000 + 1000 + 1000 + 1000 + 1000 + 1000 + 1000 + 1000 + 1000 + 1000 + 1000 + 1000 + 1000 + 1000 + 1000 + 1000 + 1000 + 1000 + 1000 + 1000 + 1000 + 1000 + 1000 + 10000 + 10000 + 10000 + 10000 + 10000 + 10000 + 10000 + 10000 + 1$ | 6. State Oil & Gas Lease No.                                   |  |  |
| SUNDRY OTICES AND REPORTS ON WELLS<br>(DO NOT USE THIS FORM FOR PROPOSALS TO DRILL OR TO DEEPEN OR PLUG BACK TO A<br>DIFFERENT RESERVOIR. USE "APPLICATION FOR PERMIT" (FORM C-101) FOR SUCH                                                                                                                                                                                                                                                                                                                                                                                                                                                                                                                                                                                                                                                                                                                                                                                                                                                                                                                                                                                                                                                                                                                                                                                                                                                                                                                                                                                                                                                                                                                                                                                                                                                                                                                                                                                                                                                                                                                                               | 7. Lease Name or Unit Agreement Name<br>North Hobbs (GSA) Unit |  |  |
| PROPOSALS.)<br>1. Type of Well: Oil Well<br>Gas Well Other Injector                                                                                                                                                                                                                                                                                                                                                                                                                                                                                                                                                                                                                                                                                                                                                                                                                                                                                                                                                                                                                                                                                                                                                                                                                                                                                                                                                                                                                                                                                                                                                                                                                                                                                                                                                                                                                                                                                                                                                                                                                                                                        | 8. Well Number 676 -                                           |  |  |
| 2. Name of Operator<br>Coccidental Permian Ltd.                                                                                                                                                                                                                                                                                                                                                                                                                                                                                                                                                                                                                                                                                                                                                                                                                                                                                                                                                                                                                                                                                                                                                                                                                                                                                                                                                                                                                                                                                                                                                                                                                                                                                                                                                                                                                                                                                                                                                                                                                                                                                            | 9. OGRID Number<br>157984                                      |  |  |
| 3. Address of Operator<br>P.O. Box 4294 Houston, TX 77210                                                                                                                                                                                                                                                                                                                                                                                                                                                                                                                                                                                                                                                                                                                                                                                                                                                                                                                                                                                                                                                                                                                                                                                                                                                                                                                                                                                                                                                                                                                                                                                                                                                                                                                                                                                                                                                                                                                                                                                                                                                                                  | 10. Pool name or Wildcat<br>Hobbs (GSA)                        |  |  |
| 4. Well Location                                                                                                                                                                                                                                                                                                                                                                                                                                                                                                                                                                                                                                                                                                                                                                                                                                                                                                                                                                                                                                                                                                                                                                                                                                                                                                                                                                                                                                                                                                                                                                                                                                                                                                                                                                                                                                                                                                                                                                                                                                                                                                                           |                                                                |  |  |
| Unit Letter <u>C</u> : <u>345</u> feet from the <u>N</u> line and                                                                                                                                                                                                                                                                                                                                                                                                                                                                                                                                                                                                                                                                                                                                                                                                                                                                                                                                                                                                                                                                                                                                                                                                                                                                                                                                                                                                                                                                                                                                                                                                                                                                                                                                                                                                                                                                                                                                                                                                                                                                          | <u>1956</u> feet from the <u>W</u> line                        |  |  |
| Section ~25 Township 18S Range 37E<br>11. Elevation (Show whether DR, RKB, RT, GR, etc.                                                                                                                                                                                                                                                                                                                                                                                                                                                                                                                                                                                                                                                                                                                                                                                                                                                                                                                                                                                                                                                                                                                                                                                                                                                                                                                                                                                                                                                                                                                                                                                                                                                                                                                                                                                                                                                                                                                                                                                                                                                    | NMPM Lea County                                                |  |  |
| 3668' GR                                                                                                                                                                                                                                                                                                                                                                                                                                                                                                                                                                                                                                                                                                                                                                                                                                                                                                                                                                                                                                                                                                                                                                                                                                                                                                                                                                                                                                                                                                                                                                                                                                                                                                                                                                                                                                                                                                                                                                                                                                                                                                                                   |                                                                |  |  |
| 12. Check Appropriate Box to Indicate Nature of Notice                                                                                                                                                                                                                                                                                                                                                                                                                                                                                                                                                                                                                                                                                                                                                                                                                                                                                                                                                                                                                                                                                                                                                                                                                                                                                                                                                                                                                                                                                                                                                                                                                                                                                                                                                                                                                                                                                                                                                                                                                                                                                     | , Report or Other Data                                         |  |  |
| NOTICE OF INTENTION TO: SU                                                                                                                                                                                                                                                                                                                                                                                                                                                                                                                                                                                                                                                                                                                                                                                                                                                                                                                                                                                                                                                                                                                                                                                                                                                                                                                                                                                                                                                                                                                                                                                                                                                                                                                                                                                                                                                                                                                                                                                                                                                                                                                 | BSEQUENT REPORT OF:                                            |  |  |
| PERFORM REMEDIAL WORK PLUG AND ABANDON REMEDIAL WORK                                                                                                                                                                                                                                                                                                                                                                                                                                                                                                                                                                                                                                                                                                                                                                                                                                                                                                                                                                                                                                                                                                                                                                                                                                                                                                                                                                                                                                                                                                                                                                                                                                                                                                                                                                                                                                                                                                                                                                                                                                                                                       |                                                                |  |  |
|                                                                                                                                                                                                                                                                                                                                                                                                                                                                                                                                                                                                                                                                                                                                                                                                                                                                                                                                                                                                                                                                                                                                                                                                                                                                                                                                                                                                                                                                                                                                                                                                                                                                                                                                                                                                                                                                                                                                                                                                                                                                                                                                            |                                                                |  |  |
| PULL OR ALTER CASING IN MULTIPLE COMPL CASING/CEME                                                                                                                                                                                                                                                                                                                                                                                                                                                                                                                                                                                                                                                                                                                                                                                                                                                                                                                                                                                                                                                                                                                                                                                                                                                                                                                                                                                                                                                                                                                                                                                                                                                                                                                                                                                                                                                                                                                                                                                                                                                                                         |                                                                |  |  |
| CLOSED-LOOP SYSTEM                                                                                                                                                                                                                                                                                                                                                                                                                                                                                                                                                                                                                                                                                                                                                                                                                                                                                                                                                                                                                                                                                                                                                                                                                                                                                                                                                                                                                                                                                                                                                                                                                                                                                                                                                                                                                                                                                                                                                                                                                                                                                                                         |                                                                |  |  |
|                                                                                                                                                                                                                                                                                                                                                                                                                                                                                                                                                                                                                                                                                                                                                                                                                                                                                                                                                                                                                                                                                                                                                                                                                                                                                                                                                                                                                                                                                                                                                                                                                                                                                                                                                                                                                                                                                                                                                                                                                                                                                                                                            | pletion                                                        |  |  |
| <ol> <li>Describe proposed or completed operations. (Clearly state all pertinent details, a<br/>of starting any proposed work). SEE RULE 19.15.7.14 NMAC. For Multiple C<br/>proposed completion or recompletion.</li> </ol>                                                                                                                                                                                                                                                                                                                                                                                                                                                                                                                                                                                                                                                                                                                                                                                                                                                                                                                                                                                                                                                                                                                                                                                                                                                                                                                                                                                                                                                                                                                                                                                                                                                                                                                                                                                                                                                                                                               |                                                                |  |  |
| 11/12/18 – perf'd 6 runs @ 4282' - 4526'                                                                                                                                                                                                                                                                                                                                                                                                                                                                                                                                                                                                                                                                                                                                                                                                                                                                                                                                                                                                                                                                                                                                                                                                                                                                                                                                                                                                                                                                                                                                                                                                                                                                                                                                                                                                                                                                                                                                                                                                                                                                                                   |                                                                |  |  |
| 11/13/18 – acid job with 9600 gals 15% NEFE                                                                                                                                                                                                                                                                                                                                                                                                                                                                                                                                                                                                                                                                                                                                                                                                                                                                                                                                                                                                                                                                                                                                                                                                                                                                                                                                                                                                                                                                                                                                                                                                                                                                                                                                                                                                                                                                                                                                                                                                                                                                                                |                                                                |  |  |
| 11/14/18 – set 7" PKR @ 4232'                                                                                                                                                                                                                                                                                                                                                                                                                                                                                                                                                                                                                                                                                                                                                                                                                                                                                                                                                                                                                                                                                                                                                                                                                                                                                                                                                                                                                                                                                                                                                                                                                                                                                                                                                                                                                                                                                                                                                                                                                                                                                                              |                                                                |  |  |
| 11/14/18 – ran 129 jts. 2 7/8" tubing @ 4221'                                                                                                                                                                                                                                                                                                                                                                                                                                                                                                                                                                                                                                                                                                                                                                                                                                                                                                                                                                                                                                                                                                                                                                                                                                                                                                                                                                                                                                                                                                                                                                                                                                                                                                                                                                                                                                                                                                                                                                                                                                                                                              |                                                                |  |  |
| 11/14/18 ran MIT - Chart Attached                                                                                                                                                                                                                                                                                                                                                                                                                                                                                                                                                                                                                                                                                                                                                                                                                                                                                                                                                                                                                                                                                                                                                                                                                                                                                                                                                                                                                                                                                                                                                                                                                                                                                                                                                                                                                                                                                                                                                                                                                                                                                                          |                                                                |  |  |
| Spud Date: 11/08/18 (RUPU) Rig Release Date: 11/14/18                                                                                                                                                                                                                                                                                                                                                                                                                                                                                                                                                                                                                                                                                                                                                                                                                                                                                                                                                                                                                                                                                                                                                                                                                                                                                                                                                                                                                                                                                                                                                                                                                                                                                                                                                                                                                                                                                                                                                                                                                                                                                      |                                                                |  |  |
|                                                                                                                                                                                                                                                                                                                                                                                                                                                                                                                                                                                                                                                                                                                                                                                                                                                                                                                                                                                                                                                                                                                                                                                                                                                                                                                                                                                                                                                                                                                                                                                                                                                                                                                                                                                                                                                                                                                                                                                                                                                                                                                                            |                                                                |  |  |
| I hereby certify that the information above is true and complete to the best of my knowled                                                                                                                                                                                                                                                                                                                                                                                                                                                                                                                                                                                                                                                                                                                                                                                                                                                                                                                                                                                                                                                                                                                                                                                                                                                                                                                                                                                                                                                                                                                                                                                                                                                                                                                                                                                                                                                                                                                                                                                                                                                 | ge and belief.                                                 |  |  |
| $\bigcap$ $(1,1)$                                                                                                                                                                                                                                                                                                                                                                                                                                                                                                                                                                                                                                                                                                                                                                                                                                                                                                                                                                                                                                                                                                                                                                                                                                                                                                                                                                                                                                                                                                                                                                                                                                                                                                                                                                                                                                                                                                                                                                                                                                                                                                                          | -                                                              |  |  |
| SIGNATURE CAP ( THOC TITLE Regulatory Specialist                                                                                                                                                                                                                                                                                                                                                                                                                                                                                                                                                                                                                                                                                                                                                                                                                                                                                                                                                                                                                                                                                                                                                                                                                                                                                                                                                                                                                                                                                                                                                                                                                                                                                                                                                                                                                                                                                                                                                                                                                                                                                           | DATE 01/09/19                                                  |  |  |
| Type or print name April Hood E-mail address: April_Hood@<br>For State Use Only                                                                                                                                                                                                                                                                                                                                                                                                                                                                                                                                                                                                                                                                                                                                                                                                                                                                                                                                                                                                                                                                                                                                                                                                                                                                                                                                                                                                                                                                                                                                                                                                                                                                                                                                                                                                                                                                                                                                                                                                                                                            | oxy.com PHONE: 713-366-5771                                    |  |  |
|                                                                                                                                                                                                                                                                                                                                                                                                                                                                                                                                                                                                                                                                                                                                                                                                                                                                                                                                                                                                                                                                                                                                                                                                                                                                                                                                                                                                                                                                                                                                                                                                                                                                                                                                                                                                                                                                                                                                                                                                                                                                                                                                            |                                                                |  |  |
| APPROVED BY: Stored Sour TITLE ong/iAnce Sur<br>Conditions of Approval (if appr):                                                                                                                                                                                                                                                                                                                                                                                                                                                                                                                                                                                                                                                                                                                                                                                                                                                                                                                                                                                                                                                                                                                                                                                                                                                                                                                                                                                                                                                                                                                                                                                                                                                                                                                                                                                                                                                                                                                                                                                                                                                          | per sisan DATE 1/14/2019                                       |  |  |
|                                                                                                                                                                                                                                                                                                                                                                                                                                                                                                                                                                                                                                                                                                                                                                                                                                                                                                                                                                                                                                                                                                                                                                                                                                                                                                                                                                                                                                                                                                                                                                                                                                                                                                                                                                                                                                                                                                                                                                                                                                                                                                                                            |                                                                |  |  |