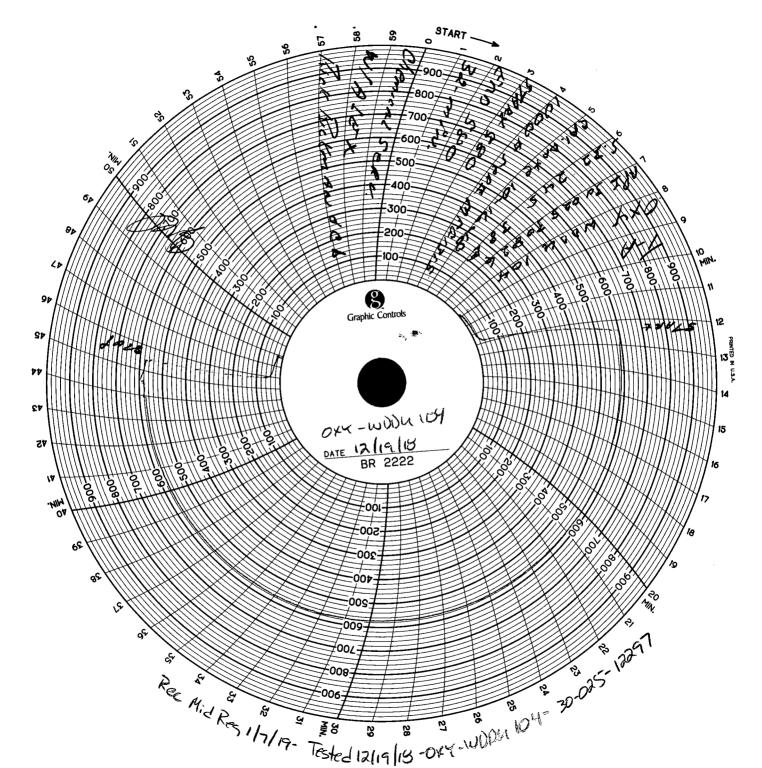

| ·                                                                                                                                                                                                                                                                             |                                                               |                                |                         |                                                                                                                 |
|-------------------------------------------------------------------------------------------------------------------------------------------------------------------------------------------------------------------------------------------------------------------------------|---------------------------------------------------------------|--------------------------------|-------------------------|-----------------------------------------------------------------------------------------------------------------|
| Submit 1 Copy To Appropriate District<br>Office                                                                                                                                                                                                                               | State of New Mez                                              | xico                           |                         | Form C-103                                                                                                      |
| District 1 - (575) 393-6161                                                                                                                                                                                                                                                   | Energy, Minerals and Natur                                    | ral Resources                  | WELL API NO.            | Revised July 18, 2013                                                                                           |
| 1625 N. French Dr., Hobbs, NM 88240<br>District II - (575) 748-1283                                                                                                                                                                                                           |                                                               |                                | 30-025-122              | 97 <u> </u>                                                                                                     |
| 811 S. First St., Artesia, NM 88210 OIL CONSERVATION DIVIS                                                                                                                                                                                                                    |                                                               | 5. Indicate Type               |                         |                                                                                                                 |
| District III - (505) 334-6178         1220 South St. Francisch.           1000 Rio Brazos Rd., Aztec, NM 87410         Santa Fe, NM 9505           District IV - (505) 476-3460         2019                                                                                  |                                                               | CITIE                          | FEE                     |                                                                                                                 |
| <u>District IV</u> – (505) 476-3460<br>1220 S. St. Francis Dr., Santa Fe, NM                                                                                                                                                                                                  | Santa Fe, Ivia                                                | 102019                         | 6. State Oil & G        |                                                                                                                 |
| 1000 Rio Brazos Rd., Aztec, NM 87410       Santa Fe, NM 87410         District IV - (505) 476-3460       Santa Fe, NM 87505         1220 S. St. Francis Dr., Santa Fe, NM 87505       JAN 10 2019         87505       JAN 10 2019         SUNDRY NOTICES AND REPORTS ON WELLS |                                                               |                                |                         | 132                                                                                                             |
| SUNDRY NOTI                                                                                                                                                                                                                                                                   | CES AND REPORTS ON WELLS<br>SALS TO DRILL OR TO DEEPEN OR PLU | ENE                            |                         | r Unit Agreement Name                                                                                           |
| DIFFERENT RESERVOIR. USE "APPLICATION FOR PERMIT" (FORM C-101) FOR                                                                                                                                                                                                            |                                                               |                                | West Dolkahi            | de Devonian Un. +-                                                                                              |
| 1. Type of Well: Oil Well $\square$ Gas Well $\square$ Other                                                                                                                                                                                                                  |                                                               |                                | 8. Well Number          | 104 -                                                                                                           |
| 2. Name of Operator                                                                                                                                                                                                                                                           |                                                               |                                | 9. OGRID Numb           |                                                                                                                 |
| OXY USA Inc. 3. Address of Operator                                                                                                                                                                                                                                           |                                                               |                                | 10. Pool name or        | 16696 -                                                                                                         |
| P.O. Box 50250 Midland, TX 79710                                                                                                                                                                                                                                              |                                                               |                                | Delkahide               | 、                                                                                                               |
| 4. Well Location                                                                                                                                                                                                                                                              |                                                               |                                | DIAMAGE                 | LEODAIA                                                                                                         |
| Unit Letter I : 1980 feet from the <u>south</u> line and <u>660</u> feet from the <u>east</u> line                                                                                                                                                                            |                                                               |                                |                         |                                                                                                                 |
| Section 32 - Township 245 - Range 3BE - NMPM County Lea                                                                                                                                                                                                                       |                                                               |                                |                         |                                                                                                                 |
| 11. Elevation (Show whether DR, RKB, RT, GR, etc.)                                                                                                                                                                                                                            |                                                               |                                |                         |                                                                                                                 |
|                                                                                                                                                                                                                                                                               | 3192'                                                         |                                |                         | a and a second secon |
| 12 Check                                                                                                                                                                                                                                                                      | annoncieta Devita Indiaeta Nu                                 | the of Mating I                | Domo <i>nt</i> on Othon | Data                                                                                                            |
| 12. Check A                                                                                                                                                                                                                                                                   | Appropriate Box to Indicate Na                                | ature of notice, i             | Report or Other         | Dala                                                                                                            |
| NOTICE OF INTENTION TO: SUBSEQUENT REPORT OF:                                                                                                                                                                                                                                 |                                                               |                                |                         |                                                                                                                 |
|                                                                                                                                                                                                                                                                               |                                                               | REMEDIAL WORK                  |                         |                                                                                                                 |
| TEMPORARILY ABANDON                                                                                                                                                                                                                                                           | CHANGE PLANS                                                  | COMMENCE DRIL<br>CASING/CEMENT |                         | P AND A                                                                                                         |
|                                                                                                                                                                                                                                                                               |                                                               | OASING/OEWENT                  |                         |                                                                                                                 |
|                                                                                                                                                                                                                                                                               |                                                               |                                |                         |                                                                                                                 |
| OTHER:                                                                                                                                                                                                                                                                        | lated energy (Clearly state all r                             | OTHER: MIT                     | - TA Exten              | sion U                                                                                                          |
| 13. Describe proposed or completed operations. (Clearly state all pertinent details, and give pertinent dates, including estimated date of starting any proposed work). SEE RULE 19.15.7.14 NMAC. For Multiple Completions: Attach wellbore diagram of                        |                                                               |                                |                         |                                                                                                                 |
| proposed completion or rec                                                                                                                                                                                                                                                    |                                                               | -                              | -                       | Jpm.                                                                                                            |
| West Dollarhide Devonian Unit #104 – 30-025-12297                                                                                                                                                                                                                             |                                                               |                                |                         |                                                                                                                 |
| Abandooment Expires                                                                                                                                                                                                                                                           |                                                               |                                |                         |                                                                                                                 |
| West Dollarhide Devonian Unit #104 – 30-025-12297       His Adjuices of Temporary         TD-10320' PBTD-7577' Perfs-7656-7808' CIBP-7600'       Abandooment Expires                                                                                                          |                                                               |                                |                         |                                                                                                                 |
|                                                                                                                                                                                                                                                                               |                                                               |                                |                         |                                                                                                                 |
| OXY USA Inc. respectfully requests to extend the Temporarily Abandon Status Approval. This unit is                                                                                                                                                                            |                                                               |                                |                         |                                                                                                                 |
| currently being evaluated for possible CO2 flood.                                                                                                                                                                                                                             |                                                               |                                |                         |                                                                                                                 |
| 1. Notified NMOCD of casing integrity test 24hrs in advance.                                                                                                                                                                                                                  |                                                               |                                |                         |                                                                                                                 |
| <ol> <li>RU pump truck 12/19/18, circulate well with treated water, pressure test casing to 580# for 30 min.</li> </ol>                                                                                                                                                       |                                                               |                                |                         |                                                                                                                 |
| Witnessed by Rick Rickman, George Bower-NMOCD                                                                                                                                                                                                                                 |                                                               |                                |                         |                                                                                                                 |
| Withessed by Hick                                                                                                                                                                                                                                                             | Mexinally George Dower-Ninoe                                  | 0                              |                         |                                                                                                                 |
|                                                                                                                                                                                                                                                                               |                                                               |                                | <del>.</del>            |                                                                                                                 |
| Spud Date:                                                                                                                                                                                                                                                                    | Rig Release Dat                                               | te:                            |                         |                                                                                                                 |
|                                                                                                                                                                                                                                                                               |                                                               |                                |                         |                                                                                                                 |
|                                                                                                                                                                                                                                                                               |                                                               |                                |                         |                                                                                                                 |
| I hereby certify that the information above is true and complete to the best of my knowledge and belief.                                                                                                                                                                      |                                                               |                                |                         |                                                                                                                 |
|                                                                                                                                                                                                                                                                               |                                                               |                                |                         |                                                                                                                 |
| SIGNATURE                                                                                                                                                                                                                                                                     | TITLE Sr.                                                     | Regulatory Advisor             | DAT                     | E เไว[เจ                                                                                                        |
|                                                                                                                                                                                                                                                                               |                                                               |                                |                         | <b>F</b>                                                                                                        |
| Type or print name <u>David Stewa</u>                                                                                                                                                                                                                                         | rt E-mail address:                                            | david_stewart@                 | oxy.com PHO             | NE: <u>432-685-5717</u>                                                                                         |
| For State Use Only                                                                                                                                                                                                                                                            | ,                                                             |                                |                         |                                                                                                                 |
|                                                                                                                                                                                                                                                                               |                                                               |                                |                         |                                                                                                                 |
| APPROVED BY:                                                                                                                                                                                                                                                                  | TITLE OM                                                      | PliAnce Sug                    | DALINSON_DA             | TE <u>1/14/2019</u>                                                                                             |
| Conditions of Approval (if any):                                                                                                                                                                                                                                              | U                                                             | '                              |                         |                                                                                                                 |