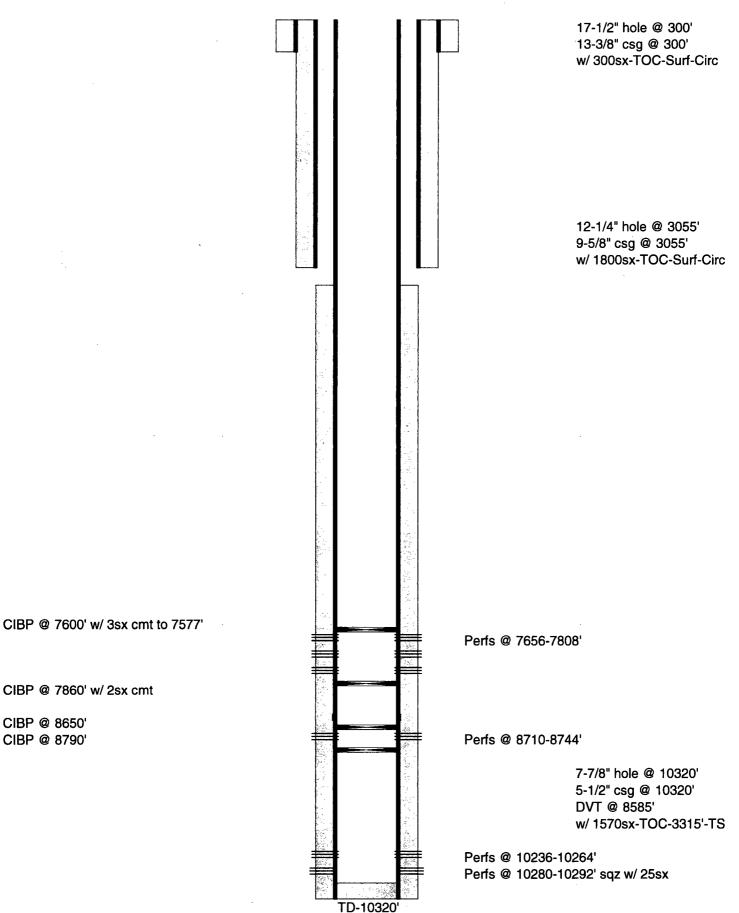

| ·                                                                                                                                                                                                                                                                             |                                                               |                                |                         |                                                                                                                 |
|-------------------------------------------------------------------------------------------------------------------------------------------------------------------------------------------------------------------------------------------------------------------------------|---------------------------------------------------------------|--------------------------------|-------------------------|-----------------------------------------------------------------------------------------------------------------|
| Submit 1 Copy To Appropriate District<br>Office                                                                                                                                                                                                                               | State of New Mez                                              | xico                           |                         | Form C-103                                                                                                      |
| District 1 - (575) 393-6161                                                                                                                                                                                                                                                   | Energy, Minerals and Natur                                    | ral Resources                  | WELL API NO.            | Revised July 18, 2013                                                                                           |
| 1625 N. French Dr., Hobbs, NM 88240<br>District II - (575) 748-1283                                                                                                                                                                                                           |                                                               |                                | 30-025-122              | 97 <u> </u>                                                                                                     |
| 811 S. First St., Artesia, NM 88210 OIL CONSERVATION DIVIS                                                                                                                                                                                                                    |                                                               | 5. Indicate Type               |                         |                                                                                                                 |
| District III - (505) 334-6178         1220 South St. Francisch.           1000 Rio Brazos Rd., Aztec, NM 87410         Santa Fe, NM 9505           District IV - (505) 476-3460         2019                                                                                  |                                                               | CITIE                          | FEE                     |                                                                                                                 |
| <u>District IV</u> – (505) 476-3460<br>1220 S. St. Francis Dr., Santa Fe, NM                                                                                                                                                                                                  | Santa Fe, Ivia                                                | 102019                         | 6. State Oil & G        |                                                                                                                 |
| 1000 Rio Brazos Rd., Aztec, NM 87410       Santa Fe, NM 87410         District IV - (505) 476-3460       Santa Fe, NM 87505         1220 S. St. Francis Dr., Santa Fe, NM 87505       JAN 10 2019         87505       JAN 10 2019         SUNDRY NOTICES AND REPORTS ON WELLS |                                                               |                                |                         | 132                                                                                                             |
| SUNDRY NOTI                                                                                                                                                                                                                                                                   | CES AND REPORTS ON WELLS<br>SALS TO DRILL OR TO DEEPEN OR PLU | ENE                            |                         | r Unit Agreement Name                                                                                           |
| DIFFERENT RESERVOIR. USE "APPLICATION FOR PERMIT" (FORM C-101) FOR                                                                                                                                                                                                            |                                                               |                                | West Dolkahi            | de Devonian Un. +-                                                                                              |
| 1. Type of Well: Oil Well $\square$ Gas Well $\square$ Other                                                                                                                                                                                                                  |                                                               |                                | 8. Well Number          | 104 -                                                                                                           |
| 2. Name of Operator                                                                                                                                                                                                                                                           |                                                               |                                | 9. OGRID Numb           |                                                                                                                 |
| OXY USA Inc. 3. Address of Operator                                                                                                                                                                                                                                           |                                                               |                                | 10. Pool name or        | 16696 -                                                                                                         |
| P.O. Box 50250 Midland, TX 79710                                                                                                                                                                                                                                              |                                                               |                                | Delkahide               | 、                                                                                                               |
| 4. Well Location                                                                                                                                                                                                                                                              |                                                               |                                | DIAMAGE                 | LEODAIA                                                                                                         |
| Unit Letter I : 1980 feet from the <u>south</u> line and <u>660</u> feet from the <u>east</u> line                                                                                                                                                                            |                                                               |                                |                         |                                                                                                                 |
| Section 32 - Township 245 - Range 3BE - NMPM County Lea                                                                                                                                                                                                                       |                                                               |                                |                         |                                                                                                                 |
| 11. Elevation (Show whether DR, RKB, RT, GR, etc.)                                                                                                                                                                                                                            |                                                               |                                |                         |                                                                                                                 |
|                                                                                                                                                                                                                                                                               | 3192'                                                         |                                |                         | a and a second secon |
| 12 Check                                                                                                                                                                                                                                                                      | annoncieta Devita Indiaeta Nu                                 | the of Mating I                | Domo <i>nt</i> on Othon | Data                                                                                                            |
| 12. Check A                                                                                                                                                                                                                                                                   | Appropriate Box to Indicate Na                                | ature of notice, i             | Report or Other         | Dala                                                                                                            |
| NOTICE OF INTENTION TO: SUBSEQUENT REPORT OF:                                                                                                                                                                                                                                 |                                                               |                                |                         |                                                                                                                 |
|                                                                                                                                                                                                                                                                               |                                                               | REMEDIAL WORK                  |                         |                                                                                                                 |
| TEMPORARILY ABANDON                                                                                                                                                                                                                                                           | CHANGE PLANS                                                  | COMMENCE DRIL<br>CASING/CEMENT |                         | P AND A                                                                                                         |
|                                                                                                                                                                                                                                                                               |                                                               | OASING/OEWENT                  |                         |                                                                                                                 |
|                                                                                                                                                                                                                                                                               |                                                               |                                |                         |                                                                                                                 |
| OTHER:                                                                                                                                                                                                                                                                        | lated energy (Clearly state all r                             | OTHER: MIT                     | - TA Exten              | sion U                                                                                                          |
| 13. Describe proposed or completed operations. (Clearly state all pertinent details, and give pertinent dates, including estimated date of starting any proposed work). SEE RULE 19.15.7.14 NMAC. For Multiple Completions: Attach wellbore diagram of                        |                                                               |                                |                         |                                                                                                                 |
| proposed completion or rec                                                                                                                                                                                                                                                    |                                                               | -                              | -                       | Jpm.                                                                                                            |
| West Dollarhide Devonian Unit #104 – 30-025-12297                                                                                                                                                                                                                             |                                                               |                                |                         |                                                                                                                 |
| Abandooment Expires                                                                                                                                                                                                                                                           |                                                               |                                |                         |                                                                                                                 |
| West Dollarhide Devonian Unit #104 – 30-025-12297       His Adjuices of Temporary         TD-10320' PBTD-7577' Perfs-7656-7808' CIBP-7600'       Abandooment Expires                                                                                                          |                                                               |                                |                         |                                                                                                                 |
|                                                                                                                                                                                                                                                                               |                                                               |                                |                         |                                                                                                                 |
| OXY USA Inc. respectfully requests to extend the Temporarily Abandon Status Approval. This unit is                                                                                                                                                                            |                                                               |                                |                         |                                                                                                                 |
| currently being evaluated for possible CO2 flood.                                                                                                                                                                                                                             |                                                               |                                |                         |                                                                                                                 |
| 1. Notified NMOCD of casing integrity test 24hrs in advance.                                                                                                                                                                                                                  |                                                               |                                |                         |                                                                                                                 |
| <ol> <li>RU pump truck 12/19/18, circulate well with treated water, pressure test casing to 580# for 30 min.</li> </ol>                                                                                                                                                       |                                                               |                                |                         |                                                                                                                 |
| Witnessed by Rick Rickman, George Bower-NMOCD                                                                                                                                                                                                                                 |                                                               |                                |                         |                                                                                                                 |
| Withessed by Hick                                                                                                                                                                                                                                                             | Mexinally George Dower-Ninoe                                  | 0                              |                         |                                                                                                                 |
|                                                                                                                                                                                                                                                                               |                                                               |                                | <del>.</del>            |                                                                                                                 |
| Spud Date:                                                                                                                                                                                                                                                                    | Rig Release Dat                                               | te:                            |                         |                                                                                                                 |
|                                                                                                                                                                                                                                                                               |                                                               |                                |                         |                                                                                                                 |
|                                                                                                                                                                                                                                                                               |                                                               |                                |                         |                                                                                                                 |
| I hereby certify that the information above is true and complete to the best of my knowledge and belief.                                                                                                                                                                      |                                                               |                                |                         |                                                                                                                 |
|                                                                                                                                                                                                                                                                               |                                                               |                                |                         |                                                                                                                 |
| SIGNATURE                                                                                                                                                                                                                                                                     | TITLE Sr.                                                     | Regulatory Advisor             | DAT                     | E เไว[เจ                                                                                                        |
|                                                                                                                                                                                                                                                                               |                                                               |                                |                         | <b>F</b>                                                                                                        |
| Type or print name <u>David Stewa</u>                                                                                                                                                                                                                                         | rt E-mail address:                                            | david_stewart@                 | oxy.com PHO             | NE: <u>432-685-5717</u>                                                                                         |
| For State Use Only                                                                                                                                                                                                                                                            | ,                                                             |                                |                         |                                                                                                                 |
|                                                                                                                                                                                                                                                                               |                                                               |                                |                         |                                                                                                                 |
| APPROVED BY:                                                                                                                                                                                                                                                                  | TITLE OM                                                      | PliAnce Sug                    | DALINSON_DA             | TE <u>1/14/2019</u>                                                                                             |
| Conditions of Approval (if any):                                                                                                                                                                                                                                              | U                                                             | '                              |                         |                                                                                                                 |