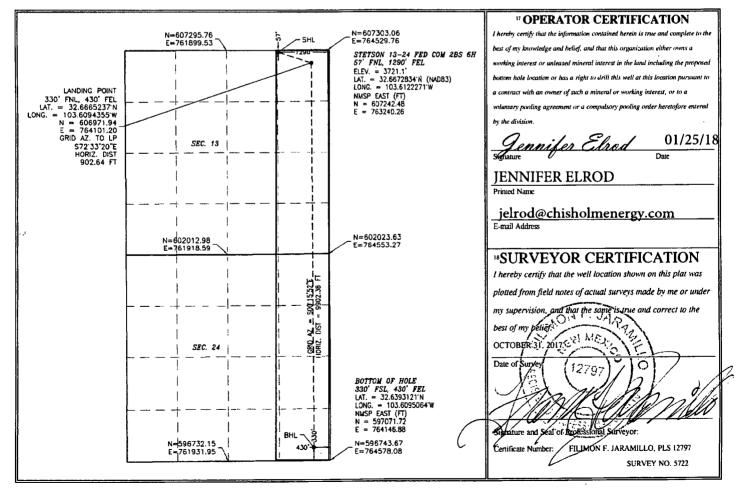

| District 1<br>1625 N. French Dr., Hobbs, NM 88240<br>Phone: (575) 393-6161 Fax: (575) 393-0720<br>District II<br>811 S. First St., Artesia, NM 88210<br>Phone: (575) 748-1283 Fax: (575) 748-9720<br>District III<br>1000 Rio Brazos Road, Aztec, NM 87410<br>Phone: (505) 334-6178 Fax: (505) 334-6170<br>District IV<br>1220 S. St. Francis Dr., Santa Fe, NM 87505<br>Phone: (505) 476-3460 Fax: (505) 476-3462 |                            | Energ                                                              | State of New Mexico<br>Energy, Minerals & Natural Resources Department<br>OIL CONSERVATION DIVISION<br>16 2019<br>1220 South St. Francis Dr. RECEIVED |               |                         |               |                   |                          | Form C-102<br>Revised August 1, 2011<br>nit one copy to appropriate<br>District Office<br>AMENDED REPORT |  |
|--------------------------------------------------------------------------------------------------------------------------------------------------------------------------------------------------------------------------------------------------------------------------------------------------------------------------------------------------------------------------------------------------------------------|----------------------------|--------------------------------------------------------------------|-------------------------------------------------------------------------------------------------------------------------------------------------------|---------------|-------------------------|---------------|-------------------|--------------------------|----------------------------------------------------------------------------------------------------------|--|
| WELL LOCATION AND ACREAGE DEDICATION PLAT                                                                                                                                                                                                                                                                                                                                                                          |                            |                                                                    |                                                                                                                                                       |               |                         |               |                   |                          |                                                                                                          |  |
| 'API No<br>30-025-0                                                                                                                                                                                                                                                                                                                                                                                                |                            | <sup>2</sup> Pool Cade<br>59475 27230 CEM TONTO; BONE SPRING, EAST |                                                                                                                                                       |               |                         |               |                   | AST                      |                                                                                                          |  |
| <sup>4</sup> Property Code                                                                                                                                                                                                                                                                                                                                                                                         |                            | <sup>5</sup> Property Name                                         |                                                                                                                                                       |               |                         |               |                   | <sup>6</sup> Well Number |                                                                                                          |  |
| 32315)                                                                                                                                                                                                                                                                                                                                                                                                             |                            |                                                                    | STETSON 13-24 FED COM 2BS                                                                                                                             |               |                         |               |                   |                          | 6H                                                                                                       |  |
| <sup>7</sup> OGRID No.                                                                                                                                                                                                                                                                                                                                                                                             |                            |                                                                    | <sup>8</sup> Operator Name                                                                                                                            |               |                         |               |                   |                          | <sup>9</sup> Elevation                                                                                   |  |
| 372137                                                                                                                                                                                                                                                                                                                                                                                                             |                            |                                                                    | CHISHOLM ENERGY OPERATING, LLC                                                                                                                        |               |                         |               |                   |                          | 3721.1                                                                                                   |  |
| Surface Location                                                                                                                                                                                                                                                                                                                                                                                                   |                            |                                                                    |                                                                                                                                                       |               |                         |               |                   |                          |                                                                                                          |  |
| UL or lot no. Sect                                                                                                                                                                                                                                                                                                                                                                                                 | on Towns                   | hip Range                                                          | Lot Idn                                                                                                                                               | Feet from the | North/South line        | Feet from the | East/We           | est line                 | County                                                                                                   |  |
| A 1.                                                                                                                                                                                                                                                                                                                                                                                                               | 19                         | S 33 E                                                             | A                                                                                                                                                     | 57            | NORTH                   | 1290          | EA                | ST                       | LEA                                                                                                      |  |
| " Bottom Hole Location If Different From Surface                                                                                                                                                                                                                                                                                                                                                                   |                            |                                                                    |                                                                                                                                                       |               |                         |               |                   |                          |                                                                                                          |  |
| UL or lot no. Sect                                                                                                                                                                                                                                                                                                                                                                                                 | on Towns                   | hip Range                                                          | Lot Idn                                                                                                                                               | Feet from the | North/South line        | Feet from the | the East/West lin |                          | County                                                                                                   |  |
| P 24                                                                                                                                                                                                                                                                                                                                                                                                               | 19                         | S 33 E                                                             | X                                                                                                                                                     | 330           | SOUTH                   | 430           | EA                | ST                       | LEA                                                                                                      |  |
| <sup>12</sup> Dedicated Acres                                                                                                                                                                                                                                                                                                                                                                                      | <sup>14</sup> Consolidatio | n Code                                                             | •                                                                                                                                                     | •             | <sup>15</sup> Order No. |               |                   |                          |                                                                                                          |  |
| 320                                                                                                                                                                                                                                                                                                                                                                                                                |                            | 1                                                                  |                                                                                                                                                       |               |                         |               |                   |                          |                                                                                                          |  |
| 320                                                                                                                                                                                                                                                                                                                                                                                                                |                            |                                                                    |                                                                                                                                                       |               |                         |               |                   |                          |                                                                                                          |  |