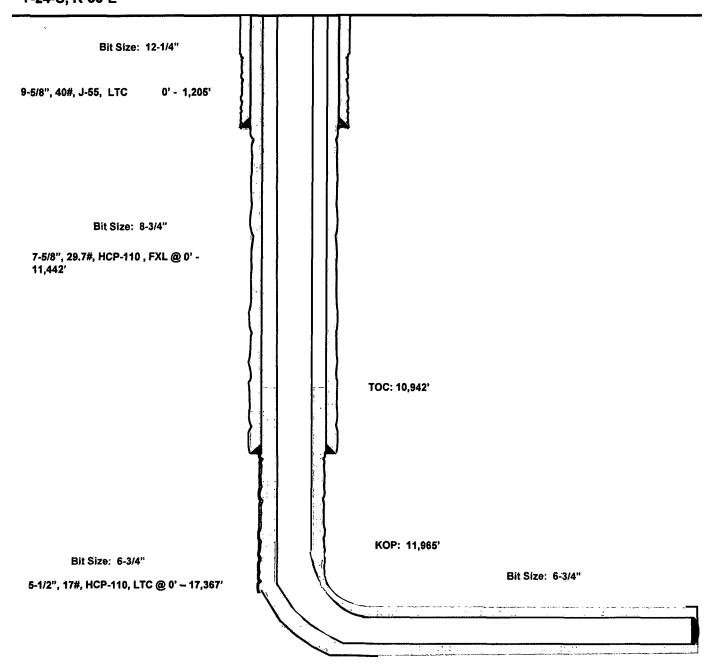

Casing Program:

| Hole<br>Size | Interval     | Csg<br>OD | Weight | Grade   | Conn | DF <sub>min</sub><br>Collapse | DF <sub>min</sub><br>Burst | DF <sub>min</sub><br>Tension |
|--------------|--------------|-----------|--------|---------|------|-------------------------------|----------------------------|------------------------------|
| 12.25"       | 0 – 1,205'   | 9.625"    | 40#    | J-55    | LTC  | 1.125                         | 1.25                       | 1.60                         |
| 8.75"        | 0'-11,442'   | 7.625"    | 29.7#  | HCP-110 | FXL  | 1.125                         | 1.25                       | 1.60                         |
| 6.75"        | 0' - 17,367' | 5.5"      | 17#    | HCP-110 | LTC  | 1.125                         | 1.25                       | 1.60                         |

### Cement Program:

| Depth   | No.<br>Sacks | Wt.  | Yld<br>Ft³/sk | Slurry Description                                                                                                |
|---------|--------------|------|---------------|-------------------------------------------------------------------------------------------------------------------|
| 1,205'  | 400          | 13.5 | 1.73          | Class C + 4.0% Bentonite + 0.6% CD-32 + 0.5% CaCl <sub>2</sub> + 0.25 lb/sk Cello-Flake (TOC @ Surface)           |
|         | 300          | 14.8 | 1.34          | Class C + 0.6% FL-62 + 0.25 lb/sk Cello-Flake + 0.2% Sodium Metasilicate                                          |
| 11,442' | 600          | 14.2 | 1.11          | 1st Stage (Tail): Class C + 5% Salt + (TOC @ 7,000')                                                              |
|         | 1,000        | 12.7 | 2.30          | 2 <sup>nd</sup> Stage (Bradenhead squeeze): Class C + 3% Salt + 1%<br>PreMag-M + 6% Bentonite Gel (TOC @ surface) |
| 17,367' | 800          | 14.2 | 1.31          | Class H + 0.1% C-20 + 0.05% CSA-1000 + 0.20% C-49 + 0.40% C-17 (TOC @ 10,942')                                    |

# Heartthrob 17 State #704H Lea County, New Mexico

455' FSL 1,112' FWL Section 17 T-24-S, R-33-E

#### **Revised Wellbore 1/15/19**

API: 30-025-45139

KB: 3,571' GL: 3,546'

Lateral: 17,367' MD, 12,363' TVD

BH Location: 100' FNL & 2,213' FWL

Section 17 T-24-S, R-33-E