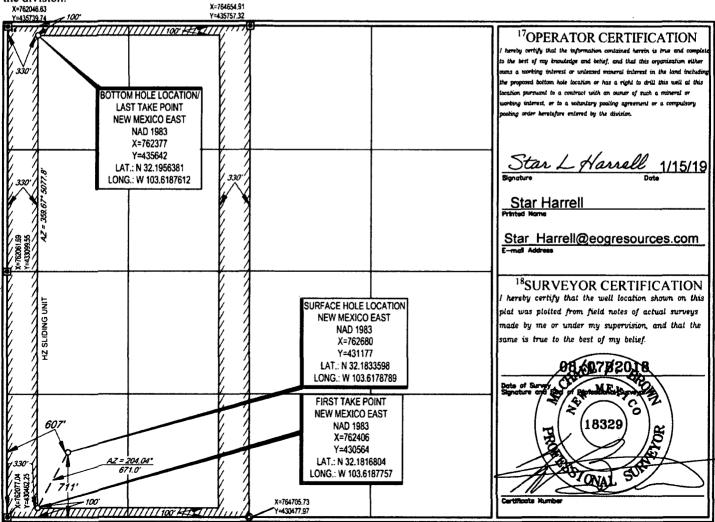

| District I<br>1625 N. French Dr., F<br>Phone: (575) 393-616<br>District II<br>811 S. First St., Artes<br>Phone: (575) 748-128<br>District III<br>1000 Rio Brazos Road<br>Phone: (505) 334-617<br>District IV<br>1220 S. St. Francis Di<br>Phone: (505) 476-346 | <ol> <li>Fax: (575) 39</li> <li>ia, NM 88210</li> <li>Fax: (575) 74</li> <li>Aztec, NM 87</li> <li>Fax: (505) 32</li> <li>Santa Fe, NM</li> </ol> | 93-0720<br>18-9720<br>7410<br>94-6170<br>1 87505<br>76-3462 | TILL.                                  | OIL C                                         | State of Ne<br>Minerals &<br>Depart<br>ONSERVA<br>220 South St<br>Santa Fe, N |                          | FORM C-102<br>Revised August 1, 2011<br>Submit one copy to appropriate<br>District Office |               |          |  |
|----------------------------------------------------------------------------------------------------------------------------------------------------------------------------------------------------------------------------------------------------------------|---------------------------------------------------------------------------------------------------------------------------------------------------|-------------------------------------------------------------|----------------------------------------|-----------------------------------------------|-------------------------------------------------------------------------------|--------------------------|-------------------------------------------------------------------------------------------|---------------|----------|--|
| API Number                                                                                                                                                                                                                                                     |                                                                                                                                                   |                                                             | 1                                      | <sup>2</sup> Pool Code <sup>3</sup> Pool Name |                                                                               |                          |                                                                                           |               |          |  |
| 30-025-45320                                                                                                                                                                                                                                                   |                                                                                                                                                   |                                                             | 98092 WC-025 G-09 S243336I; Upper Wolf |                                               |                                                                               |                          |                                                                                           |               |          |  |
| <sup>4</sup> Property Code                                                                                                                                                                                                                                     |                                                                                                                                                   |                                                             |                                        |                                               |                                                                               | <sup>6</sup> Well Number |                                                                                           |               |          |  |
| 319634                                                                                                                                                                                                                                                         |                                                                                                                                                   |                                                             | MAMBA 30 STATE COM                     |                                               |                                                                               |                          |                                                                                           |               | #708H    |  |
| <sup>7</sup> OGRID No.                                                                                                                                                                                                                                         |                                                                                                                                                   |                                                             |                                        | E                                             | Ţ                                                                             | <sup>9</sup> Elevation   |                                                                                           |               |          |  |
| 7377                                                                                                                                                                                                                                                           |                                                                                                                                                   |                                                             |                                        |                                               | 3556'                                                                         |                          |                                                                                           |               |          |  |
|                                                                                                                                                                                                                                                                |                                                                                                                                                   |                                                             |                                        |                                               | <sup>10</sup> Surface La                                                      | ocation                  |                                                                                           |               |          |  |
| UL or lot no.                                                                                                                                                                                                                                                  | Section                                                                                                                                           | Township                                                    | Range                                  | Lot Ida                                       | Feet from the                                                                 | North/South line         | Feet from the                                                                             | East/West lin | e County |  |
| 4                                                                                                                                                                                                                                                              | 30                                                                                                                                                | 24-S                                                        | 33-E                                   | -                                             | 711'                                                                          | SOUTH                    | 607'                                                                                      | WEST          | LEA      |  |
|                                                                                                                                                                                                                                                                | L                                                                                                                                                 | L                                                           | 11                                     | Bottom Ho                                     | le Location If D                                                              | ifferent From Sur        | face                                                                                      | 1             | <u></u>  |  |

| UL or lot no.                           | Section                  | Towaship               | Range           | Lot Idn               | Feet from the | North/South line | Feet from the <b>330'</b> | East/West line | County |
|-----------------------------------------|--------------------------|------------------------|-----------------|-----------------------|---------------|------------------|---------------------------|----------------|--------|
| 1                                       | 30                       | 24–S                   | 33-E            | —                     | 100'          | NORTH            |                           | WEST           | LEA    |
| <sup>12</sup> Dedicated Acres<br>316.72 | <sup>13</sup> Joint or I | nfill <sup>14</sup> Co | ensolidation Co | de <sup>15</sup> Orde | r No.         |                  |                           |                |        |