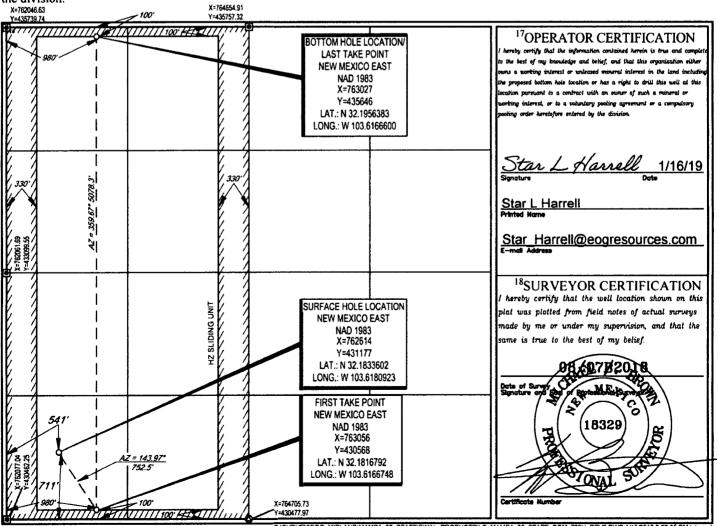

| Phone: (575) 393-61<br><u>District II</u><br>811 S. First St., Arte<br>Phone: (575) 748-12<br><u>District III</u><br>1000 Rio Brazos Rod<br>Phone: (505) 334-61<br><u>District IV</u><br>1220 S. St. Francis D<br>Phone: (505) 476-34 | sia, NM 88210<br>83 Fax: (575) 74<br>ad, Aztec, NM 87<br>78 Fax: (505) 32<br>rr, Santa Fe, NM<br>60 Fax: (505) 47<br><b>API Number</b> | 18-9720<br>7410<br>84-6170<br>187505<br>76-3462   | <u>'ELL LO</u><br>1 | OIL CO<br>12<br>CATION<br><sup>2</sup> Pool Code | Depart<br>DNSERVAT<br>20 South St<br>Santa Fe, N | EAGE DEDICA                          | TION PLAT                 | Г<br>ne        | FORM C-102<br>evised August 1, 2011<br>e copy to appropriate<br>District Office<br>MENDED REPORT |  |
|---------------------------------------------------------------------------------------------------------------------------------------------------------------------------------------------------------------------------------------|----------------------------------------------------------------------------------------------------------------------------------------|---------------------------------------------------|---------------------|--------------------------------------------------|--------------------------------------------------|--------------------------------------|---------------------------|----------------|--------------------------------------------------------------------------------------------------|--|
| 30-025-45321                                                                                                                                                                                                                          |                                                                                                                                        |                                                   | 980                 | 92                                               |                                                  | WC-025 G-09 S243336I; Upper Wolfcamp |                           |                |                                                                                                  |  |
| <sup>4</sup> Property Code<br>98092                                                                                                                                                                                                   |                                                                                                                                        | <sup>3</sup> Property Name<br>MAMBA 30 STATE COM  |                     |                                                  |                                                  |                                      |                           |                | #709H                                                                                            |  |
| <sup>7</sup> OGRID No.<br>7377                                                                                                                                                                                                        |                                                                                                                                        | <sup>1</sup> Operator Name<br>EOG RESOURCES, INC. |                     |                                                  |                                                  |                                      |                           |                | 'Elevation<br>3555'                                                                              |  |
| ••••••                                                                                                                                                                                                                                |                                                                                                                                        |                                                   |                     |                                                  | <sup>10</sup> Surface Lo                         | ocation                              |                           |                |                                                                                                  |  |
| UL or lot no.<br><b>4</b>                                                                                                                                                                                                             | Section<br>30                                                                                                                          | Township<br>24–S                                  | Range<br>33-E       | Lot Ids<br>—                                     | Feet from the <b>711'</b>                        | North/South line<br>SOUTH            | Feet from the <b>541'</b> | East/West line | County<br>LEA                                                                                    |  |
|                                                                                                                                                                                                                                       | •                                                                                                                                      |                                                   | <sup>11</sup> B     | ottom Hol                                        | e Location If D                                  | ifferent From Surf                   | ace                       |                |                                                                                                  |  |
| UL or lot no. Section<br>1 30                                                                                                                                                                                                         |                                                                                                                                        | Township<br>24–S                                  | Range<br>33–E       | Lot Idn<br>—                                     | Feet from the<br>100'                            | North/South line<br>NORTH            | Feet from the<br>980'     | East/West line | County<br>LEA                                                                                    |  |

No allowable will be assigned to this completion until all interests have been consolidated or a non-standard unit has been approved by the division.

Order No.

Consolidation Code

<sup>2</sup>Dedicated Acres

316.72

<sup>3</sup>Joint or Infill

S:SURVEYEOG\_MIDLANDWAMBA\_30\_STATE/FINAL\_PRODUCTS/LO\_MAMBA\_30\_STATE\_COM\_709H\_REV2.DWG 1/15/2019 3:02:05 PM 1stew