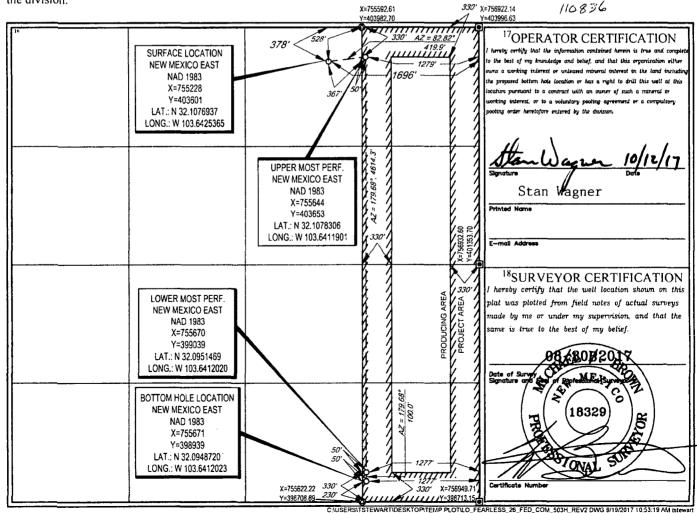

## State of New Mexico HOBBS OCD Energy, Minerals & Natural Resources Department 14N 16 2019

OIL CONSERVATION DIVISION 1 6 2019

1220 South St. Francis DRECEIVED Sante Fe, NM 87505 FORM C-102 Revised August 1, 2011

Submit one copy to appropriate

District Office

AMENDED REPORT

| WELL LOCATION AND ACREAGE DEDICATION PLAT |                        |                                |            |  |  |  |  |  |  |
|-------------------------------------------|------------------------|--------------------------------|------------|--|--|--|--|--|--|
| API Number                                | <sup>2</sup> Pool Code | <sup>3</sup> Pool Name         |            |  |  |  |  |  |  |
| 30-025- <b>4950</b>                       | 97903                  | WC-025 G-08 S253235G; Lower Bo | one Spring |  |  |  |  |  |  |
| Property Code                             |                        | Well Number                    |            |  |  |  |  |  |  |
| 724860                                    | FEARLESS 26 FED COM    |                                |            |  |  |  |  |  |  |
| OGRID No.                                 |                        |                                |            |  |  |  |  |  |  |
| 7377                                      | EOG RESOURCES, INC.    |                                |            |  |  |  |  |  |  |

10 Surface Location

| UL or lot no.                           | Section<br>26            | Township 25-S             | 32-E              | Lot Idn             | Feet from the 378' | North/South line NORTH | Feet from the 1696' | East/West line EAST | County<br>LEA |
|-----------------------------------------|--------------------------|---------------------------|-------------------|---------------------|--------------------|------------------------|---------------------|---------------------|---------------|
| UL or lot no.                           | Section<br>26            | Township 25-S             | Range<br>32-E     | Lot ldn             | Feet from the 230' | North/South line       | Feet from the 1277' | East/West line      | County LEA    |
| <sup>12</sup> Dedicated Acres<br>160.00 | <sup>13</sup> Joint or 1 | Infill   <sup>[4</sup> Cc | ensolidation Code | <sup>15</sup> Order | No.                |                        |                     |                     |               |

No allowable will be assigned to this completion until all interests have been consolidated or a non-standard unit has been approved by the division.