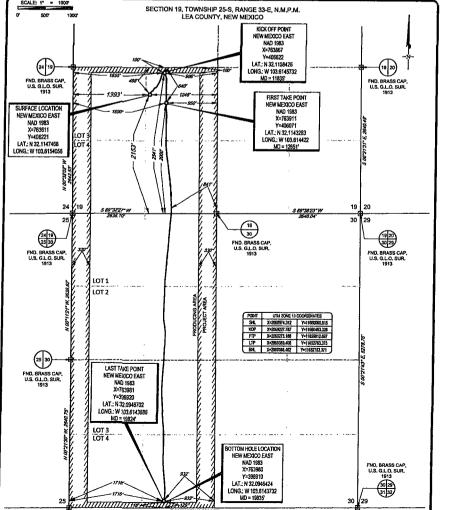

| <sup>1</sup> API Number<br>30-025- <b>45045</b> |                          |                                                    | <sup>2</sup> Pool Code<br>98180 |                       | WC-                        | <sup>3</sup> Pool Name<br>WC-025 G-09 S253309 <b>P</b> ; Upper Wolfcamp |                        |                            |                                          |  |
|-------------------------------------------------|--------------------------|----------------------------------------------------|---------------------------------|-----------------------|----------------------------|-------------------------------------------------------------------------|------------------------|----------------------------|------------------------------------------|--|
| <sup>4</sup> Property Code<br>322.220           |                          | <sup>5</sup> Property Name<br>AUDACIOUS 19 FEDERAL |                                 |                       |                            |                                                                         |                        |                            | <sup>6</sup> Well Number<br><b>#709H</b> |  |
| <sup>7</sup> ogrid №.<br>7377                   |                          | <sup>8</sup> Operator Name<br>EOG RESOURCES, INC.  |                                 |                       |                            |                                                                         |                        |                            | <sup>9</sup> Elevation<br>3461'          |  |
|                                                 |                          |                                                    |                                 |                       | <sup>10</sup> Surface Lo   | cation                                                                  |                        |                            |                                          |  |
| UL or lot no.<br>K                              | Section<br>19            | Township<br>25–S                                   | Range<br>33–E                   | Lot Idn<br>—          | Feet from the <b>2153'</b> | North/South line<br>SOUTH                                               | Feet from the<br>1393' | East/West line <b>WEST</b> | County<br>LEA                            |  |
| UL or lot no.                                   | Section<br>30            | Township<br>25–S                                   | Range<br>33–E                   | Lot Idn               | Feet from the              | North/South line                                                        | Feet from the          | East/West line<br>WEST     | County<br>LEA                            |  |
| <sup>12</sup> Dedicated Acres<br>480.76         | <sup>13</sup> Joint or ] |                                                    | nsolidation Code                | e <sup>15</sup> Order |                            |                                                                         | ind _                  |                            |                                          |  |

No allowable will be assigned to this completion until all interests have been consolidated or a non-standard unit has been approved by the division.

<sup>17</sup>OPERATOR CERTIFICATION hereby certify that the information contained herein is true and comp o the best of my knowledge and belief, and that this organization either ns a working interest or unleased mineral interest in the land include red bottom hole location or has a right to drill this well at this a bron ation pursuant to a contract with an owner of such a mineral or orking interest, or to a voluntary pooling agreement or a comp order heretofore entered by the division.