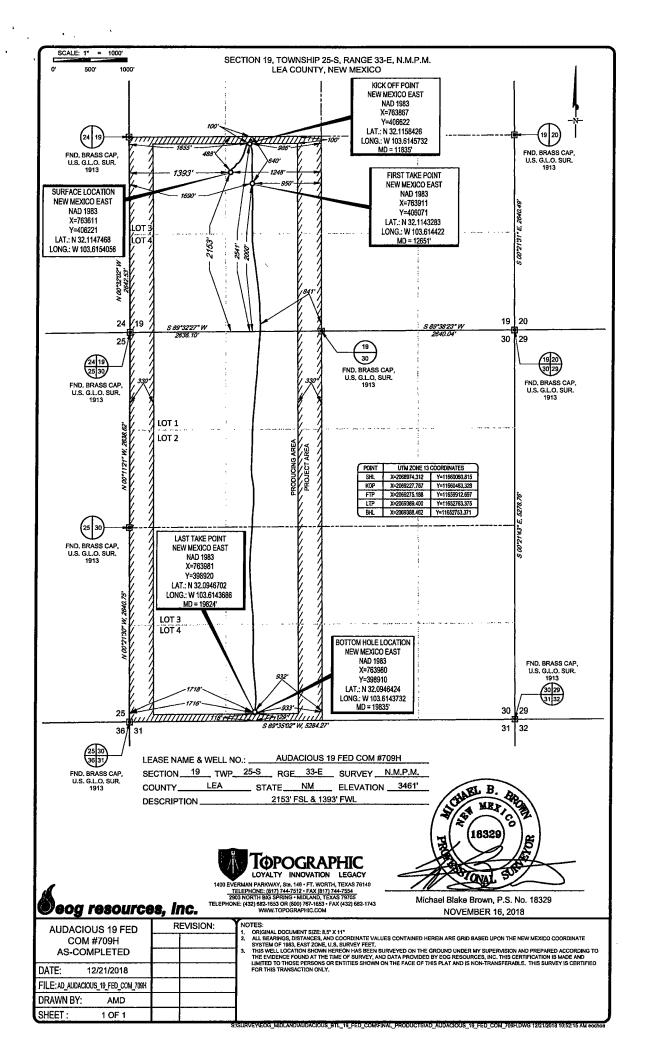

| <sup>1</sup> API Number<br>30-025- <b>45045</b> |                          |                                                    | <sup>2</sup> Pool Code<br>98180 |                       | WC-                        | <sup>3</sup> Pool Name<br>WC-025 G-09 S253309 <b>P</b> ; Upper Wolfcamp |                        |                            |                                          |  |
|-------------------------------------------------|--------------------------|----------------------------------------------------|---------------------------------|-----------------------|----------------------------|-------------------------------------------------------------------------|------------------------|----------------------------|------------------------------------------|--|
| <sup>4</sup> Property Code<br>322.220           |                          | <sup>5</sup> Property Name<br>AUDACIOUS 19 FEDERAL |                                 |                       |                            |                                                                         |                        |                            | <sup>6</sup> Well Number<br><b>#709H</b> |  |
| <sup>7</sup> ogrid №.<br>7377                   |                          | <sup>8</sup> Operator Name<br>EOG RESOURCES, INC.  |                                 |                       |                            |                                                                         |                        |                            | <sup>9</sup> Elevation<br>3461'          |  |
|                                                 |                          |                                                    |                                 |                       | <sup>10</sup> Surface Lo   | cation                                                                  |                        |                            |                                          |  |
| UL or lot no.<br>K                              | Section<br>19            | Township<br>25–S                                   | Range<br>33–E                   | Lot Idn<br>—          | Feet from the <b>2153'</b> | North/South line<br>SOUTH                                               | Feet from the<br>1393' | East/West line <b>WEST</b> | County<br>LEA                            |  |
| UL or lot no.                                   | Section<br>30            | Township<br>25–S                                   | Range<br>33–E                   | Lot Idn               | Feet from the              | North/South line                                                        | Feet from the          | East/West line<br>WEST     | County<br>LEA                            |  |
| <sup>12</sup> Dedicated Acres<br>480.76         | <sup>13</sup> Joint or ] |                                                    | nsolidation Code                | e <sup>15</sup> Order |                            |                                                                         | ind _                  |                            |                                          |  |

No allowable will be assigned to this completion until all interests have been consolidated or a non-standard unit has been approved by the division.

<sup>17</sup>OPERATOR CERTIFICATION hereby certify that the information contained herein is true and comp o the best of my knowledge and belief, and that this organization either ns a working interest or unleased mineral interest in the land include red bottom hole location or has a right to drill this well at this a bron ation pursuant to a contract with an owner of such a mineral or orking interest, or to a voluntary pooling agreement or a comp order heretofore entered by the division.

E-mail Address

<sup>18</sup>SURVEYOR CERTIFICATION hereby certify that the well location shown on this plat was plotted from field notes of actual surveys made by me or under my supervision, and that the same is true to the best of my belief.