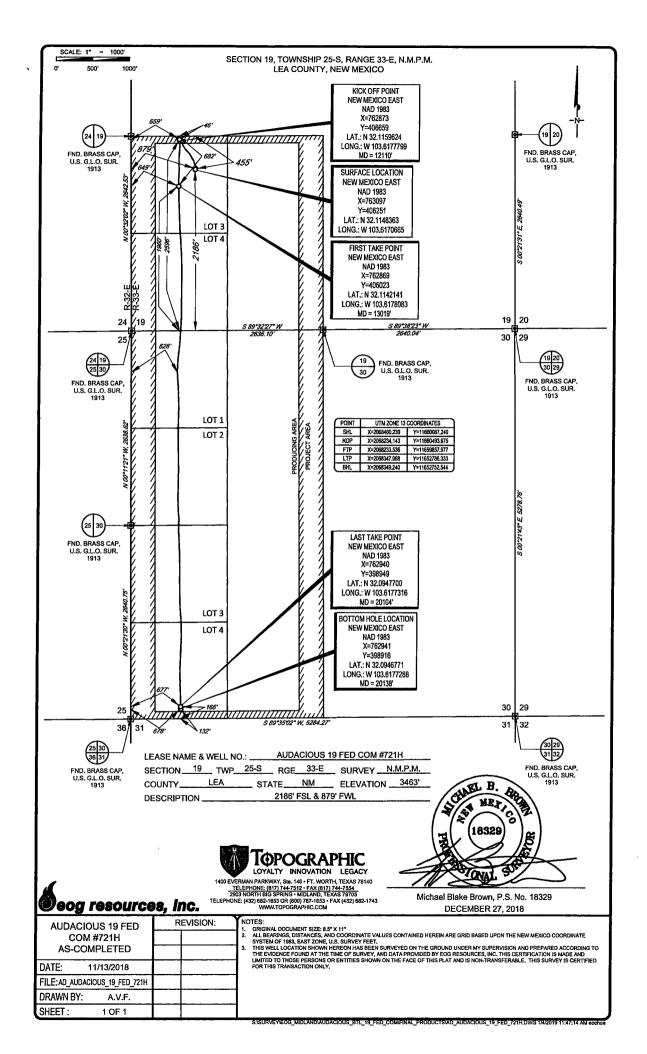

AMENDED REPORT

WELL LOCATION AND ACREAGE DEDICATION PLAT

| <sup>1</sup> API Number<br>30-025- <b>45039</b> |               |                                                       |               | <sup>2</sup> Pool Code<br><b>9818</b> ( | ) w                      | WC025 G09 S253309 P    |                    | ; Upper Wothcamp |                                 |  |
|-------------------------------------------------|---------------|-------------------------------------------------------|---------------|-----------------------------------------|--------------------------|------------------------|--------------------|------------------|---------------------------------|--|
| <sup>4</sup> Property Code <b>322220</b>        |               | SProperty Name AUDACIOUS 19 FEDERAL                   |               |                                         |                          |                        |                    |                  | Well Number 721 H               |  |
| <sup>7</sup> ogrid n₀.<br>7377                  |               | <sup>8</sup> Operator Name <b>EOG RESOURCES, INC.</b> |               |                                         |                          |                        |                    |                  | <sup>9</sup> Elevation<br>3463' |  |
|                                                 |               |                                                       |               | -                                       | <sup>10</sup> Surface Lo | cation                 |                    |                  |                                 |  |
| UL or lot no.                                   | Section<br>19 | Township 25-S                                         | Range<br>33-E | Lot Idn                                 | Feet from the 2186'      | North/South line SOUTH | Feet from the 879' | East/Wes<br>WEST | ct line County  LEA             |  |
|                                                 |               | <u> </u>                                              |               | ١.                                      |                          |                        |                    |                  | `                               |  |
| UL or lot no.                                   | Section<br>30 | Township 25-S                                         | Range         | Lot Idn                                 | Feet from the            | North/South line       | Feet from the      | East/We<br>WEST  | st line County  LEA             |  |