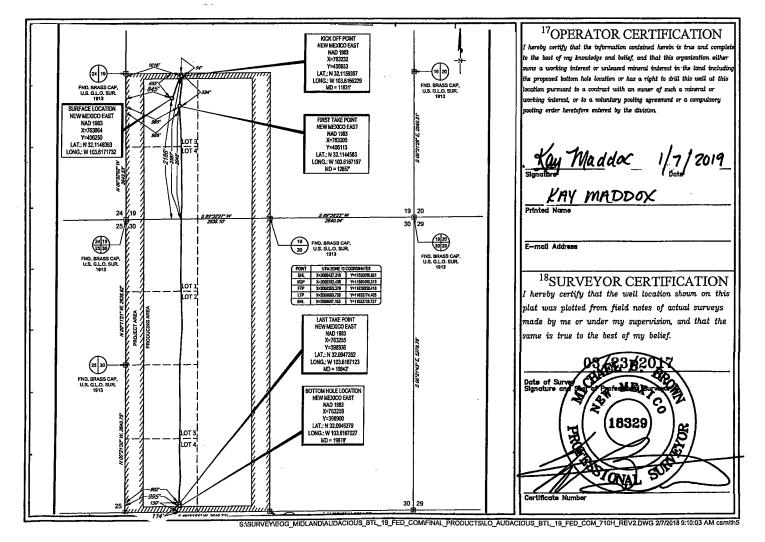

**FORM C-102** Revised August 1, 2011 Submit one copy to appropriate **District Office** 

AMENDED REPORT

LOCATION AND ACREAGE DEDICATION PLAT

| <sup>1</sup> API Number    | <sup>2</sup> Pool Code      | <sup>3</sup> Pool Name         |                        |  |  |  |
|----------------------------|-----------------------------|--------------------------------|------------------------|--|--|--|
| 30-025- <b>4504 4</b>      | 98180                       | WC-025 G-09 S253309A; Upper Wo | olfcamp                |  |  |  |
| <sup>4</sup> Property Code | <sup>6</sup> Well Number    |                                |                        |  |  |  |
| 322220                     | 322220 AUDACIOUS 19 FEDERAL |                                |                        |  |  |  |
| OGRID No.                  | O <sup>8</sup>              | perator Name                   | <sup>9</sup> Elevation |  |  |  |
| 7377                       | EOG RES                     | 3463'                          |                        |  |  |  |
|                            | 100                         | for Taration                   |                        |  |  |  |

<sup>10</sup>Surface Location

| UL or lot no. | Section | Township | Range | Lot Idn | Feet from the | North/South line | Feet from the | East/West line | County |
|---------------|---------|----------|-------|---------|---------------|------------------|---------------|----------------|--------|
| L             | 19      | 25-S     | 33-E  | -       | 2186'         | SOUTH            | 846'          | WEST           | LEA    |

| UL or lot no.                                  | Section<br>30            | Township<br>25-S       | Range<br>33-E    | Lot Idn              | Feet from the | North/South line SOUTH | Feet from the | East/West line WEST | County LEA |
|------------------------------------------------|--------------------------|------------------------|------------------|----------------------|---------------|------------------------|---------------|---------------------|------------|
| <sup>12</sup> Dedicated Acres<br><b>240.76</b> | <sup>13</sup> Joint or 1 | nfill <sup>14</sup> Co | nsolidation Code | e <sup>15</sup> Orde | r No.         |                        |               |                     |            |