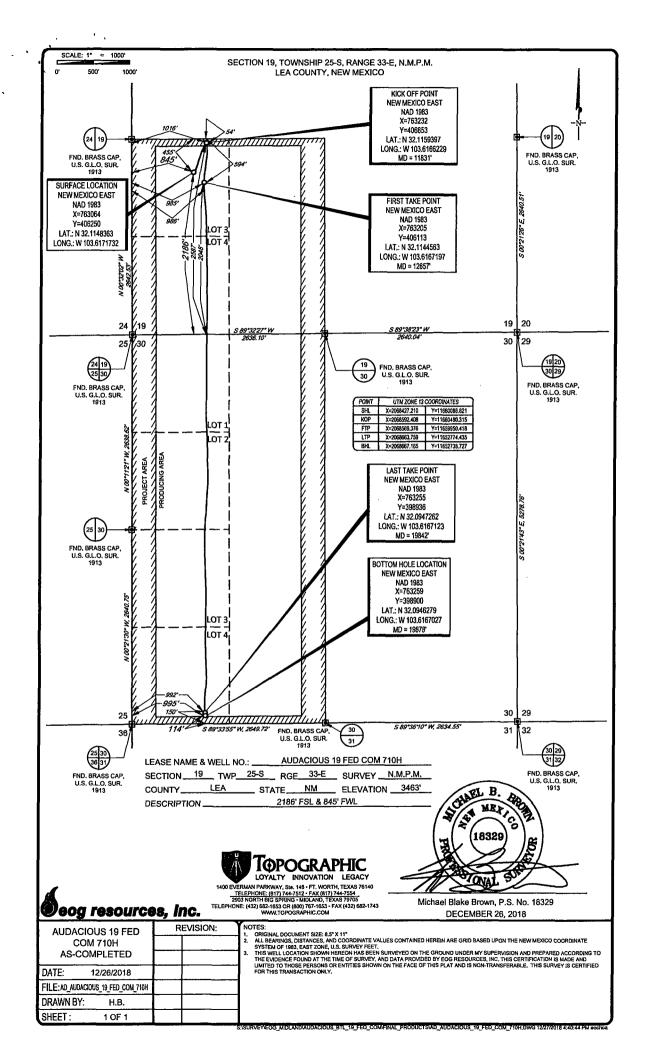

**FORM C-102** Revised August 1, 2011 Submit one copy to appropriate **District Office** 

AMENDED REPORT

LOCATION AND ACREAGE DEDICATION PLAT

| <sup>1</sup> API Number    | <sup>2</sup> Pool Code      | <sup>3</sup> Pool Name         |                        |  |  |  |
|----------------------------|-----------------------------|--------------------------------|------------------------|--|--|--|
| 30-025- <b>4504 4</b>      | 98180                       | WC-025 G-09 S253309A; Upper Wo | olfcamp                |  |  |  |
| <sup>4</sup> Property Code | <sup>6</sup> Well Number    |                                |                        |  |  |  |
| 322220                     | 322220 AUDACIOUS 19 FEDERAL |                                |                        |  |  |  |
| OGRID No.                  | O <sup>8</sup>              | perator Name                   | <sup>9</sup> Elevation |  |  |  |
| 7377                       | EOG RES                     | 3463'                          |                        |  |  |  |
|                            | 100                         | for Taration                   |                        |  |  |  |

<sup>10</sup>Surface Location

| UL or lot no. | Section | Township | Range | Lot Idn | Feet from the | North/South line | Feet from the | East/West line | County |
|---------------|---------|----------|-------|---------|---------------|------------------|---------------|----------------|--------|
| L             | 19      | 25-S     | 33-E  | -       | 2186'         | SOUTH            | 846'          | WEST           | LEA    |

| UL or lot no.                                  | Section<br>30            | Township<br>25-S       | Range<br>33-E    | Lot Idn              | Feet from the | North/South line SOUTH | Feet from the | East/West line WEST | County LEA |
|------------------------------------------------|--------------------------|------------------------|------------------|----------------------|---------------|------------------------|---------------|---------------------|------------|
| <sup>12</sup> Dedicated Acres<br><b>240.76</b> | <sup>13</sup> Joint or 1 | nfill <sup>14</sup> Co | nsolidation Code | e <sup>15</sup> Orde | r No.         |                        |               |                     |            |