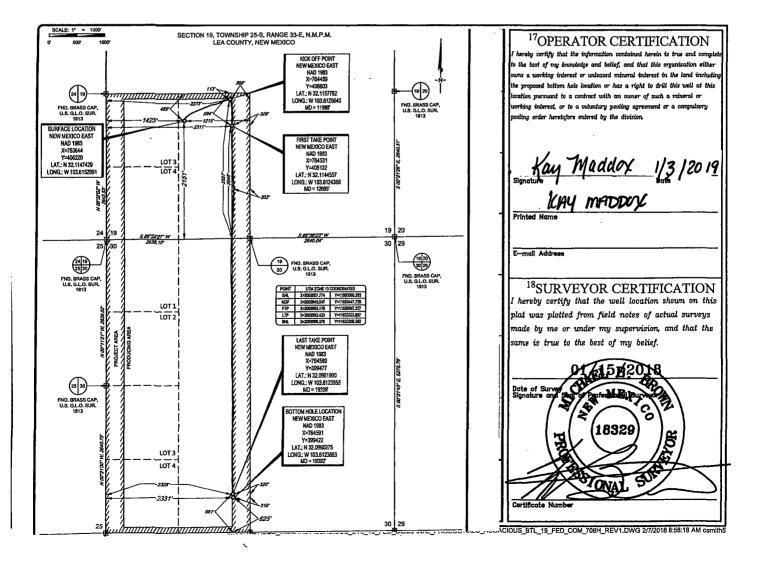

|                                               |                        | W                          | ELL LO          | CATION                 | N AND ACRI               | EAGE DEDICA                                                            | ATION PLAT    | [              |                          |  |
|-----------------------------------------------|------------------------|----------------------------|-----------------|------------------------|--------------------------|------------------------------------------------------------------------|---------------|----------------|--------------------------|--|
| <sup>'API Number</sup><br>30-025 <b>45044</b> |                        |                            |                 | <sup>2</sup> Pool Code |                          | <sup>3</sup> Pool Name<br>WC-025 G-09 S253309 <b>P;</b> Upper Wolfcamp |               |                |                          |  |
|                                               |                        |                            | 98180           |                        | WC-                      |                                                                        |               |                |                          |  |
| <sup>4</sup> Property Code                    |                        |                            |                 |                        |                          | perty Name                                                             |               |                | <sup>6</sup> Well Number |  |
| 322220                                        |                        | AUDACIOUS 19 FEDERAL       |                 |                        |                          |                                                                        |               |                | #708H                    |  |
| <sup>7</sup> OGRID No.                        |                        | <sup>8</sup> Operator Name |                 |                        |                          |                                                                        |               |                | <sup>9</sup> Elevation   |  |
| 7377                                          |                        | EOG RESOURCES, INC.        |                 |                        |                          |                                                                        |               |                | 3462'                    |  |
|                                               |                        |                            |                 |                        | <sup>10</sup> Surface Lo | cation                                                                 |               | •••••          |                          |  |
| UL or lot no.                                 | Section                | Township                   | Range           | Lot Idn                | Feet from the            | North/South line                                                       | Feet from the | East/West line | County                   |  |
| K                                             | 19                     | 25-S                       | 33-E            | -                      | 2151'                    | SOUTH                                                                  | 1426'         | WEST           | LEA                      |  |
| UL or lot no.                                 | Section                | Township                   | Range           | Lot Idn                | Feet from the            | North/South line                                                       | Feet from the | East/West line | County                   |  |
| N                                             | 30                     | 25-S                       | 33-E            | -                      | 425'                     | SOUTH                                                                  | 233'          | WEST           | LEA                      |  |
| <sup>12</sup> Dedicated Acres<br>; <b>480</b> | <sup>13</sup> Joint or | Infill <sup>14</sup> Cor   | solidation Code | e <sup>15</sup> Order  | No.                      | <u> </u>                                                               | ·····         |                |                          |  |