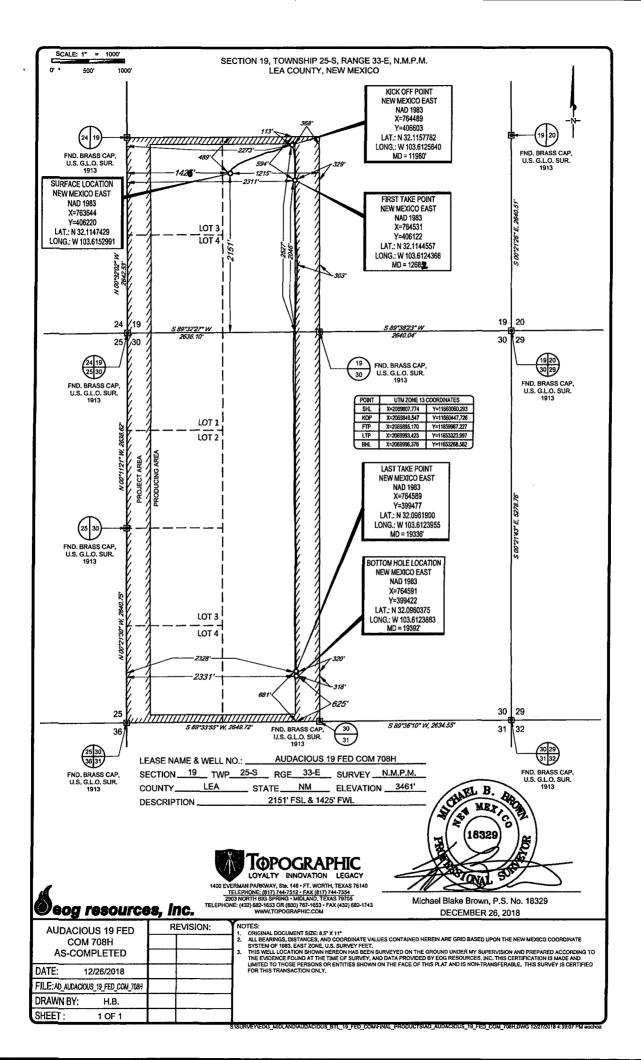

|                                               |                        | W                          | ELL LO          | CATION                 | N AND ACRI               | EAGE DEDICA                                                            | ATION PLAT    | [              |                          |  |
|-----------------------------------------------|------------------------|----------------------------|-----------------|------------------------|--------------------------|------------------------------------------------------------------------|---------------|----------------|--------------------------|--|
| <sup>'API Number</sup><br>30-025 <b>45044</b> |                        |                            |                 | <sup>2</sup> Pool Code |                          | <sup>3</sup> Pool Name<br>WC-025 G-09 S253309 <b>P;</b> Upper Wolfcamp |               |                |                          |  |
|                                               |                        |                            | 98180           |                        | WC-                      |                                                                        |               |                |                          |  |
| <sup>4</sup> Property Code                    |                        |                            |                 |                        |                          | perty Name                                                             |               |                | <sup>6</sup> Well Number |  |
| 322220                                        |                        | AUDACIOUS 19 FEDERAL       |                 |                        |                          |                                                                        |               |                | #708H                    |  |
| <sup>7</sup> OGRID No.                        |                        | <sup>8</sup> Operator Name |                 |                        |                          |                                                                        |               |                | <sup>9</sup> Elevation   |  |
| 7377                                          |                        | EOG RESOURCES, INC.        |                 |                        |                          |                                                                        |               |                | 3462'                    |  |
|                                               |                        |                            |                 |                        | <sup>10</sup> Surface Lo | cation                                                                 |               | •••••          |                          |  |
| UL or lot no.                                 | Section                | Township                   | Range           | Lot Idn                | Feet from the            | North/South line                                                       | Feet from the | East/West line | County                   |  |
| K                                             | 19                     | 25-S                       | 33-E            | -                      | 2151'                    | SOUTH                                                                  | 1426'         | WEST           | LEA                      |  |
| UL or lot no.                                 | Section                | Township                   | Range           | Lot Idn                | Feet from the            | North/South line                                                       | Feet from the | East/West line | County                   |  |
| N                                             | 30                     | 25-S                       | 33-E            | -                      | 425'                     | SOUTH                                                                  | 233'          | WEST           | LEA                      |  |
| <sup>12</sup> Dedicated Acres<br>; <b>480</b> | <sup>13</sup> Joint or | Infill <sup>14</sup> Cor   | solidation Code | e <sup>15</sup> Order  | No.                      | <u> </u>                                                               | ·····         |                |                          |  |