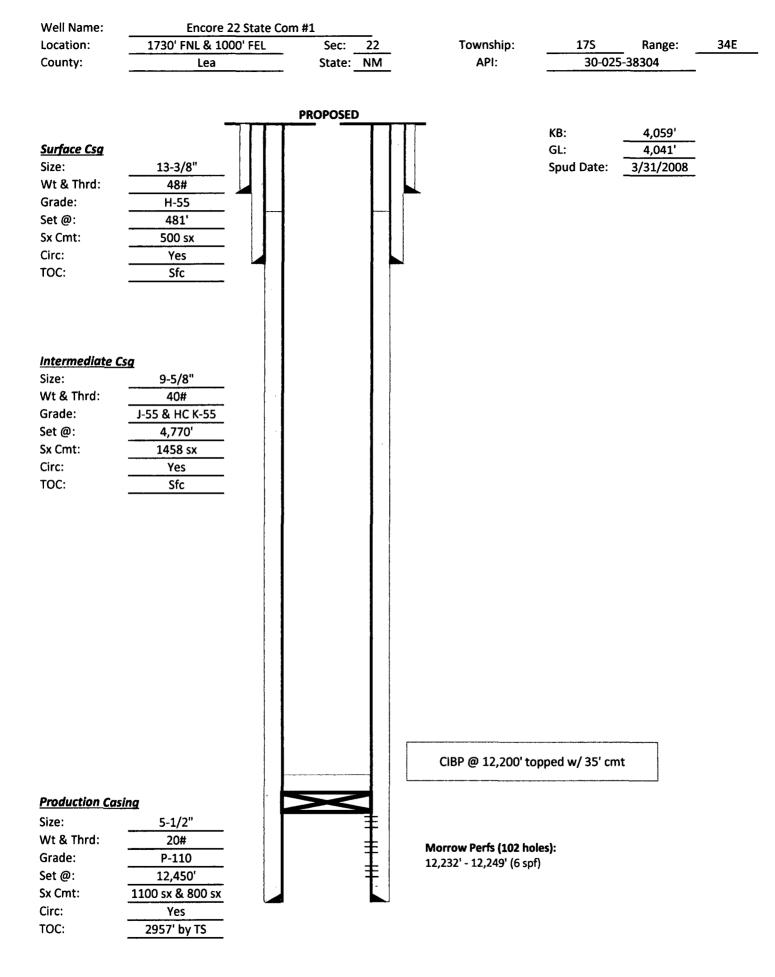

| Submit I Copy To Appropriate District State of New Mexico<br>Office<br>District I = (575) 393-6161 Energy, Minerals and Natural Resources                                                                                                                                                                                                                                                                                                                                                    | Form C-103<br>Revised July 18, 2013                         |
|----------------------------------------------------------------------------------------------------------------------------------------------------------------------------------------------------------------------------------------------------------------------------------------------------------------------------------------------------------------------------------------------------------------------------------------------------------------------------------------------|-------------------------------------------------------------|
| 1625 N. French Dr., Hobbs, NM 88240                                                                                                                                                                                                                                                                                                                                                                                                                                                          | WELL API NO.<br>30-025-38304                                |
| 811 S. First St., Artesia, NM 88210 OIL CONSERVATION DEVISION                                                                                                                                                                                                                                                                                                                                                                                                                                | 5 Indicate Type of Lease                                    |
| 1000 Rio Brazos Rd., Aztec, NM 87410<br><u>District IV</u> – (505) 476-3460<br>Santa Fe, NM 87505                                                                                                                                                                                                                                                                                                                                                                                            | STATE E FEE<br>State Oil & Gas Lease No.<br>B-1519-2        |
| 1220 S. St. Francis Dr., Santa Fe, NM<br>87505                                                                                                                                                                                                                                                                                                                                                                                                                                               | B-1519-2                                                    |
| SUNDRY NOTICES AND REPORTS ON WELLS<br>(DO NOT USE THIS FORM FOR PROPOSALS TO DRILL OR TO DEEPEN OR PLUG BACK TO A<br>DIFFERENT RESERVOIR. USE "APPLICATION FOR PERMIT" (FORM C-101) FOR SUCH                                                                                                                                                                                                                                                                                                | 7. Lease Name or Unit Agreement Name<br>ENCORE 22 STATE COM |
| PROPOSALS.) 1. Type of Well: Oil Well Gas Well X Other                                                                                                                                                                                                                                                                                                                                                                                                                                       | 8. Well Number 1                                            |
| 2. Name of Operator CROSS TIMBERS ENERGY, LLC                                                                                                                                                                                                                                                                                                                                                                                                                                                | 9. OGRID Number<br>298299                                   |
| 3. Address of Operator 400 W 7TH STREET                                                                                                                                                                                                                                                                                                                                                                                                                                                      | 10. Pool name or Wildcat                                    |
| FORT WORTH, TX 76102<br>4. Well Location                                                                                                                                                                                                                                                                                                                                                                                                                                                     | VACUUM                                                      |
| 4. Wen Location<br>Unit Letter <u>H</u> : 1730 feet from the <u>FNL</u> line and <u>1000</u> feet from the <u>FEL</u> line                                                                                                                                                                                                                                                                                                                                                                   |                                                             |
| Section 22 Township 17S Range 34E                                                                                                                                                                                                                                                                                                                                                                                                                                                            | NMPM County LEA                                             |
| 11. Elevation (Show whether DR, RKB, RT, GR, etc.)                                                                                                                                                                                                                                                                                                                                                                                                                                           |                                                             |
| 12. Check Appropriate Box to Indicate Nature of Notice, Report or Other Data                                                                                                                                                                                                                                                                                                                                                                                                                 |                                                             |
| NOTICE OF INTENTION TO:       SUBSEQUENT REPORT OF:         PERFORM REMEDIAL WORK       PLUG AND ABANDON       REMEDIAL WORK       ALTERING CASING         TEMPORARILY ABANDON       CHANGE PLANS       COMMENCE DRILLING OPNS.       P AND A         PULL OR ALTER CASING       MULTIPLE COMPL       CASING/CEMENT JOB       CASING/CEMENT JOB         CLOSED-LOOP SYSTEM       Image: Complement of the system       Image: Complement of the system       Image: Complement of the system |                                                             |
| OTHER: OTHER: OTHER:                                                                                                                                                                                                                                                                                                                                                                                                                                                                         | d give pertinent dates including estimated date             |
| of starting any proposed work). SEE RULE 19.15.7.14 NMAC. For Multiple Completions: Attach wellbore diagram of proposed completion or recompletion.                                                                                                                                                                                                                                                                                                                                          |                                                             |
| 1. MIRU                                                                                                                                                                                                                                                                                                                                                                                                                                                                                      | an of Approval: Bottify                                     |
| 2. POOH w/ packer & tubing.                                                                                                                                                                                                                                                                                                                                                                                                                                                                  | on of Approval: notify                                      |
| <ol> <li>RIH w/ bit &amp; scraper. POOH.</li> <li>Set 5-1/2" CIBP @ 12,200". Dumb bail 35" cmt on top.</li> </ol> OCD Hobbs office 24 hours                                                                                                                                                                                                                                                                                                                                                  |                                                             |
| <ol> <li>Set 5-1/2" CIBP @ 12,200". Dumb bail 35" cmt on top.</li> <li>Pressure test to 500 psi.</li> <li>Circulate hole w/ packer fluid.</li> <li>Perform MIT witnessed by NMOCD.</li> </ol>                                                                                                                                                                                                                                                                                                |                                                             |
|                                                                                                                                                                                                                                                                                                                                                                                                                                                                                              |                                                             |
| Spud Date:   3/31/2008       Rig Release Date:   5/2/2008                                                                                                                                                                                                                                                                                                                                                                                                                                    |                                                             |
| I hereby certify that the information above is true and complete to the best of my knowledge and belief.                                                                                                                                                                                                                                                                                                                                                                                     |                                                             |
|                                                                                                                                                                                                                                                                                                                                                                                                                                                                                              |                                                             |
| SIGNATURE anamelia (Mgelea) TITLE Regulatory Technician DATE 12/19/2018                                                                                                                                                                                                                                                                                                                                                                                                                      |                                                             |
| Type or print name Samanntha Angeles       E-mail address:       sangeles@mspartners.com       PHONE:       817-334-7747         For State Use Only       Image: State Use Only       Image: State Use Only       Image: State Use Only       Image: State Use Only                                                                                                                                                                                                                          |                                                             |
| APPROVED BY: <u>Schore</u> <u>Sour</u> TITLE <u>ompliance</u> <u>Supervisor</u> DATE //17/19<br>Conditions of Approval (if any):                                                                                                                                                                                                                                                                                                                                                             |                                                             |