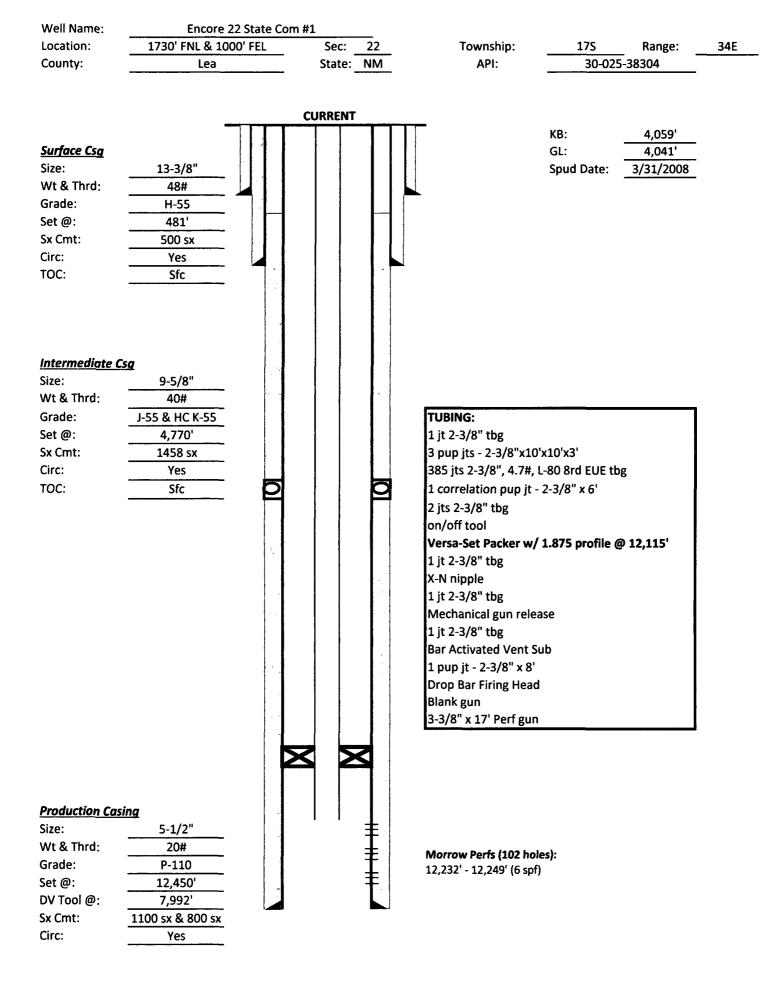

| Submit I Copy To Appropriate District State of New Mexico<br>Office<br>District I = (575) 393-6161 Energy, Minerals and Natural Resources                                                                                                                                                                                                                                                                                                                                                    | Form C-103<br>Revised July 18, 2013                         |
|----------------------------------------------------------------------------------------------------------------------------------------------------------------------------------------------------------------------------------------------------------------------------------------------------------------------------------------------------------------------------------------------------------------------------------------------------------------------------------------------|-------------------------------------------------------------|
| 1625 N. French Dr., Hobbs, NM 88240                                                                                                                                                                                                                                                                                                                                                                                                                                                          | WELL API NO.<br>30-025-38304                                |
| 811 S. First St., Artesia, NM 88210 OIL CONSERVATION DEVISION                                                                                                                                                                                                                                                                                                                                                                                                                                | 5 Indicate Type of Lease                                    |
| 1000 Rio Brazos Rd., Aztec, NM 87410<br><u>District IV</u> – (505) 476-3460<br>Santa Fe, NM 87505                                                                                                                                                                                                                                                                                                                                                                                            | STATE E FEE<br>State Oil & Gas Lease No.<br>B-1519-2        |
| 1220 S. St. Francis Dr., Santa Fe, NM<br>87505                                                                                                                                                                                                                                                                                                                                                                                                                                               | B-1519-2                                                    |
| SUNDRY NOTICES AND REPORTS ON WELLS<br>(DO NOT USE THIS FORM FOR PROPOSALS TO DRILL OR TO DEEPEN OR PLUG BACK TO A<br>DIFFERENT RESERVOIR. USE "APPLICATION FOR PERMIT" (FORM C-101) FOR SUCH                                                                                                                                                                                                                                                                                                | 7. Lease Name or Unit Agreement Name<br>ENCORE 22 STATE COM |
| PROPOSALS.) 1. Type of Well: Oil Well Gas Well X Other                                                                                                                                                                                                                                                                                                                                                                                                                                       | 8. Well Number 1                                            |
| 2. Name of Operator CROSS TIMBERS ENERGY, LLC                                                                                                                                                                                                                                                                                                                                                                                                                                                | 9. OGRID Number<br>298299                                   |
| 3. Address of Operator 400 W 7TH STREET                                                                                                                                                                                                                                                                                                                                                                                                                                                      | 10. Pool name or Wildcat                                    |
| FORT WORTH, TX 76102<br>4. Well Location                                                                                                                                                                                                                                                                                                                                                                                                                                                     | VACUUM                                                      |
| 4. Wen Location<br>Unit Letter <u>H</u> : 1730 feet from the <u>FNL</u> line and <u>1000</u> feet from the <u>FEL</u> line                                                                                                                                                                                                                                                                                                                                                                   |                                                             |
| Section 22 Township 17S Range 34E                                                                                                                                                                                                                                                                                                                                                                                                                                                            | NMPM County LEA                                             |
| 11. Elevation (Show whether DR, RKB, RT, GR, etc.)                                                                                                                                                                                                                                                                                                                                                                                                                                           |                                                             |
| 12. Check Appropriate Box to Indicate Nature of Notice, Report or Other Data                                                                                                                                                                                                                                                                                                                                                                                                                 |                                                             |
| NOTICE OF INTENTION TO:       SUBSEQUENT REPORT OF:         PERFORM REMEDIAL WORK       PLUG AND ABANDON       REMEDIAL WORK       ALTERING CASING         TEMPORARILY ABANDON       CHANGE PLANS       COMMENCE DRILLING OPNS.       P AND A         PULL OR ALTER CASING       MULTIPLE COMPL       CASING/CEMENT JOB       CASING/CEMENT JOB         CLOSED-LOOP SYSTEM       Image: Complement of the system       Image: Complement of the system       Image: Complement of the system |                                                             |
| OTHER: OTHER: OTHER:                                                                                                                                                                                                                                                                                                                                                                                                                                                                         | d give pertinent dates including estimated date             |
| of starting any proposed work). SEE RULE 19.15.7.14 NMAC. For Multiple Completions: Attach wellbore diagram of proposed completion or recompletion.                                                                                                                                                                                                                                                                                                                                          |                                                             |
| 1. MIRU                                                                                                                                                                                                                                                                                                                                                                                                                                                                                      | an of Approval: Bottify                                     |
| 2. POOH w/ packer & tubing.                                                                                                                                                                                                                                                                                                                                                                                                                                                                  | on of Approval: notify                                      |
| <ol> <li>RIH w/ bit &amp; scraper. POOH.</li> <li>Set 5-1/2" CIBP @ 12,200". Dumb bail 35" cmt on top.</li> </ol> OCD Hobbs office 24 hours                                                                                                                                                                                                                                                                                                                                                  |                                                             |
| <ol> <li>Set 5-1/2" CIBP @ 12,200". Dumb bail 35" cmt on top.</li> <li>Pressure test to 500 psi.</li> <li>Circulate hole w/ packer fluid.</li> <li>Perform MIT witnessed by NMOCD.</li> </ol>                                                                                                                                                                                                                                                                                                |                                                             |
|                                                                                                                                                                                                                                                                                                                                                                                                                                                                                              |                                                             |
| Spud Date:   3/31/2008       Rig Release Date:   5/2/2008                                                                                                                                                                                                                                                                                                                                                                                                                                    |                                                             |
| I hereby certify that the information above is true and complete to the best of my knowledge and belief.                                                                                                                                                                                                                                                                                                                                                                                     |                                                             |
|                                                                                                                                                                                                                                                                                                                                                                                                                                                                                              |                                                             |
| SIGNATURE anamelia (Mgelea) TITLE Regulatory Technician DATE 12/19/2018                                                                                                                                                                                                                                                                                                                                                                                                                      |                                                             |
| Type or print name Samanntha Angeles       E-mail address:       sangeles@mspartners.com       PHONE:       817-334-7747         For State Use Only       Image: State Use Only       Image: State Use Only       Image: State Use Only       Image: State Use Only                                                                                                                                                                                                                          |                                                             |
| APPROVED BY: <u>Schore</u> <u>Sour</u> TITLE <u>ompliance</u> <u>Supervisor</u> DATE //17/19<br>Conditions of Approval (if any):                                                                                                                                                                                                                                                                                                                                                             |                                                             |