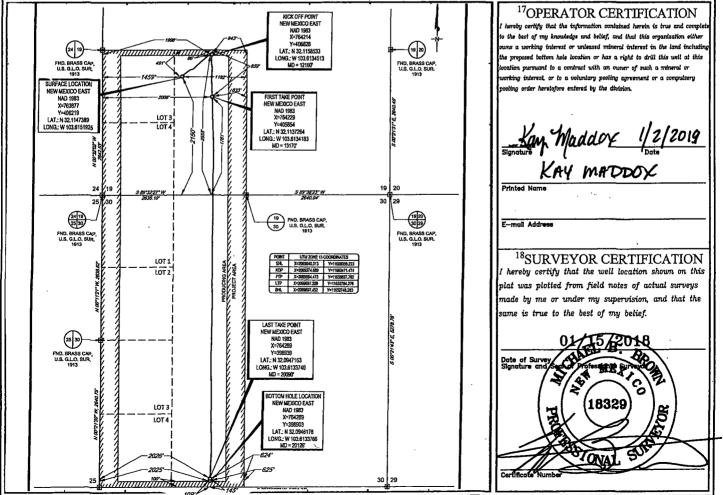

| District I                                                                                                              | 240                                     |                            | State of New Mexico                                                                                                                                                                      |                                     |                       |                                |         | FORM C-102                     |                        |                 |  |
|-------------------------------------------------------------------------------------------------------------------------|-----------------------------------------|----------------------------|------------------------------------------------------------------------------------------------------------------------------------------------------------------------------------------|-------------------------------------|-----------------------|--------------------------------|---------|--------------------------------|------------------------|-----------------|--|
| 1625 N. French Dr., Hobbs, NM 88240<br>Plione: (575) 393-6161 Fax: (575) 393-0720                                       |                                         |                            |                                                                                                                                                                                          | Entry, Minerals & Natural Resources |                       |                                |         |                                | Revised August 1, 2011 |                 |  |
| District II<br>811 S. First St., Artesi                                                                                 |                                         | -06                        | Department                                                                                                                                                                               |                                     |                       |                                |         | Submit one copy to appropriate |                        |                 |  |
| Phone: (575) 748-128<br>District III                                                                                    | 3 Fax: (575)                            | 48-9720                    | JBD~                                                                                                                                                                                     |                                     | CONSERVATION DIVISION |                                |         |                                |                        | District Office |  |
| 1000 Rio Brazos Road<br>Phone: (505) 334-6176<br><u>District IV</u><br>1220 S. St. Francis Dr.<br>Phone: (505) 476-3460 | 7410<br>934-6170<br>4 87505<br>976-3462 | JAN 11                     | State of New Mexico<br>Fridgy, Minerals & Natural Resources<br>Department<br>OIL CONSERVATION DIVISION<br>1220 South St. Francis Dr.<br>Santa Fe, NM 87505<br>FELEVED Santa Fe, NM 87505 |                                     |                       |                                |         |                                | AMENDED REPORT         |                 |  |
| WEEL LOCATION AND ACREAGE DEDICATION PLAT                                                                               |                                         |                            |                                                                                                                                                                                          |                                     |                       |                                |         |                                |                        |                 |  |
| 30-02                                                                                                                   | 5- <b>45</b>                            |                            |                                                                                                                                                                                          | <sup>3</sup> Pool Code<br>98180     |                       |                                | S253309 | P; UPF                         | ER I                   | NOLFCAMP        |  |
| <sup>4</sup> Property C                                                                                                 | Code                                    |                            |                                                                                                                                                                                          | <sup>5</sup> Property Name          |                       |                                |         |                                | Well Number            |                 |  |
| 36662                                                                                                                   |                                         | AUDACIOUS 19 FEDERAL       |                                                                                                                                                                                          |                                     |                       |                                |         |                                | 722 H                  |                 |  |
| <sup>7</sup> OGRID No.                                                                                                  |                                         | <sup>8</sup> Operator Name |                                                                                                                                                                                          |                                     |                       |                                |         |                                | <sup>9</sup> Elevation |                 |  |
| 7377                                                                                                                    |                                         | EOG RESOURCES, INC.        |                                                                                                                                                                                          |                                     |                       |                                |         |                                | 3462'                  |                 |  |
| <sup>10</sup> Surface Location                                                                                          |                                         |                            |                                                                                                                                                                                          |                                     |                       |                                |         |                                |                        |                 |  |
| UL or lot no.                                                                                                           | Section                                 | Township                   | Range                                                                                                                                                                                    | Lot Idn                             |                       |                                |         | E                              | ast/West lin           |                 |  |
| K                                                                                                                       | 19                                      | 25-5                       | 5 <b>33-e</b>                                                                                                                                                                            | -                                   | 2150'                 | SOUTH                          | 1459'   | WE                             | ST                     | LEA             |  |
| L                                                                                                                       |                                         | <b>.</b>                   |                                                                                                                                                                                          |                                     |                       | •                              |         | •                              |                        |                 |  |
| UL or lot no.                                                                                                           |                                         |                            | Range                                                                                                                                                                                    | Lot Idr                             | 1                     | Feet from the North/South line |         | e East/West line               |                        | le County       |  |
| N                                                                                                                       | 30                                      | 25-5                       | 5   33-E                                                                                                                                                                                 |                                     | 109                   | SOUTH                          | 2025    | WE                             | ST                     | LEA             |  |
| <sup>12</sup> Dedicated Acres<br>240.00                                                                                 | <sup>13</sup> Joint or                  | Infill <sup>j</sup>        | Consolidation Co                                                                                                                                                                         | de <sup>15</sup> Ore                | ier No.               |                                |         |                                |                        | ·····           |  |

No allowable will be assigned to this completion until all interests have been consolidated or a non-standard unit has been approved by the division.

stSurveyE0G\_MIDLAND/AUDACIDUS\_BTL\_19\_FED\_COM/FINAL\_PRODUCTS/LO\_AUDACIOUS\_BTL\_19\_FED\_COM\_602H.DWG 2/7/2018 8:12:16 AM csmith5