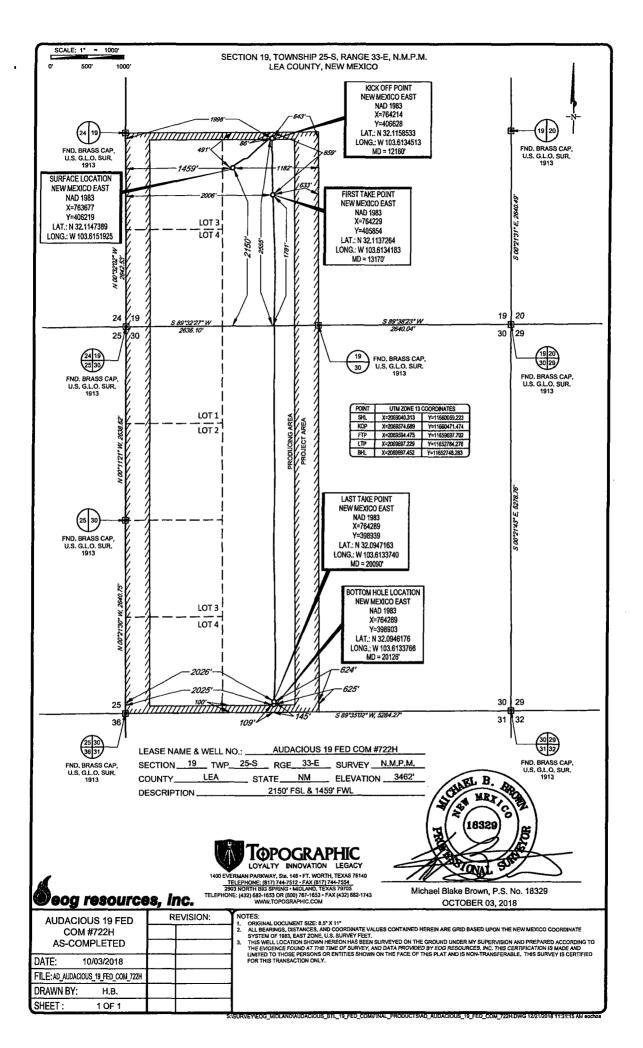

| District I                                                                                                              | 240                                     |                            | State of New Mexico                                                                                                                                                                      |                                     |                       |                                |         | FORM C-102                     |                        |                 |  |
|-------------------------------------------------------------------------------------------------------------------------|-----------------------------------------|----------------------------|------------------------------------------------------------------------------------------------------------------------------------------------------------------------------------------|-------------------------------------|-----------------------|--------------------------------|---------|--------------------------------|------------------------|-----------------|--|
| 1625 N. French Dr., Hobbs, NM 88240<br>Plione: (575) 393-6161 Fax: (575) 393-0720                                       |                                         |                            |                                                                                                                                                                                          | Entry, Minerals & Natural Resources |                       |                                |         |                                | Revised August 1, 2011 |                 |  |
| District II<br>811 S. First St., Artesi                                                                                 |                                         | -06                        | Department                                                                                                                                                                               |                                     |                       |                                |         | Submit one copy to appropriate |                        |                 |  |
| Phone: (575) 748-128<br>District III                                                                                    | 3 Fax: (575)                            | 48-9720                    | JBD~                                                                                                                                                                                     |                                     | CONSERVATION DIVISION |                                |         |                                |                        | District Office |  |
| 1000 Rio Brazos Road<br>Phone: (505) 334-6176<br><u>District IV</u><br>1220 S. St. Francis Dr.<br>Phone: (505) 476-3460 | 7410<br>934-6170<br>4 87505<br>976-3462 | JAN 11                     | State of New Mexico<br>Fridgy, Minerals & Natural Resources<br>Department<br>OIL CONSERVATION DIVISION<br>1220 South St. Francis Dr.<br>Santa Fe, NM 87505<br>FELEVED Santa Fe, NM 87505 |                                     |                       |                                |         |                                | AMENDED REPORT         |                 |  |
| WEEL LOCATION AND ACREAGE DEDICATION PLAT                                                                               |                                         |                            |                                                                                                                                                                                          |                                     |                       |                                |         |                                |                        |                 |  |
| 30-02                                                                                                                   | 5- <b>45</b>                            |                            |                                                                                                                                                                                          | <sup>3</sup> Pool Code<br>98180     |                       |                                | S253309 | P; UPF                         | ER I                   | NOLFCAMP        |  |
| <sup>4</sup> Property C                                                                                                 | Code                                    |                            |                                                                                                                                                                                          | <sup>5</sup> Property Name          |                       |                                |         |                                | Well Number            |                 |  |
| 36662                                                                                                                   |                                         | AUDACIOUS 19 FEDERAL       |                                                                                                                                                                                          |                                     |                       |                                |         |                                | 722 H                  |                 |  |
| <sup>7</sup> OGRID No.                                                                                                  |                                         | <sup>8</sup> Operator Name |                                                                                                                                                                                          |                                     |                       |                                |         |                                | <sup>9</sup> Elevation |                 |  |
| 7377                                                                                                                    |                                         | EOG RESOURCES, INC.        |                                                                                                                                                                                          |                                     |                       |                                |         |                                | 3462'                  |                 |  |
| <sup>10</sup> Surface Location                                                                                          |                                         |                            |                                                                                                                                                                                          |                                     |                       |                                |         |                                |                        |                 |  |
| UL or lot no.                                                                                                           | Section                                 | Township                   | Range                                                                                                                                                                                    | Lot Idn                             |                       |                                |         | E                              | ast/West lin           |                 |  |
| K                                                                                                                       | 19                                      | 25-5                       | 5 <b>33-e</b>                                                                                                                                                                            | -                                   | 2150'                 | SOUTH                          | 1459'   | WE                             | ST                     | LEA             |  |
| L                                                                                                                       |                                         | <b>.</b>                   |                                                                                                                                                                                          |                                     |                       | •                              |         | •                              |                        |                 |  |
| UL or lot no.                                                                                                           |                                         |                            | Range                                                                                                                                                                                    | Lot Idr                             | 1                     | Feet from the North/South line |         | e East/West line               |                        | le County       |  |
| N                                                                                                                       | 30                                      | 25-5                       | 5   33-E                                                                                                                                                                                 |                                     | 109                   | SOUTH                          | 2025    | WE                             | ST                     | LEA             |  |
| <sup>12</sup> Dedicated Acres<br>240.00                                                                                 | <sup>13</sup> Joint or                  | Infill <sup>j</sup>        | Consolidation Co                                                                                                                                                                         | de <sup>15</sup> Ore                | ier No.               |                                |         |                                |                        | ·····           |  |

No allowable will be assigned to this completion until all interests have been consolidated or a non-standard unit has been approved by the division.

stSurveyE0G\_MIDLAND/AUDACIDUS\_BTL\_19\_FED\_COM/FINAL\_PRODUCTS/LO\_AUDACIOUS\_BTL\_19\_FED\_COM\_602H.DWG 2/7/2018 8:12:16 AM csmith5