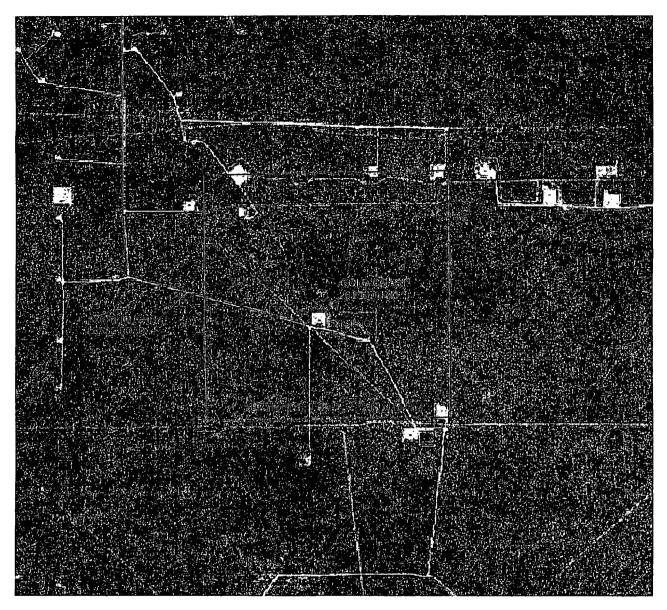

## **AERIAL MAP**

2000 0

0

2000

4000 FEET

SCALE: 1" = 2000'

SECTION 26, T 24 S, R 32 E, N.M.P.M.

COUNTY: LEA

STATE: NM

DESCRIPTION: 2612' FNL & 2643' FWL

OPERATOR: OWL SWD OPERATING, L.L.C.

WELL NAME: GOLD COAST 26 FEDERAL 3

## **DRIVING DIRECTIONS:**

From Jct. of County Road J-1 "Orla Hwy" and State Hwy 128 30 miles west of Jal. Go east on State Hwy 128 for 0.6 miles to a lease road right. Then go south on lease road for 1.6 miles and southeast 0.8 miles to a well pad & the location flag is to the north approximately 400 feet.