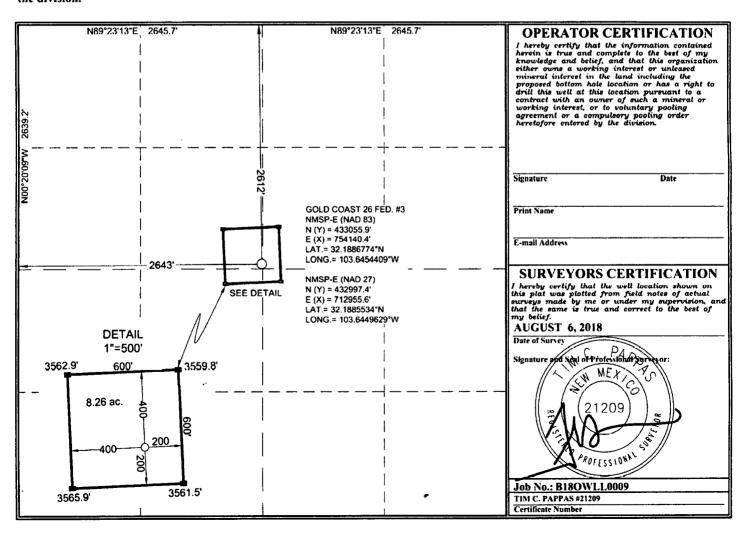

| API Number                                                  |         |                            | ······································ | Pool Code |               | Pool Name                |               |                |        |  |
|-------------------------------------------------------------|---------|----------------------------|----------------------------------------|-----------|---------------|--------------------------|---------------|----------------|--------|--|
| 30-025- 45514                                               |         |                            | 9                                      | 7869      | 7             | SUD JOEVONIAN - GILLIRAN |               |                |        |  |
| Property (                                                  |         | Property Name              |                                        |           |               |                          |               | Well Number    |        |  |
| 7231                                                        |         | GOLD COAST 26 FEDERAL SWID |                                        |           |               |                          |               | 3              |        |  |
| OGRID No.                                                   |         | Operator Name              |                                        |           |               |                          |               | Elevation      |        |  |
| 308339                                                      |         | OWL SWD Operating, L.L.C.  |                                        |           |               |                          |               | 3562.7'        |        |  |
| Surface Location                                            |         |                            |                                        |           |               |                          |               |                |        |  |
| UL or lot no.                                               | Section | Township                   | Range                                  | Lot Idn   | Feet from the | North/South line         | Feet from the | East/West line | County |  |
| F                                                           | 26      | 248                        | 32E                                    | F         | 2612          | NORTH                    | 2643          | WEST           | LEA    |  |
| Bottom Hole Location If Different From Surface              |         |                            |                                        |           |               |                          |               |                |        |  |
| UL or lot no.                                               | Section | Township                   | Range                                  | Lot idn   | Feet from the | North/South line         | Feet from the | East/West line | County |  |
|                                                             |         |                            |                                        | 1         |               |                          |               |                |        |  |
| Dedicated Acres Joint or Infill Consolidated Code Order No. |         |                            |                                        |           |               |                          |               |                |        |  |
| 8.26                                                        |         |                            |                                        |           |               |                          |               |                |        |  |

No allowable will be assigned to this completion until all interests have been consolidated or a non-standard unit has been approved by the division.

STATE: NM

DESCRIPTION: 2612' FNL & 2643' FWL

OPERATOR: OWL SWD OPERATING, L.L.C.

WELL NAME: GOLD COAST 26 FEDERAL 3

## **DRIVING DIRECTIONS:**

From Jct. of County Road J-1 "Orla Hwy" and State Hwy 128 30 miles west of Jal. Go east on State Hwy 128 for 0.6 miles to a lease road right. Then go south on lease road for 1.6 miles and southeast 0.8 miles to a well pad & the location flag is to the north approximately 400 feet.