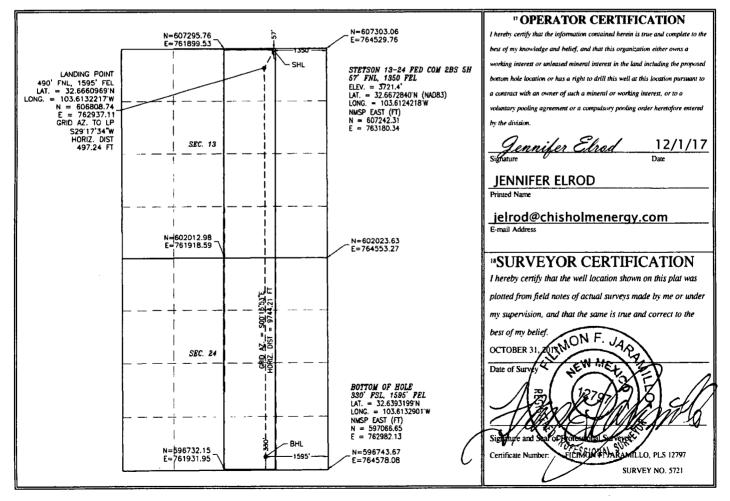

| District 1<br>1625 N. French Dr., H<br>Phone: (575) 393-6161<br>District II<br>811 S. First St., Artesi<br>Phone: (575) 748-128:<br>District III<br>1000 Rio Brazos Road<br>Phone: (505) 334-6176<br>District IV<br>1220 S. St. Francis Dr.<br>Phone: (505) 476-3460 | 93-0720<br>8-9720<br>7410<br>4-6170<br>1 87505<br>6-3462 |           | State of New Mexico<br>Energy, Minerals & Natural Resources Department<br>OIL CONSERVATION DIVISION<br>1220 South St. Francis Dr.<br>Santa Fe, NM 87505 |                                                                    |               |                  |                         |          |         |        |
|----------------------------------------------------------------------------------------------------------------------------------------------------------------------------------------------------------------------------------------------------------------------|----------------------------------------------------------|-----------|---------------------------------------------------------------------------------------------------------------------------------------------------------|--------------------------------------------------------------------|---------------|------------------|-------------------------|----------|---------|--------|
| · · · · · · · · · · · · · · · · · · ·                                                                                                                                                                                                                                |                                                          |           | <u>/ELL LC</u>                                                                                                                                          |                                                                    |               | REAGE DEDI       |                         |          |         |        |
| <sup>1</sup> API Number<br>30-024. 44414                                                                                                                                                                                                                             |                                                          |           |                                                                                                                                                         | <sup>2</sup> Pool Name<br>59475 27230 GEN FONTO; BONE SPRING, EAST |               |                  |                         |          |         | EAGT   |
| <sup>4</sup> Property                                                                                                                                                                                                                                                |                                                          | •         |                                                                                                                                                         | <sup>6</sup> Well Number                                           |               |                  |                         |          |         |        |
| 323151                                                                                                                                                                                                                                                               |                                                          |           |                                                                                                                                                         | STE                                                                |               | 5H               |                         |          |         |        |
| 'OGRID No.                                                                                                                                                                                                                                                           |                                                          |           |                                                                                                                                                         |                                                                    | ' Elevation   |                  |                         |          |         |        |
| 372137                                                                                                                                                                                                                                                               |                                                          |           |                                                                                                                                                         | CHISHO                                                             |               | 3721.4           |                         |          |         |        |
|                                                                                                                                                                                                                                                                      |                                                          |           |                                                                                                                                                         |                                                                    | » Surface 1   | Location         |                         |          |         |        |
| UL or lot no.                                                                                                                                                                                                                                                        | Section                                                  | Township  | Range                                                                                                                                                   | Lot Idn                                                            | Feet from the | North/South line | Feet from the           | East/We  | st line | County |
| B                                                                                                                                                                                                                                                                    | 13                                                       | 19 S      | 33 E                                                                                                                                                    |                                                                    | 57            | NORTH            | 1350                    | EAS      | T       | LEA    |
|                                                                                                                                                                                                                                                                      | · · · · · · · · · · · · · · · · · · ·                    |           | " B                                                                                                                                                     | ottom H                                                            | ole Location  | If Different Fr  | om Surface              |          |         |        |
| UL or lot no.                                                                                                                                                                                                                                                        | Section                                                  | Township  | Range                                                                                                                                                   | Lot Idn                                                            | Feet from the | North/South line | Feet from the           | East/We  | st line | County |
| 0                                                                                                                                                                                                                                                                    | 24                                                       | 19 S      | 33 E                                                                                                                                                    |                                                                    | 330           | SOUTH            | 1595                    | EAS      | T       | LEA    |
| <sup>12</sup> Dedicated Acro<br>320                                                                                                                                                                                                                                  | es <sup>13</sup> Joint                                   | or Infill | <sup>4</sup> Consolidation                                                                                                                              | n Code                                                             | •             | <u></u>          | <sup>15</sup> Order No. | <b>.</b> |         |        |