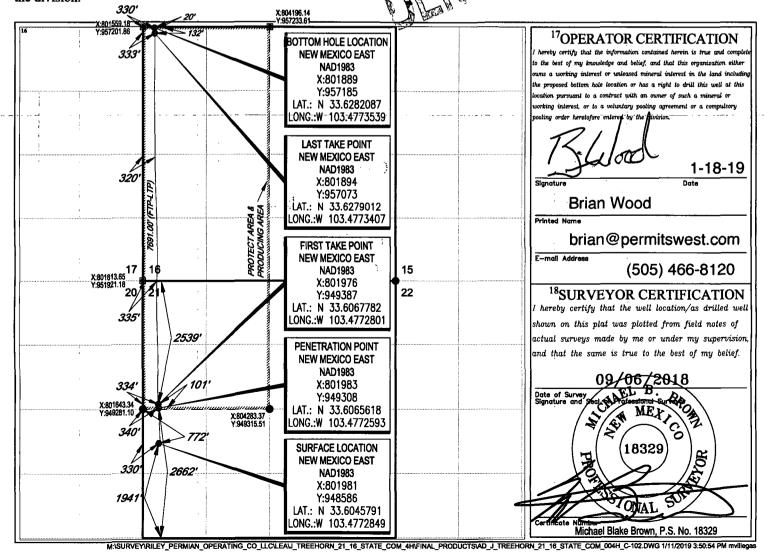

**FORM C-102** Revised August 1, 2011

Submit one copy to appropriate

**District Office** 

RECEIVER AMENDED REPORT "as drilled"

|                  |      |           |                  | <b>N</b> -                             |
|------------------|------|-----------|------------------|----------------------------------------|
| TURE I ACATION   |      |           |                  |                                        |
| WELL LOCATION    | ANIJ | AL KHAL-H | . IJK.IMC.A I IC | IN PLAI                                |
| VI ELE LOCIATION |      |           | DEDICALIO        | 11 1 1 1 1 1 1 1 1 1 1 1 1 1 1 1 1 1 1 |

| <sup>1</sup> API Number    |                                      | Pool Name                |  |  |  |
|----------------------------|--------------------------------------|--------------------------|--|--|--|
| 30-041-2098                | 3   46950   Milnesand; S             | San Andres, West         |  |  |  |
| <sup>4</sup> Property Code | <sup>5</sup> Property Name           | <sup>6</sup> Well Number |  |  |  |
| 322465                     | J TREEHORN 21 16 STATE COM           | 004H                     |  |  |  |
| OGRID No.                  | <sup>8</sup> Operator Name           | Elevation                |  |  |  |
| 372290                     | RILEY PERMIAN OPERATING COMPANY, LLO | 2 4292'                  |  |  |  |

10 Surface Location East/West line UL or lot no. Feet from the North/South line Feet from the County Section Township Range Lot Idn 21 8-S 34-E 1941' SOUTH 330' WEST ROOSEVELT L Bottom Hole Location UL or lot no. Section Township Range Lot Ida Feet from the North/South A Feet from the East/West line County 20' NORTH 330' ROOSEVELT D 16 8-S 34-E WEST <sup>4</sup>Consolidation Code <sup>13</sup>Joint or Infill <sup>2</sup>Dedicated Acres 480.0 C