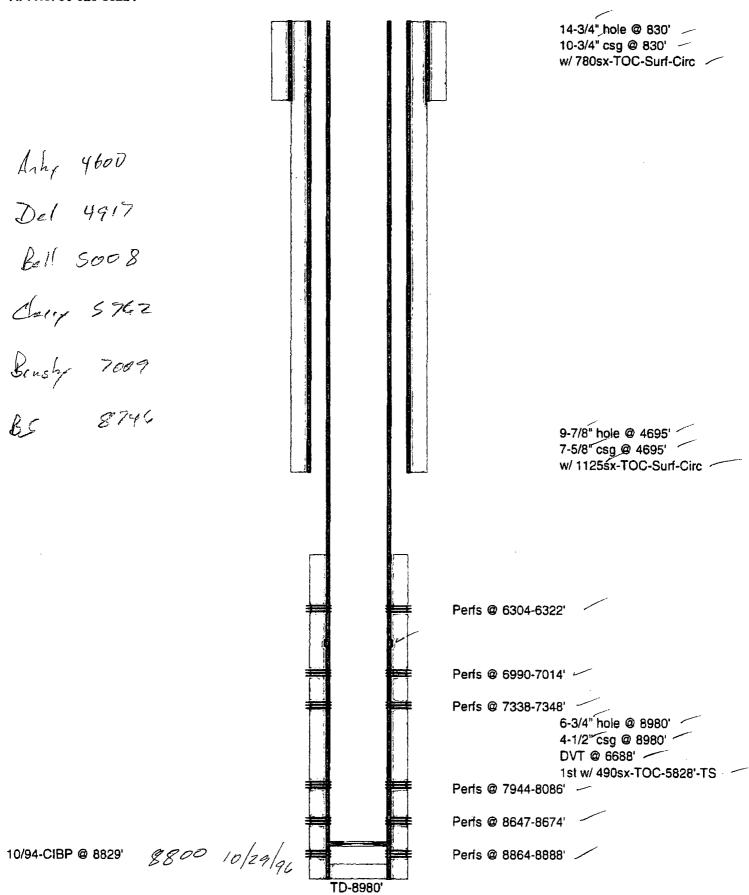

OXY USA Inc. - Proposed Covington A Federal #16 API No. 30-025-33224

200sx @ 880'-Surface

Perf @ 2780'

14-3/4" hole @ 830' 10-3/4" csg @ 830' w/ 780sx-TOC-Surf-Circ

35sx @ 2780-2650' WOC-Tag

50sx @ 4745-4550' WOC-Tag

50sx @ 5055-4865' WOC-Tag

CIBP @ 6254' w/ 25sx to 6000'

9-7/8" hole @ 4695' 7-5/8" csg @ 4695' w/ 1125sx-TOC-Surf-Circ

Perf @ 4745'

Perf @ 5055'

Perfs @ 6304-6322'

Perfs @ 6990-7014'

Perfs @ 7338-7348'

6-3/4" hole @ 8980' 4-1/2" csg @ 8980' DVT @ 6688' 1st w/ 490sx-TOC-5828'-TS

Perfs @ 7944-8086'

Perfs @ 8647-8674'

Perfs @ 8864-8888'

TD-8980'

10/94-CIBP @ 8829'