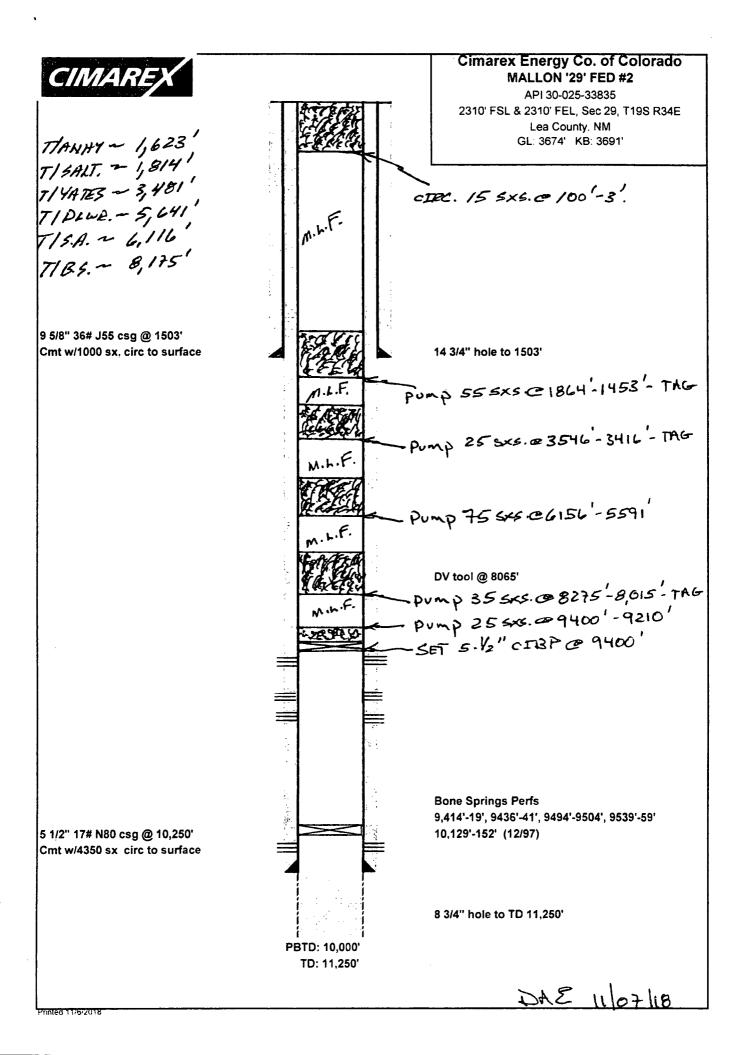

#### Cimarex Energy Co. of Colorado MALLON '29' FED #2

API 30-025-33835 2310' FSL & 2310' FEL, Sec 29, T19S R34E Lea County, NM GL: 3674' KB: 3691'

9 5/8" 36# J55 csg @ 1503'
Cmt w/1000 sx, circ to surface

12 1/4 14 3/4" hole to 1503'

> Rustler 1623 Sælede 1814 Tens: 1 3283 Yeter 3481 72 3791 Qu 4510 Per2 4841 GB 4928

DV tool @ 8065'

Del 5641 SA 6116 BS 8175

5 1/2" 17# N80 csg @ 10,250' / Cmt w/4350 sx circ to surface /

> PBTD: 10,000' TD: 11,250'

Bone Springs Perfs 9,414'-19', 9436'-41', 9494'-9504', 9539'-59' 10,129'-152' (12/97)

8 3/4" hole to TD 11,250'