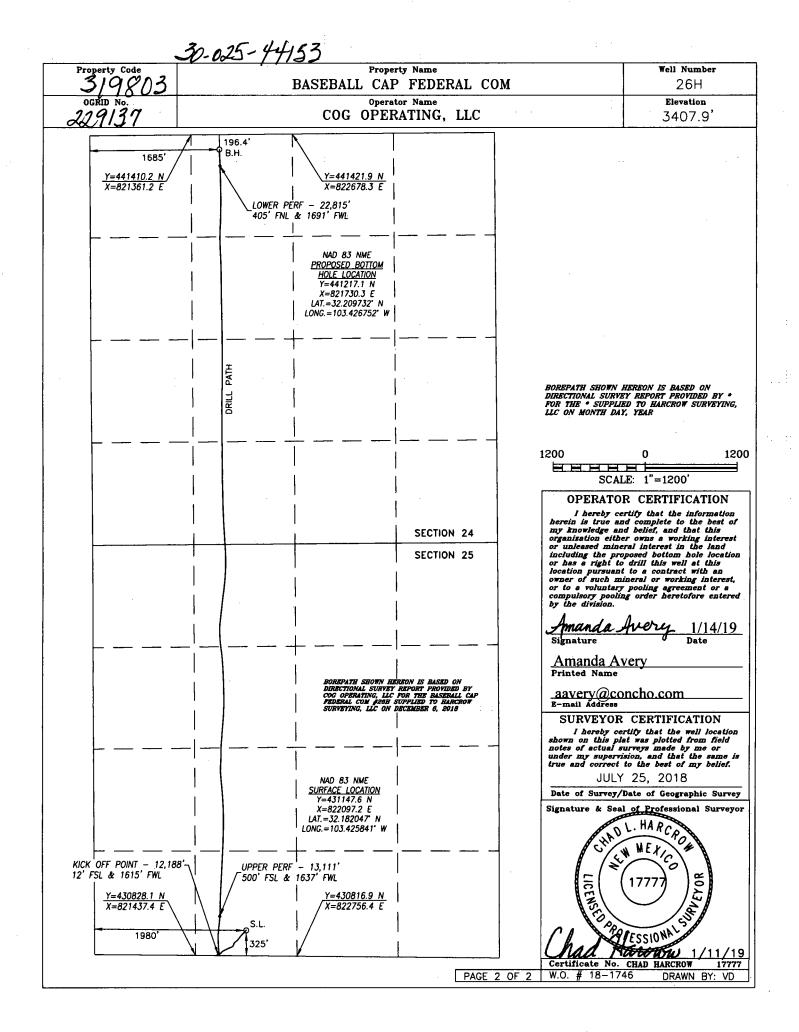

| DISTRICT I<br>1625 N. FRENCH DR., HOBBS, NM 68240<br>Phone: (676) 393-6161 Fax: (676) 393-6720<br>DISTRICT II<br>1000 RIO BRAZOS RD., AZTEC, NM 67410<br>Phone: (505) 374-6170<br>DISTRICT IV<br>1220 SOUTH ST. FRANCIS DR. HOBBS<br>1220 SOUTH ST. FRANCIS DR. HOBBS<br>JAN 18 2019<br>AMENDED REPORT<br>1220 SOUTH AND ACREAGE DEDICATION FEATURE<br>WELL LOCATION AND ACREAGE DEDICATION FEATURE<br>Pool Code Pool Name |                                       |                          |                    |         |          |                   |                  |               |                |        |  |
|----------------------------------------------------------------------------------------------------------------------------------------------------------------------------------------------------------------------------------------------------------------------------------------------------------------------------------------------------------------------------------------------------------------------------------------------------------------------------------------------------------------------------------------|---------------------------------------|--------------------------|--------------------|---------|----------|-------------------|------------------|---------------|----------------|--------|--|
| API Number Pool Code Pool Name                                                                                                                                                                                                                                                                                                                                                                                                                                                                                                         |                                       |                          |                    |         |          |                   |                  |               |                |        |  |
| 30-025-44153                                                                                                                                                                                                                                                                                                                                                                                                                                                                                                                           |                                       |                          | 98116              |         |          | Wildcat; Wolfcamp |                  |               |                |        |  |
| Property Code                                                                                                                                                                                                                                                                                                                                                                                                                                                                                                                          |                                       |                          | Property Name      |         |          |                   |                  | Well Number   |                |        |  |
| 319803                                                                                                                                                                                                                                                                                                                                                                                                                                                                                                                                 |                                       | BASEBALL CAP FEDERAL COM |                    |         |          |                   | 26H              |               |                |        |  |
|                                                                                                                                                                                                                                                                                                                                                                                                                                                                                                                                        | · · · · · · · · · · · · · · · · · · · |                          |                    |         |          |                   |                  |               |                |        |  |
| OGRID No.                                                                                                                                                                                                                                                                                                                                                                                                                                                                                                                              |                                       |                          | Operator Name      |         |          |                   |                  |               | Elevation      |        |  |
| 229137                                                                                                                                                                                                                                                                                                                                                                                                                                                                                                                                 |                                       |                          | COG OPERATING, LLC |         |          |                   |                  |               | 3407.9'        |        |  |
| Surface Location                                                                                                                                                                                                                                                                                                                                                                                                                                                                                                                       |                                       |                          |                    |         |          |                   |                  |               |                |        |  |
| UL or lot No.                                                                                                                                                                                                                                                                                                                                                                                                                                                                                                                          | Section                               | Township                 | Range              | Lot Idn | Feet fro | m the             | North/South line | Feet from the | East/West line | County |  |
| N                                                                                                                                                                                                                                                                                                                                                                                                                                                                                                                                      | 25                                    | 24-S                     | 34-E               |         | 32       | ₽0                | SOUTH            | 1980          | WEST           | LEA    |  |
| Bottom Hole Location If Different From Surface                                                                                                                                                                                                                                                                                                                                                                                                                                                                                         |                                       |                          |                    |         |          |                   |                  |               |                |        |  |
| UL or lot No.                                                                                                                                                                                                                                                                                                                                                                                                                                                                                                                          | Section                               | Township                 | Range              | Lot Idn | Feet fro | m the             | North/South line | Feet from the | East/West line | County |  |
| С                                                                                                                                                                                                                                                                                                                                                                                                                                                                                                                                      | 24                                    | 24-S                     | 34-E               |         | 19       | 6                 | NORTH            | 1685          | WEST           | LEA    |  |