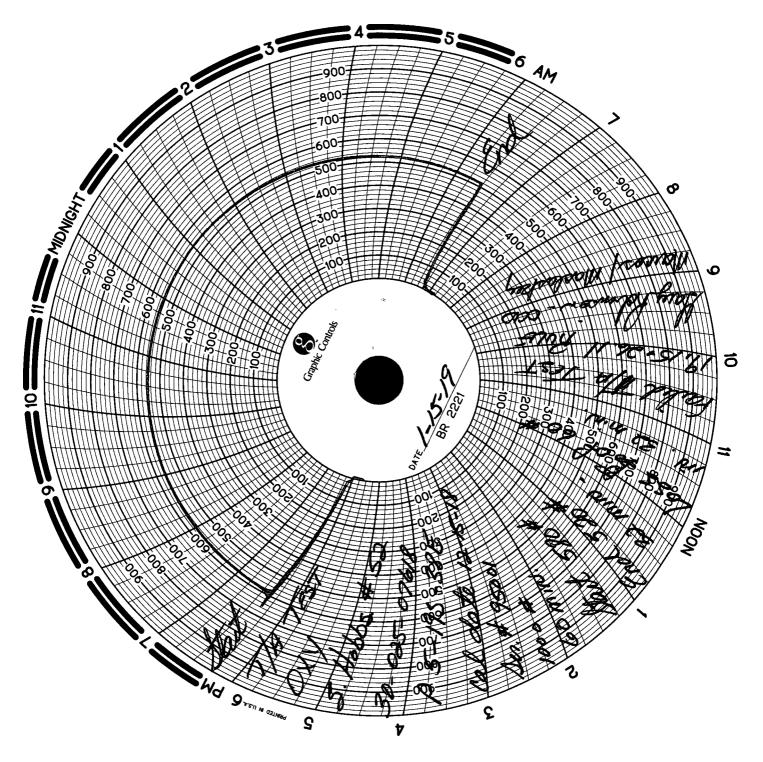

#### INSPECTION DETAIL SECTION

[30-025-07618] SOUTH HOBBS G/SA UNIT #052

OGRID: 157984

P-05-19S-38E 330 FSL 330 FEL

**Inspection Date** 1/15/2019

Type Inspection Routine Inspection Inspector

**Corrective Action Due By** 

Inspection No.

[GR] Gary Robinson

4/15/2019

iGR191542741

Violations:

Rule

Violation

Comment

19.15 Oil and Gas Mechanical Integrity Failure Recorded Auto Generated Violation - MIT Failure exits.

In the event that a satisfactory response is not received to this letter of direction by the "Corrective Action Due By;" date shown above, further enforcement will occur. Such enforcement may include this office applying to the Division for an order summoning you to a hearing before a Division Examiner in Santa Fe to show cause why you should not be ordered to permanently plug and abandon this well.