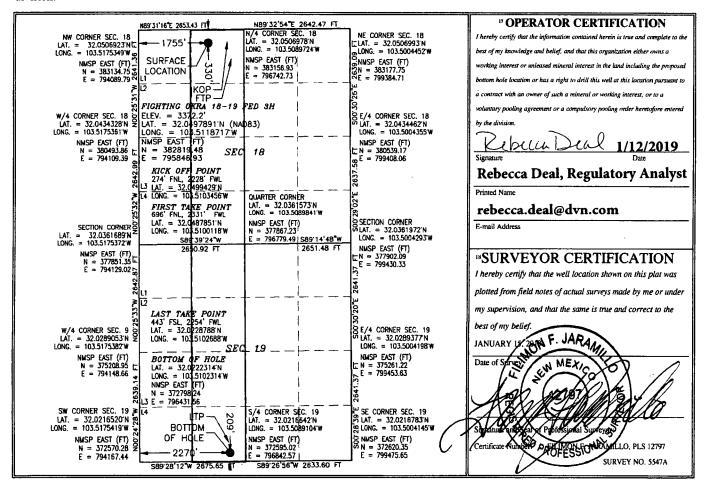

Form C-102 Revised August 1, 2011 Submit one copy to appropriate District Office

☐ AMENDED REPORT

## WELL LOCATION AND ACREAGE DEDICATION PLAT

Santa Fe, NM 87505

| <sup>1</sup> API Number<br>30-025-44172 | <sup>2</sup> Pool Code<br>98094 | WC-025 G-09 S253336D;UPPER WOLFCAM |        |  |  |  |
|-----------------------------------------|---------------------------------|------------------------------------|--------|--|--|--|
| <sup>4</sup> Property Code              | 31                              | 5 Property Name                    |        |  |  |  |
| 319566                                  | FIGHTING                        | 3Н                                 |        |  |  |  |
| OGRID No.                               | * (                             | <sup>a</sup> Operator Name         |        |  |  |  |
| 6137                                    | DEVON ENERGY PR                 | ODUCTION COMPANY, L.P.             | 3372.2 |  |  |  |

10 Surface Location

| UL or lot no.                                  | Section | Township | Range | Lot Idn | Feet from the | North/South line | Feet from the | East/West line | County |
|------------------------------------------------|---------|----------|-------|---------|---------------|------------------|---------------|----------------|--------|
| C                                              | 18      | 26 S     | 34 E  |         | 330           | NORTH            | 1755          | WEST           | LEA    |
| Bottom Hole Location If Different From Surface |         |          |       |         |               |                  |               |                |        |

| UL or lot no.                                                            | Section | Township | Range | Lot Idn | Feet from the | North/South line | Feet from the | East/West line | County |
|--------------------------------------------------------------------------|---------|----------|-------|---------|---------------|------------------|---------------|----------------|--------|
| N                                                                        | 19      | 26 S     | 34 E  |         | 209           | SOUTH            | 2270          | WEST           | LEA    |
| 12 Dedicated Acres 13 Joint or Infill 14 Consolidation Code 15 Order No. |         |          |       |         |               |                  |               |                |        |
| 320                                                                      |         | ŀ        |       |         |               |                  |               |                |        |