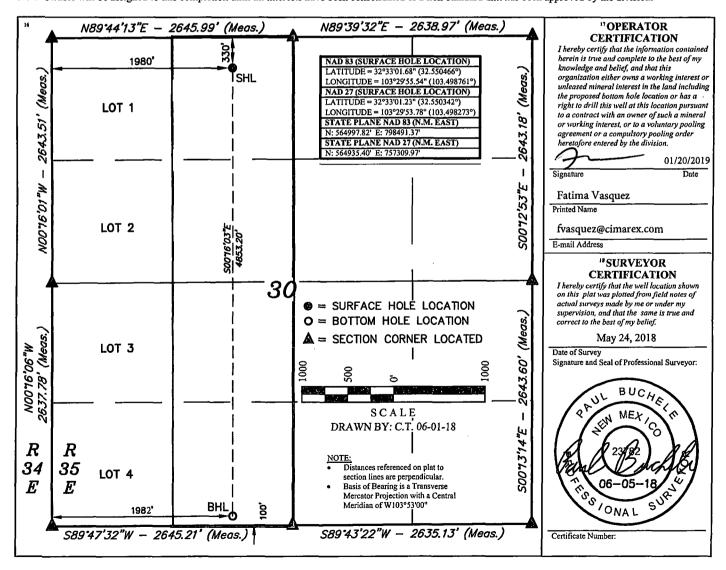

Santa Fe, NM 87505

Form C-102
Revised August 1, 2011
Submit one copy to appropriate
District Office

AMENDED REPORT

WELL LOCATION AND ACREAGE DEDICATION FOR THE PROJECT OF THE PROJEC

JAN 2 2 2019

|                     | WELL LOCATION A                | ND ACIOLAGE DEDICATION TEAT   |                        |  |  |  |  |
|---------------------|--------------------------------|-------------------------------|------------------------|--|--|--|--|
| 30-025-44908        | <sup>2</sup> Pool Code<br>5535 |                               |                        |  |  |  |  |
| Property Code 39359 |                                | Property Name<br>HEF 30 STATE | 6 Well Number<br>9H    |  |  |  |  |
| 70GRID №.<br>215099 |                                | Operator Name<br>AREX COMPANY | 9 Elevation<br>3696.5' |  |  |  |  |

"Surface Location

| UL or lot no. | Section | Township | Range | Lot Idn | Feet from the | North/South line | Feet from the | East/West line | County |
|---------------|---------|----------|-------|---------|---------------|------------------|---------------|----------------|--------|
| C             | 30      | 20S      | 35E   |         | 330           | NORTH            | 1980          | WEST           | LEA    |

"Bottom Hole Location If Different From Surface

| UL or lot no.<br>N        | Section<br>30 | Township 20S                  | Range<br>35E | Lot Idn        | Feet from the<br>100 | North/South line<br>SOUTH | Feet from the<br>1982 | East/West line<br>WEST | County<br>LEA |  |
|---------------------------|---------------|-------------------------------|--------------|----------------|----------------------|---------------------------|-----------------------|------------------------|---------------|--|
| 12 Dedicated Acres<br>160 |               | <sup>13</sup> Joint or Infill | 14 Cons      | olidation Code | 15 Order No.         |                           |                       | <u> </u>               |               |  |