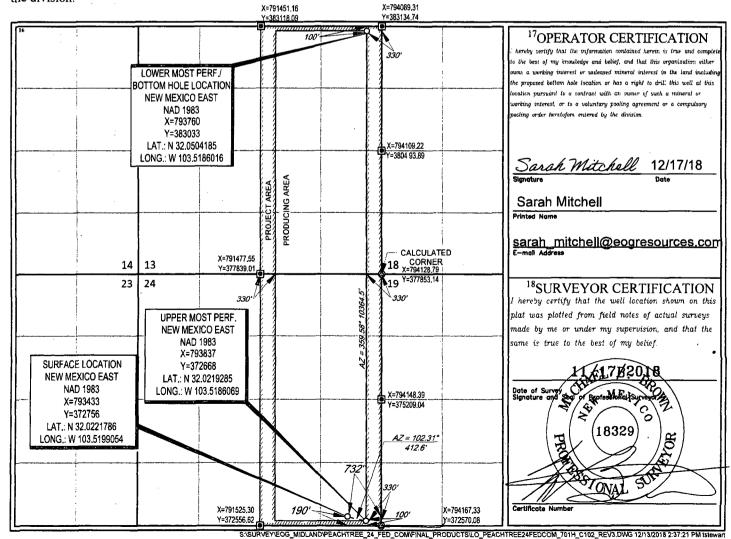

**X** AMENDED REPORT

WELL LOCATION AND ACREAGE DEDICATION PLAT

| <sup>1</sup> API Number       |                        |                                     |                            | <sup>2</sup> Pool Code  |                         | <sup>3</sup> Pool Name       |               |                |                          |  |
|-------------------------------|------------------------|-------------------------------------|----------------------------|-------------------------|-------------------------|------------------------------|---------------|----------------|--------------------------|--|
| 30-025-44831                  |                        |                                     | 98097                      | •                       | Sand                    | Sanders Tank; Upper Wolfcamp |               |                |                          |  |
| <sup>4</sup> Property Code    |                        |                                     | <sup>5</sup> Property Name |                         |                         |                              |               |                | <sup>6</sup> Well Number |  |
| 321383<br>OGRID No.           |                        | PEACHTREE 24 FED COM *Operator Name |                            |                         |                         |                              |               |                | #701H                    |  |
|                               |                        |                                     |                            |                         |                         |                              |               |                |                          |  |
|                               |                        |                                     |                            | 1                       | <sup>0</sup> Surface Lo | cation                       |               |                |                          |  |
| UL or lot no.                 | Section                | Township                            | Range                      | Lot Idn                 | Feet from the           | North/South line             | Feet from the | East/West line | County                   |  |
| P                             | 24                     | 26-S                                | 33-E                       | -                       | 190'                    | SOUTH                        | 732'          | EAST           | LEA                      |  |
|                               | ·                      | <u>t</u>                            | <sup>11</sup> Be           | ottom Hole L            | ocation If Di           | fferent From Surf            | ace           |                |                          |  |
| UL or lot no.                 | Section                | Township                            | Range                      | Lot Idn                 | Feet from the           | North/South line             | Feet from the | East/West line | County                   |  |
| A                             | 13                     | 26-S                                | 33-E                       | -                       | 100'                    | NORTH                        | 330'          | EAST           | LEA                      |  |
| <sup>12</sup> Dedicated Acres | <sup>13</sup> Joint or | Infill   114Co                      | nsolidation Code           | <sup>15</sup> Order No. | <u></u> l.              | <del></del>                  | <u></u>       | <del></del>    |                          |  |