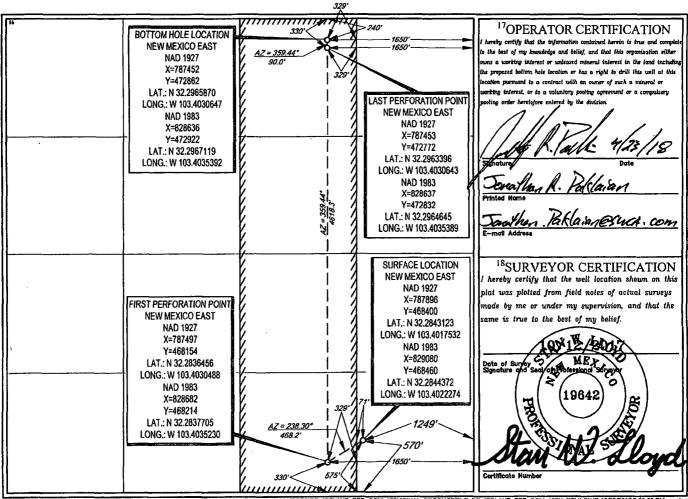

| District I<br>1625 N. French Dr., Hobbs, NM 88240<br>Phone: (575) 393-6161 Fax: (575) 393-0720<br>District II<br>Bil S. First St., Artesia, NM 88210<br>Phone: (575) 748-1283 Fax: (575) 748-9720<br>District III<br>1000 Rio Brazos Road, Aztec, NM 87410<br>Phone: (505) 334-6178 Fax: (505) 334-6170<br>District IV<br>1220 S. St. Francis Dr., Sante Fc, NM 87505 |                          |                 |                                | State of New Mexico<br>Energy, Minerals & Natural Resources<br>Department<br>OIL CONSERVATION DIVISION<br>1220 South St. Francis Dr. JAN 16 2019<br>Sante Fe, NM 87505 |                     |            |                 |                      |              | _                      | FORM C-102<br>Revised August 1, 2011<br>ne copy to appropriate<br>District Office<br>AMENDED REPORT |
|-----------------------------------------------------------------------------------------------------------------------------------------------------------------------------------------------------------------------------------------------------------------------------------------------------------------------------------------------------------------------|--------------------------|-----------------|--------------------------------|------------------------------------------------------------------------------------------------------------------------------------------------------------------------|---------------------|------------|-----------------|----------------------|--------------|------------------------|-----------------------------------------------------------------------------------------------------|
| Phone: (505) 476-346                                                                                                                                                                                                                                                                                                                                                  | 0 Fax: (505)4            | 76-3462         | WELL LO                        | OCATI                                                                                                                                                                  | ON AND A            |            | R               | RECENT               | Eq           |                        |                                                                                                     |
| <sup>1</sup> API Number<br>78-025-45518                                                                                                                                                                                                                                                                                                                               |                          |                 |                                | <sup>2</sup> Pool Code<br>2200 Antelope Ridge                                                                                                                          |                     |            |                 |                      | -BONE SALING |                        |                                                                                                     |
| <sup>4</sup> Property 0                                                                                                                                                                                                                                                                                                                                               |                          | 7910            |                                |                                                                                                                                                                        |                     |            |                 |                      |              |                        | *Well Number                                                                                        |
| 322263                                                                                                                                                                                                                                                                                                                                                                |                          |                 | DR. IRELAND FED COM            |                                                                                                                                                                        |                     |            |                 |                      |              | #123H                  |                                                                                                     |
| 'OGRID                                                                                                                                                                                                                                                                                                                                                                |                          |                 | <u></u>                        | <sup>8</sup> Operator Name                                                                                                                                             |                     |            |                 |                      |              | <sup>9</sup> Elevation |                                                                                                     |
| 228937                                                                                                                                                                                                                                                                                                                                                                |                          |                 | MATADOR PRODUCTION COMPANY     |                                                                                                                                                                        |                     |            |                 |                      | 3387'        |                        |                                                                                                     |
|                                                                                                                                                                                                                                                                                                                                                                       |                          |                 |                                |                                                                                                                                                                        | <sup>10</sup> Surfa | ce Locatio | n               |                      |              |                        |                                                                                                     |
| UL or lot no.<br>P                                                                                                                                                                                                                                                                                                                                                    | Section<br>19            | Township<br>23- | S 35-E                         | Lot I                                                                                                                                                                  | dn Feet fro<br>570' |            | North/South lin | e Feet from<br>1249' |              | East/West lin          | e County<br>LEA                                                                                     |
|                                                                                                                                                                                                                                                                                                                                                                       |                          |                 |                                |                                                                                                                                                                        |                     |            |                 |                      |              |                        | ·                                                                                                   |
| UL or lot no.<br>B                                                                                                                                                                                                                                                                                                                                                    | Section                  | Township<br>23- | S 35-E                         | Lot 1                                                                                                                                                                  | idn Feel free 240'  |            | North/South lin | Feet from 1650'      |              | East/West line County  |                                                                                                     |
| <sup>12</sup> Dedicated Acres<br>160.09                                                                                                                                                                                                                                                                                                                               | <sup>13</sup> Joint or 1 | [nfil]          | <sup>14</sup> Consolidation Co | de <sup>15</sup> 0                                                                                                                                                     | Drder No.           |            |                 | <b>.</b>             |              |                        |                                                                                                     |

|                                        |                          | W                                                        | ELL LC                 | <b>CATION</b>                        | AND ACRI                 | EAGE DEDICA               | ATION PLAT          | •                               |                      |  |  |
|----------------------------------------|--------------------------|----------------------------------------------------------|------------------------|--------------------------------------|--------------------------|---------------------------|---------------------|---------------------------------|----------------------|--|--|
|                                        | r                        |                                                          | <sup>2</sup> Pool Code |                                      | <sup>3</sup> Pool Nume   |                           |                     |                                 |                      |  |  |
| <sup>4</sup> Property Code             |                          |                                                          |                        | Property Name<br>DR. IRELAND FED COM |                          |                           |                     |                                 | Well Number<br>#123H |  |  |
| <sup>7</sup> OGRID                     |                          | <sup>8</sup> Operator Name<br>MATADOR PRODUCTION COMPANY |                        |                                      |                          |                           |                     | <sup>3</sup> Elevation<br>3387' |                      |  |  |
|                                        |                          |                                                          |                        |                                      | <sup>10</sup> Surface Lo | cation                    |                     |                                 |                      |  |  |
| UL or lot no.<br>P                     | Section<br>19            | Township<br>23–S                                         | Range<br>35–E          | Lot Idn<br>—                         | Feet from the 570'       | North/South line<br>SOUTH | Feet from the 1249' | Enst/West line<br>EAST          | County               |  |  |
| UL or lot no.                          | Section                  | Township                                                 | Range                  | Lot Idn                              | Feet from the            | North/South line          | Feet from the       | East/West line                  | County               |  |  |
| B                                      | 19                       | 23-S                                                     | 35-E                   | -                                    | 240'                     | NORTH                     | 1650'               | EAST                            | LEA                  |  |  |
| <sup>2</sup> Dedicated Acres<br>160.09 | <sup>13</sup> Joint or 1 | Infill <sup>14</sup> Co                                  | nsolidation Cod        | e <sup>15</sup> Order                | No.                      |                           |                     | ·····                           |                      |  |  |

No allowable will be assigned to this completion until all interests have been consolidated or a non-standard unit has been approved by the division.

| the division. | NAD27 X=786458.29 Y=473093.79<br>NAD83 X=827642.54 Y=473153.50                                                                                                                                                                                                                 | 3 <i>29'</i>                           | NAD27 X=787778.78 Y=473104.95<br>NAD83 X=828963.06 Y=473164.74                                                                                                                                                                                                                                       |                                                                                                                                                                                                                                                                                                                                                                                                                                                                                                                                                      |
|---------------|--------------------------------------------------------------------------------------------------------------------------------------------------------------------------------------------------------------------------------------------------------------------------------|----------------------------------------|------------------------------------------------------------------------------------------------------------------------------------------------------------------------------------------------------------------------------------------------------------------------------------------------------|------------------------------------------------------------------------------------------------------------------------------------------------------------------------------------------------------------------------------------------------------------------------------------------------------------------------------------------------------------------------------------------------------------------------------------------------------------------------------------------------------------------------------------------------------|
| 16            |                                                                                                                                                                                                                                                                                |                                        | 240'<br>1650'                                                                                                                                                                                                                                                                                        | 170 PERATOR CERTIFICATION<br>1 hareby certify that the byformation contained herein is true and complete<br>to the best of my knowledge and belief, and that this organization either<br>puns a working interest or unleased minural therest in the lend tachuldreg<br>the proposed boltom hale beation or has a right to drill this will at this<br>lecation pursuant to a contract with an ensure of such a minural or<br>working interest, or to a solution pooling agreement or a compulsory<br>pooling order hereidfore entered by the division |
|               | FIRST PERFORATION POINT<br>NEW MEXICO EAST<br>NAD 1927<br>X=787497<br>Y=468154<br>LAT.: N 32.2836456<br>LONG.: W 103.4030488<br>NAD 1983<br>X=828682<br>Y=468214<br>LAT.: N 32.2837705<br>LONG.: W 103.4035230<br>NAD27 X=786509.70 Y=457809.03<br>NAD3 X=827694.04 Y=47868.67 | AZ = 230.30*<br>468.2'<br>330'<br>575' | SURFACE LOCATION<br>NEW MEXICO EAST<br>NAD 1927<br>X=787896<br>Y=468400<br>LAT.: N 32.2843123<br>LONG.: W 103.4017532<br>NAD 1983<br>X=829080<br>Y=468460<br>LAT.: N 32.2844372<br>LONG.: W 103.4022274<br>1249'<br>570'<br>1650'<br>NAD27 X=787830.07 Y=467829.30<br>NAD23 X=629014.45 Y=4678829.30 | <sup>18</sup> SURVEYOR CERTIFICATION<br>I hereby certify that the well location shown on this<br>plat was plotted from field notes of actual surveys<br>made by me or under my supervision, and that the<br>same is true to the best of my belief.                                                                                                                                                                                                                                                                                                   |