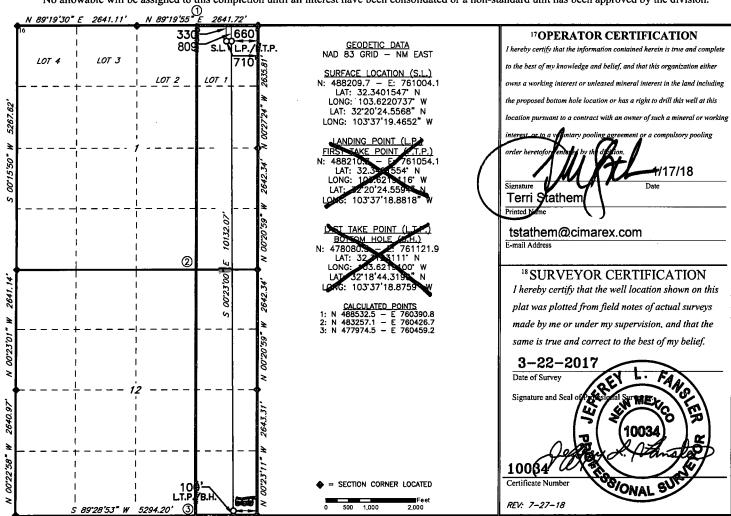

☐ AMENDED REPORT

JAN 22 2019

| <sup>1</sup> API Number                 |            |                                        |               | <sup>2</sup> Pool Code |               | Pool Name          |               |              |                                       |  |
|-----------------------------------------|------------|----------------------------------------|---------------|------------------------|---------------|--------------------|---------------|--------------|---------------------------------------|--|
| 30-025-43737                            |            | 17644                                  |               | Di                     | IAMONDTAIL; I | G                  |               |              |                                       |  |
| 4Property Code<br>317588                |            | CORIANDER AOC 1-12 STATE               |               |                        |               |                    |               |              | 6 Well Number<br><b>2H</b>            |  |
| <sup>7</sup> OGRID NO.<br><b>215099</b> |            | *Operator Name  CIMAREX ENERGY COMPANY |               |                        |               |                    |               |              | <sup>9</sup> Elevation<br><b>3751</b> |  |
|                                         |            |                                        |               |                        | 10 Surface    | Location           |               |              |                                       |  |
| UL or lot no.                           | Section    | Township                               | Range         | Lot Idn                | Feet from the | North/South line   | Feet From the | East/West li | ine County                            |  |
| 1                                       | 1          | 23S                                    | 32E           |                        | 330           | NORTH              | 710           | EAST         | LEA                                   |  |
|                                         |            |                                        | 11 J          | Bottom H               | ole Location  | n If Different Fro | om Surface    |              |                                       |  |
| UL or lot no.                           | Section    | Township                               | Range         | Lot Idn                | Feet from the | North/South line   | Feet from the | East/West li | ine County                            |  |
| P                                       | 12         | 23S                                    | 32E           |                        | 100           | SOUTH              | 654           | EAST         | LEA                                   |  |
| Dedicated Acre                          | s 13 Joint | or Infill 14 (                         | Consolidation | Code 15 C              | Order No.     |                    |               |              |                                       |  |