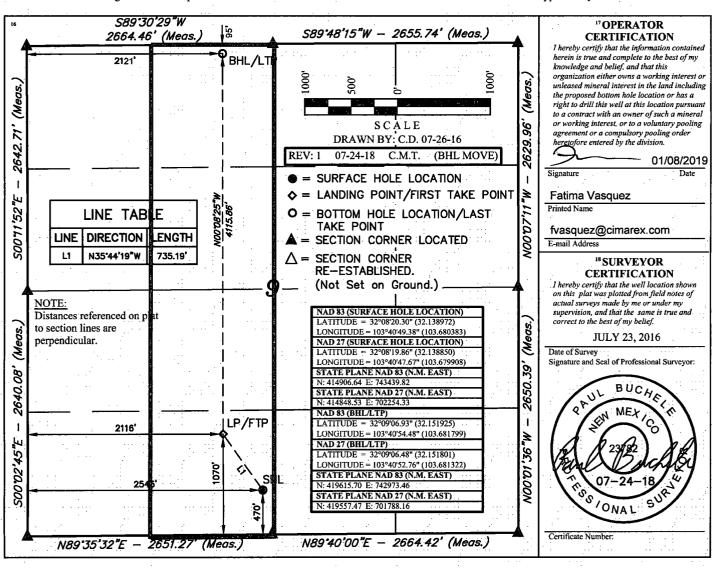

☐ AMENDED REPORT

WELL LOCATION AND ACREAGE DEDICATION PLAT

| <sup>1</sup> API Number<br>30-025-43837         |              |                                    | 967          | 96715          |                       | WC-025 G-06 S253206M; Bone Spring |                    |                        |                                   |
|-------------------------------------------------|--------------|------------------------------------|--------------|----------------|-----------------------|-----------------------------------|--------------------|------------------------|-----------------------------------|
| 4 Property Code<br>39462                        |              |                                    |              |                |                       |                                   |                    | 6 Well Number<br>5H    |                                   |
| <sup>7</sup> OGRID №.<br>215099                 |              | * Operator Name CIMAREX ENERGY CO. |              |                |                       |                                   |                    |                        | <sup>9</sup> Elevation<br>3444.6' |
|                                                 | :            | •                                  |              |                | <sup>10</sup> Surface | Location                          |                    |                        |                                   |
| UL or lot no.<br>N                              | Section<br>9 | Township 25S                       | Range<br>32E | Lot Idn        | Feet from the<br>470  | North/South line<br>SOUTH         | Feet from the 2545 | East/West line<br>WEST | County<br>LEA                     |
| "Bottom Hole Location If Different From Surface |              |                                    |              |                |                       |                                   |                    |                        |                                   |
| UL or lot no.                                   | Section 9    | Township<br>25S                    | Range<br>32E | Lot Idn        | Feet from the<br>95   | North/South line<br>NORTH         | Feet from the 2121 | East/West line<br>WEST | County<br>LEA                     |
| 12 Dedicated Acres 13                           |              | Joint or Infill 14 Con             |              | olidation Code | 15 Order No.          |                                   | -                  |                        | : ,                               |