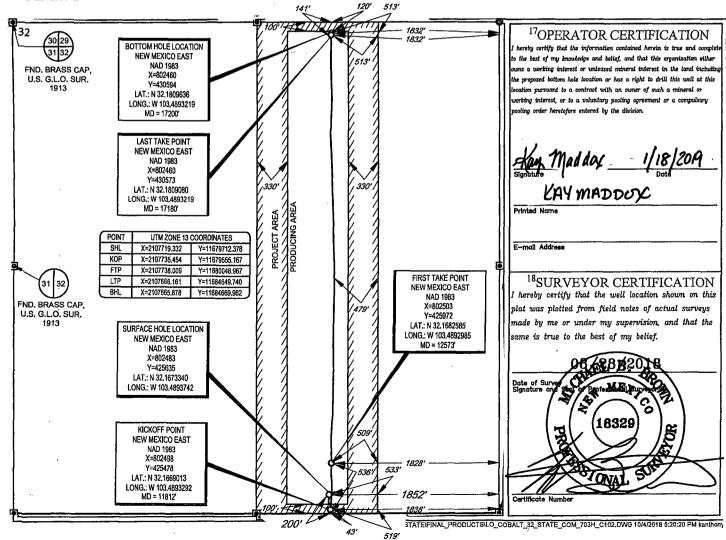

| District I<br>1625 N. French Dr., Hobbs, NM 88240<br>Phone: (575) 393-6161 Fax: (575) 393-0720<br>District II<br>811 S. First St., Artesia, NM 88210<br>Phone: (575) 748-1283 Fax: (575) 748-9720<br>District III<br>1000 Rio Brazos Road, Aztec, NM 87410<br>Phone: (505) 334-6178 Fax: (505) 334-6170<br>District IV<br>1220 S. St. Francis Dr., Santa Fe, NM 87505 |                        |                            |                            | State of New Mexico<br>Energy, Minerals & Natural Resource OCD<br>Department HOBBERS<br>OIL CONSERVATION DIVISION 2019<br>1220 South St. Francis DF.<br>Santa Fe, NM 87505 |                 |                               |           |       |               | FORM C-1<br>Revised August 1, 20<br>Re copy to appropria<br>District Offi<br>AMENDED REPOR |  |
|-----------------------------------------------------------------------------------------------------------------------------------------------------------------------------------------------------------------------------------------------------------------------------------------------------------------------------------------------------------------------|------------------------|----------------------------|----------------------------|----------------------------------------------------------------------------------------------------------------------------------------------------------------------------|-----------------|-------------------------------|-----------|-------|---------------|--------------------------------------------------------------------------------------------|--|
| Phone: (505) 476-3460 Fax: (505) 476-3462                                                                                                                                                                                                                                                                                                                             |                        |                            |                            |                                                                                                                                                                            |                 |                               |           |       |               |                                                                                            |  |
| WELL LOCATION AND ACREAGE DEDICATION PLAT                                                                                                                                                                                                                                                                                                                             |                        |                            |                            |                                                                                                                                                                            |                 |                               |           |       |               |                                                                                            |  |
| <sup>1</sup> API Number                                                                                                                                                                                                                                                                                                                                               |                        |                            |                            | <sup>2</sup> Pool Code                                                                                                                                                     |                 | <sup>3</sup> Pool Name        |           |       |               |                                                                                            |  |
| 30-025-45132                                                                                                                                                                                                                                                                                                                                                          |                        |                            | 980                        | 92                                                                                                                                                                         |                 | WC-025 G-09 S243336I; Upper W |           |       |               |                                                                                            |  |
| <sup>4</sup> Property Code                                                                                                                                                                                                                                                                                                                                            |                        |                            | <sup>5</sup> Property Name |                                                                                                                                                                            |                 |                               |           |       | Well Number   |                                                                                            |  |
|                                                                                                                                                                                                                                                                                                                                                                       |                        |                            | COBALT 32 STATE COM        |                                                                                                                                                                            |                 |                               |           |       | #703H         |                                                                                            |  |
| <sup>7</sup> OGRID No.                                                                                                                                                                                                                                                                                                                                                |                        | <sup>8</sup> Operator Name |                            |                                                                                                                                                                            |                 |                               |           |       |               | <sup>9</sup> Elevation<br>3419'                                                            |  |
| 7377                                                                                                                                                                                                                                                                                                                                                                  |                        |                            | EOG RESOURCES, INC.        |                                                                                                                                                                            |                 |                               |           |       |               | 3419                                                                                       |  |
| <sup>10</sup> Surface Location                                                                                                                                                                                                                                                                                                                                        |                        |                            |                            |                                                                                                                                                                            |                 |                               |           |       |               |                                                                                            |  |
| UL or lot no.                                                                                                                                                                                                                                                                                                                                                         | (                      | Township                   | Range                      | Lot Idn                                                                                                                                                                    | Feet from th    | -1                            | · · · · · |       | ast/West line | 1                                                                                          |  |
| 0                                                                                                                                                                                                                                                                                                                                                                     | 32                     | 24-S                       | 34~E                       | ~                                                                                                                                                                          | 200'            | SOUTH                         | 1852'     | EA EA | ST            | LEA                                                                                        |  |
|                                                                                                                                                                                                                                                                                                                                                                       |                        | <u> </u>                   |                            | Bottom Hol                                                                                                                                                                 | e Location If I | Different From Su             | irface    |       |               |                                                                                            |  |
| UL or lot no.                                                                                                                                                                                                                                                                                                                                                         | Section                | Township                   | Range                      | ange Lot Idn Feet fr                                                                                                                                                       |                 | North/South line Feet from th |           | he E  | ast/West lin  | e County                                                                                   |  |
| B                                                                                                                                                                                                                                                                                                                                                                     | 32                     | 24-S                       | 34-E                       | -                                                                                                                                                                          | 120'            | NORTH                         | 1832'     | EA    | ST            | LEA                                                                                        |  |
| <sup>13</sup> Dedicated Acres<br>160.00                                                                                                                                                                                                                                                                                                                               | <sup>13</sup> Joint or | Infill <sup>14</sup> C     | onsolidation Co            | de <sup>15</sup> Ord                                                                                                                                                       | er No.          | <u> </u>                      |           |       |               |                                                                                            |  |