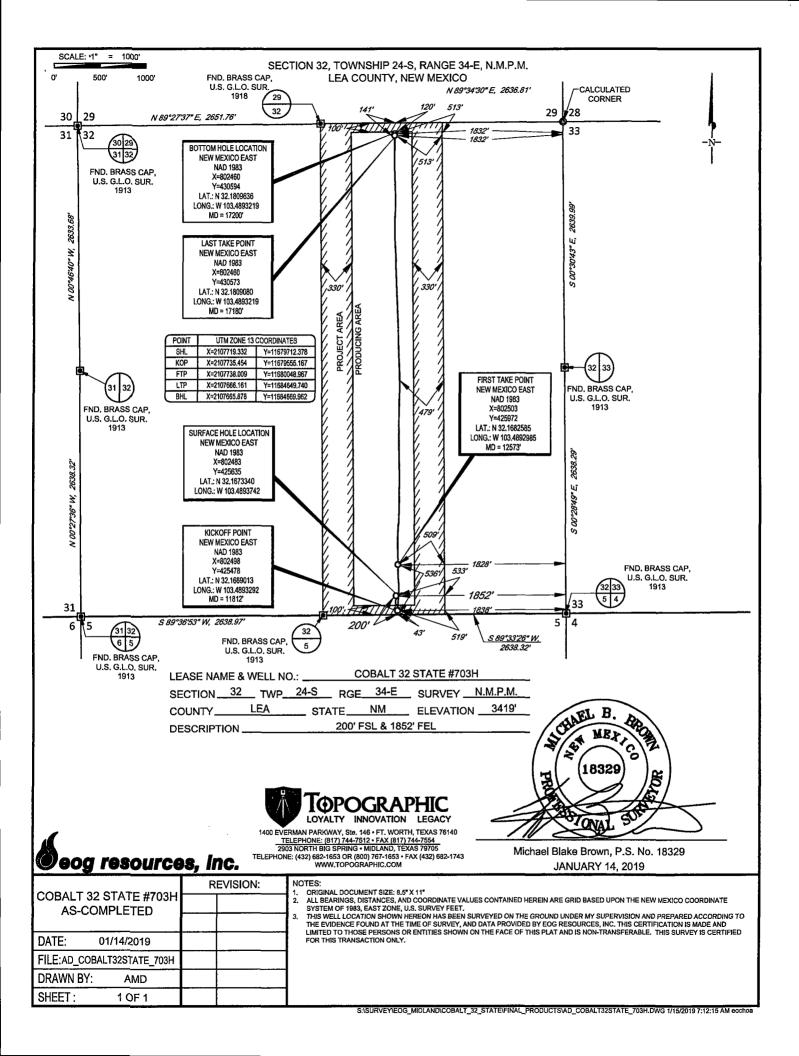

| District I<br>1625 N. French Dr., Hobbs, NM 88240<br>Phone: (575) 393-6161 Fax: (575) 393-0720<br>District II<br>811 S. First St., Artesia, NM 88210<br>Phone: (575) 748-1283 Fax: (575) 748-9720<br>District III<br>1000 Rio Brazos Road, Aztec, NM 87410<br>Phone: (505) 334-6178 Fax: (505) 334-6170<br>District IV<br>1220 S. St. Francis Dr., Santa Fe, NM 87505 |                        |                            |                            | State of New Mexico<br>Energy, Minerals & Natural Resource OCD<br>Department HOBBERS<br>OIL CONSERVATION DIVISION 2019<br>1220 South St. Francis DF.<br>Santa Fe, NM 87505 |                 |                               |           |       |               | FORM C-1<br>Revised August 1, 20<br>Re copy to appropria<br>District Offi<br>AMENDED REPOR |  |
|-----------------------------------------------------------------------------------------------------------------------------------------------------------------------------------------------------------------------------------------------------------------------------------------------------------------------------------------------------------------------|------------------------|----------------------------|----------------------------|----------------------------------------------------------------------------------------------------------------------------------------------------------------------------|-----------------|-------------------------------|-----------|-------|---------------|--------------------------------------------------------------------------------------------|--|
| Phone: (505) 476-3460 Fax: (505) 476-3462                                                                                                                                                                                                                                                                                                                             |                        |                            |                            |                                                                                                                                                                            |                 |                               |           |       |               |                                                                                            |  |
| WELL LOCATION AND ACREAGE DEDICATION PLAT                                                                                                                                                                                                                                                                                                                             |                        |                            |                            |                                                                                                                                                                            |                 |                               |           |       |               |                                                                                            |  |
| <sup>1</sup> API Number                                                                                                                                                                                                                                                                                                                                               |                        |                            |                            | <sup>2</sup> Pool Code                                                                                                                                                     |                 | <sup>3</sup> Pool Name        |           |       |               |                                                                                            |  |
| 30-025-45132                                                                                                                                                                                                                                                                                                                                                          |                        |                            | 980                        | 92                                                                                                                                                                         |                 | WC-025 G-09 S243336I; Upper W |           |       |               |                                                                                            |  |
| <sup>4</sup> Property Code                                                                                                                                                                                                                                                                                                                                            |                        |                            | <sup>5</sup> Property Name |                                                                                                                                                                            |                 |                               |           |       | Well Number   |                                                                                            |  |
|                                                                                                                                                                                                                                                                                                                                                                       |                        |                            | COBALT 32 STATE COM        |                                                                                                                                                                            |                 |                               |           |       | #703H         |                                                                                            |  |
| <sup>7</sup> OGRID No.                                                                                                                                                                                                                                                                                                                                                |                        | <sup>8</sup> Operator Name |                            |                                                                                                                                                                            |                 |                               |           |       |               | <sup>9</sup> Elevation<br>3419'                                                            |  |
| 7377                                                                                                                                                                                                                                                                                                                                                                  |                        |                            | EOG RESOURCES, INC.        |                                                                                                                                                                            |                 |                               |           |       |               | 3419                                                                                       |  |
| <sup>10</sup> Surface Location                                                                                                                                                                                                                                                                                                                                        |                        |                            |                            |                                                                                                                                                                            |                 |                               |           |       |               |                                                                                            |  |
| UL or lot no.                                                                                                                                                                                                                                                                                                                                                         | (                      | Township                   | Range                      | Lot Idn                                                                                                                                                                    | Feet from th    | -1                            | · · · · · |       | ast/West line | 1                                                                                          |  |
| 0                                                                                                                                                                                                                                                                                                                                                                     | 32                     | 24-S                       | 34~E                       | ~                                                                                                                                                                          | 200'            | SOUTH                         | 1852'     | EA EA | ST            | LEA                                                                                        |  |
|                                                                                                                                                                                                                                                                                                                                                                       |                        | <u> </u>                   |                            | Bottom Hol                                                                                                                                                                 | e Location If I | Different From Su             | irface    |       |               |                                                                                            |  |
| UL or lot no.                                                                                                                                                                                                                                                                                                                                                         | Section                | Township                   | Range                      | ange Lot Idn Feet fr                                                                                                                                                       |                 | North/South line Feet from th |           | he E  | ast/West lin  | e County                                                                                   |  |
| B                                                                                                                                                                                                                                                                                                                                                                     | 32                     | 24-S                       | 34-E                       | -                                                                                                                                                                          | 120'            | NORTH                         | 1832'     | EA    | ST            | LEA                                                                                        |  |
| <sup>13</sup> Dedicated Acres<br>160.00                                                                                                                                                                                                                                                                                                                               | <sup>13</sup> Joint or | Infill <sup>14</sup> C     | onsolidation Co            | de <sup>15</sup> Ord                                                                                                                                                       | er No.          | <u> </u>                      |           |       |               |                                                                                            |  |