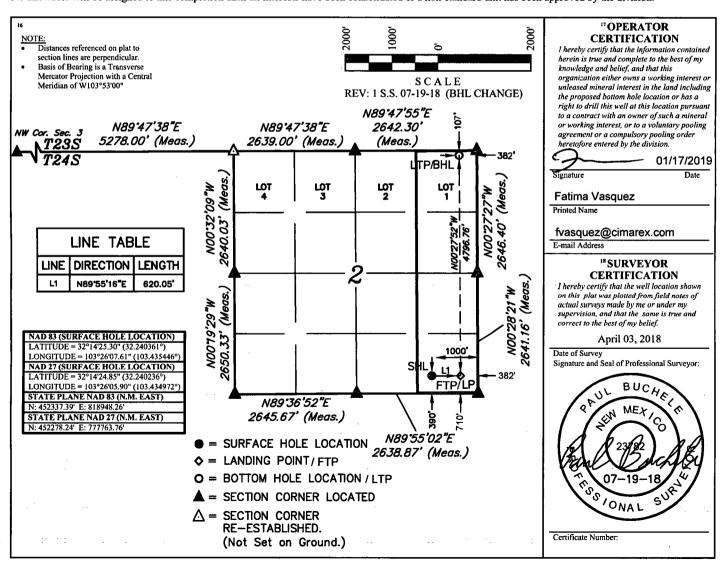

■ AMENDED REPORT

WELL LOCATION AND ACREAGE DEDICATION PLAT

| ¹ API Number                         |  | <sup>2</sup> Pool Code            | <sup>3</sup> Pool Name         |  |                                |  |
|--------------------------------------|--|-----------------------------------|--------------------------------|--|--------------------------------|--|
| 30-025-44723                         |  | 2220                              | Antelope Ridge; Wolfcamp       |  |                                |  |
| <sup>4</sup> Property Code<br>321280 |  |                                   | operty Name<br>NDS 2 STATE COM |  | <sup>6</sup> Well Number<br>2H |  |
| <sup>7</sup> OGRID No.<br>215099     |  | <sup>9</sup> Elevation<br>3425.9' |                                |  |                                |  |

Surface Location

| UL or lot no.<br>P | Section<br>2 | Township<br>24S | Range<br>34E | Lot ldn | Feet from the<br>390 | North/South line<br>SOUTH | Feet from the<br>1000 | East/West line<br>EAST | County<br>LEA |
|--------------------|--------------|-----------------|--------------|---------|----------------------|---------------------------|-----------------------|------------------------|---------------|
|                    |              |                 |              | D II    | 1 7 7                | CD:00 . E                 | 0.0                   | ·                      |               |

"Bottom Hole Location If Different From Surface

| UL or le | ot no.    | Section | Township       | Range    | Lot Idn       | Feet from the | North/South line | Feet from the | East/West line | County |
|----------|-----------|---------|----------------|----------|---------------|---------------|------------------|---------------|----------------|--------|
| 1        |           | 2       | 24\$           | 34E      |               | 107           | NORTH            | 382           | EAST           | LEA    |
| 12 Dedic | ated Acre | s 13 J  | oint or Infill | 14 Conse | lidation Code | 15 Order No.  |                  |               |                |        |
| 10       | 60.02     |         |                |          |               | 1.            | PC-1321-0        |               |                |        |