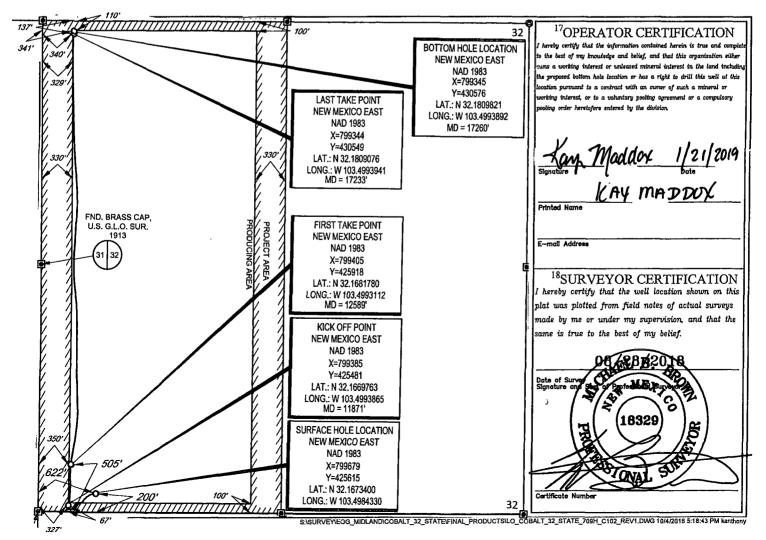

|                                                 | 1 . DY 35                |                         |                 |                                                                |                          | EAGE DEDIC        |               |                                        | - <u></u>              |  |
|-------------------------------------------------|--------------------------|-------------------------|-----------------|----------------------------------------------------------------|--------------------------|-------------------|---------------|----------------------------------------|------------------------|--|
| <sup>1</sup> API Number<br>30-025- <b>45245</b> |                          |                         | 98              | <sup>3</sup> Pool Code<br>98092 WC-025 G-09 S243336I; Upper Wc |                          |                   |               |                                        | ıp                     |  |
| <sup>4</sup> Property C                         | lode                     |                         |                 |                                                                | <sup>5</sup> Property N  | ame               |               | <sup>6</sup> Well Number               |                        |  |
| 320467                                          | ,                        |                         |                 | (                                                              | COBALT 32 STATE          |                   |               |                                        | #709H                  |  |
| OGRID N                                         | Vo.                      | BOper                   |                 |                                                                |                          | erator Name       |               |                                        | <sup>9</sup> Elevation |  |
| 7377                                            |                          | EOG RESOURCES, INC. 342 |                 |                                                                |                          |                   |               | 3425'                                  |                        |  |
|                                                 |                          |                         | -               |                                                                | <sup>10</sup> Surface Lo | ocation           |               |                                        |                        |  |
| UL or lot no.                                   | Section                  | Township                | Range           | Lot Idn                                                        | Feet from the            | North/South line  | Feet from the | East/West lin                          | e County               |  |
| M                                               | 32                       | 24-S                    | 34-E            | -                                                              | 200'                     | SOUTH             | 622'          | WEST                                   | LEA                    |  |
|                                                 |                          |                         | <sup>11</sup> B | ottom Hole                                                     | Location If Di           | fferent From Surf | àce           | ······································ | ·                      |  |
| UL or lot no.                                   | Section                  | Township                | Range           | Lot Idn                                                        | Feet from the            | North/South line  | Feet from the | East/West lin                          | e County               |  |
| D                                               | 32                       | 24-S                    | 34-E            | -                                                              | 10'                      | NORTH             | 341'          | WEST                                   | LEA                    |  |
| <sup>2</sup> Dedicated Acres<br>320.00          | <sup>13</sup> Joint or I | nfill <sup>14</sup> Con | solidation Cod  | e <sup>15</sup> Order                                          | No.                      |                   |               |                                        |                        |  |
|                                                 |                          | 1                       | · · · · · · ·   |                                                                | <u></u>                  | A                 |               |                                        |                        |  |