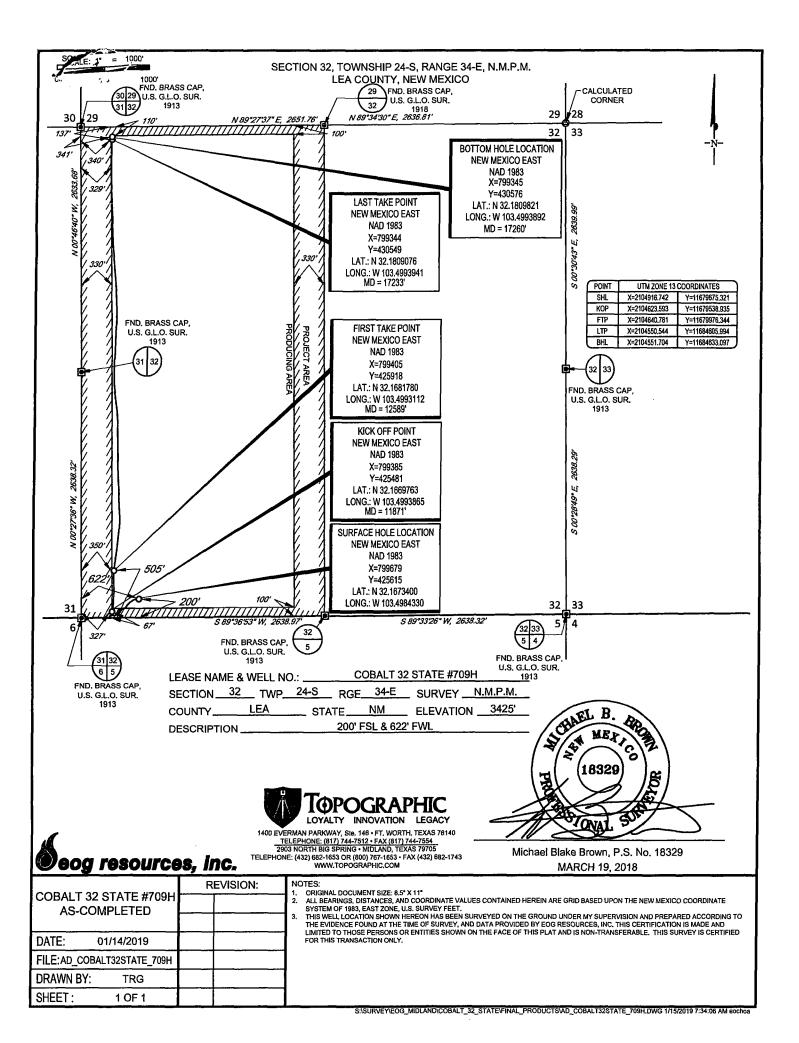

|                                                 | 1 . DY 35                |                         |                 |                                                                |                          | EAGE DEDIC        |               |                                        | - <u></u>              |  |
|-------------------------------------------------|--------------------------|-------------------------|-----------------|----------------------------------------------------------------|--------------------------|-------------------|---------------|----------------------------------------|------------------------|--|
| <sup>1</sup> API Number<br>30-025- <b>45245</b> |                          |                         | 98              | <sup>3</sup> Pool Code<br>98092 WC-025 G-09 S243336I; Upper Wc |                          |                   |               |                                        | ıp                     |  |
| <sup>4</sup> Property C                         | lode                     |                         |                 |                                                                | <sup>5</sup> Property N  | ame               |               | <sup>6</sup> Well Number               |                        |  |
| 320467                                          | ,                        |                         |                 | (                                                              | COBALT 32 STATE          |                   |               |                                        | #709H                  |  |
| OGRID N                                         | Vo.                      | BOper                   |                 |                                                                |                          | erator Name       |               |                                        | <sup>9</sup> Elevation |  |
| 7377                                            |                          | EOG RESOURCES, INC. 342 |                 |                                                                |                          |                   |               | 3425'                                  |                        |  |
|                                                 |                          |                         | -               |                                                                | <sup>10</sup> Surface Lo | ocation           |               |                                        |                        |  |
| UL or lot no.                                   | Section                  | Township                | Range           | Lot Idn                                                        | Feet from the            | North/South line  | Feet from the | East/West lin                          | e County               |  |
| M                                               | 32                       | 24-S                    | 34-E            | -                                                              | 200'                     | SOUTH             | 622'          | WEST                                   | LEA                    |  |
|                                                 |                          |                         | <sup>11</sup> B | ottom Hole                                                     | Location If Di           | fferent From Surf | àce           | ······································ | ·                      |  |
| UL or lot no.                                   | Section                  | Township                | Range           | Lot Idn                                                        | Feet from the            | North/South line  | Feet from the | East/West lin                          | e County               |  |
| D                                               | 32                       | 24-S                    | 34-E            | -                                                              | 10'                      | NORTH             | 341'          | WEST                                   | LEA                    |  |
| <sup>2</sup> Dedicated Acres<br>320.00          | <sup>13</sup> Joint or I | nfill <sup>14</sup> Con | solidation Cod  | e <sup>15</sup> Order                                          | No.                      |                   |               |                                        |                        |  |
|                                                 |                          | 1                       | · · · · · · ·   |                                                                | <u></u>                  | A                 |               |                                        |                        |  |