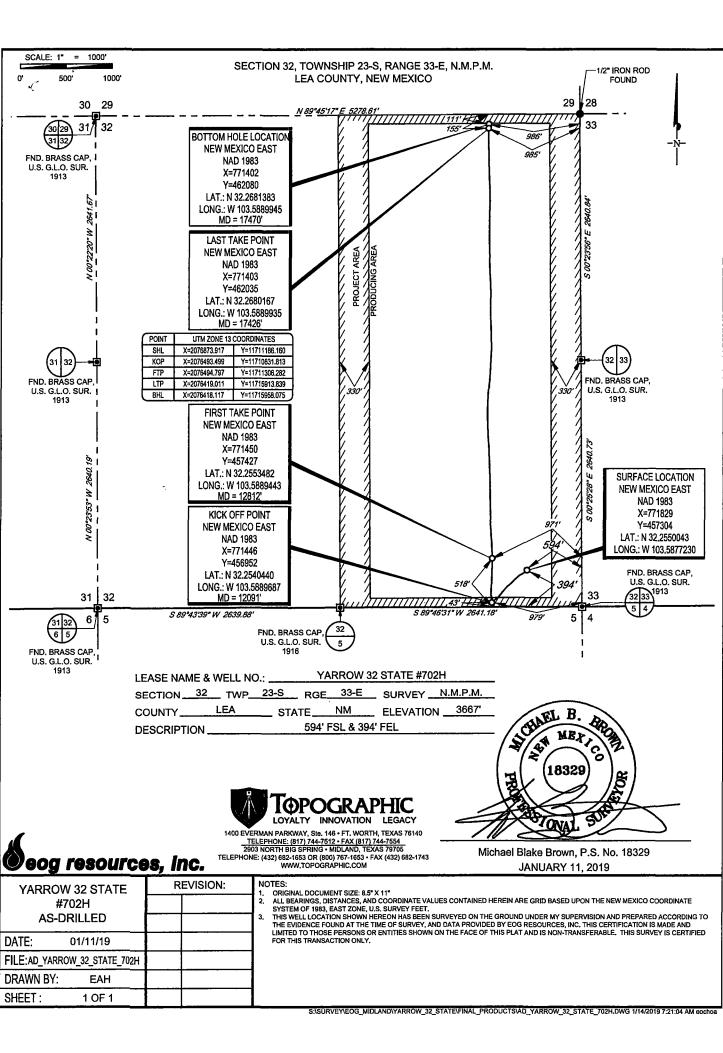

| District I<br>1625 N. French Dr., Hobbs, NM 88240<br>Phone: (575) 393-6161 Fax: (575) 393-0720<br>District II<br>811 S. First St., Artesia, NM 88210<br>Phone: (575) 748-1283 Fax: (575) 748-9720<br>District III<br>1000 Rio Brazos Road, Aztec, NM 87410<br>Phone: (505) 334-6178 Fax: (505) 334-6170<br>District IV<br>1220 S. St. Francis Dr., Santa Fe, NM 87505<br>Phone: (505) 476-3460 Fax: (505) 476-3462 |                          |                                                   |                  | State of New Mexico<br>Energy, Minerals & Natural Resources<br>Department<br>OIL CONSERVATION DIVISION<br>1220 South St. Francis Dr. JAN 2 3 2019<br>Santa Fe, NM 87505 |                         |                                                       |               |             |                                 | FORM C-16<br>evised August 1, 20<br>e copy to appropria<br>District Offic<br>MENDED REPOR |  |
|--------------------------------------------------------------------------------------------------------------------------------------------------------------------------------------------------------------------------------------------------------------------------------------------------------------------------------------------------------------------------------------------------------------------|--------------------------|---------------------------------------------------|------------------|-------------------------------------------------------------------------------------------------------------------------------------------------------------------------|-------------------------|-------------------------------------------------------|---------------|-------------|---------------------------------|-------------------------------------------------------------------------------------------|--|
| WELL LOCATION AND ACKEAGE DEDICATION FLAT                                                                                                                                                                                                                                                                                                                                                                          |                          |                                                   |                  |                                                                                                                                                                         |                         |                                                       |               |             |                                 |                                                                                           |  |
| <sup>1</sup> API Number<br>30–025– <b>45270</b>                                                                                                                                                                                                                                                                                                                                                                    |                          |                                                   | 981              | <sup>2</sup> Pool Code<br>98135                                                                                                                                         |                         | <sup>3</sup> Pool Name<br>WC-025 G-09 S243310P; Upper |               |             | Wolfcamp                        |                                                                                           |  |
| <sup>4</sup> Property Code                                                                                                                                                                                                                                                                                                                                                                                         |                          |                                                   |                  | <sup>5</sup> Property Name <sup>6</sup> Well Number                                                                                                                     |                         |                                                       |               |             |                                 | Well Number                                                                               |  |
| 322743                                                                                                                                                                                                                                                                                                                                                                                                             |                          |                                                   | YARROW 32 STATE  |                                                                                                                                                                         |                         |                                                       |               |             | #702H                           |                                                                                           |  |
| <sup>7</sup> ogrid no.<br>7377                                                                                                                                                                                                                                                                                                                                                                                     |                          | <sup>8</sup> Operator Name<br>EOG RESOURCES, INC. |                  |                                                                                                                                                                         |                         |                                                       |               |             | <sup>9</sup> Elevation<br>3667' |                                                                                           |  |
| · · · · · · · · · · · · · · · · · · ·                                                                                                                                                                                                                                                                                                                                                                              |                          |                                                   |                  |                                                                                                                                                                         | <sup>10</sup> Surface ] | Location                                              |               |             |                                 |                                                                                           |  |
| UL or lot no.                                                                                                                                                                                                                                                                                                                                                                                                      | Section Township         |                                                   | Range            | Lot Idr                                                                                                                                                                 |                         |                                                       | Feet from the | e East/West |                                 | County                                                                                    |  |
| Р                                                                                                                                                                                                                                                                                                                                                                                                                  | 32                       | 23-S                                              | 33-E             | -                                                                                                                                                                       | 394'                    | SOUTH                                                 | 594'          | EAST        |                                 | LEA                                                                                       |  |
|                                                                                                                                                                                                                                                                                                                                                                                                                    |                          | L                                                 | 11               | Bottom H                                                                                                                                                                | ole Location If         | Different From Su                                     | rface         |             |                                 |                                                                                           |  |
| UL or lot no.                                                                                                                                                                                                                                                                                                                                                                                                      | Section                  | Township                                          | Range            |                                                                                                                                                                         |                         |                                                       | Feet from the | Ea          | st/West line                    | County                                                                                    |  |
| A                                                                                                                                                                                                                                                                                                                                                                                                                  | 32                       | 23-S                                              | 33-E             | —                                                                                                                                                                       | 111*                    | NORTH                                                 | 984'          | EAS         | ST                              | LEA                                                                                       |  |
| <sup>13</sup> Dedicated Acres<br>320.00                                                                                                                                                                                                                                                                                                                                                                            | <sup>13</sup> Joint or J | nfill <sup>14</sup> 0                             | Consolidation Co | de <sup>15</sup> Or                                                                                                                                                     | der No.                 |                                                       |               |             |                                 |                                                                                           |  |
|                                                                                                                                                                                                                                                                                                                                                                                                                    |                          |                                                   |                  |                                                                                                                                                                         |                         |                                                       |               |             |                                 |                                                                                           |  |