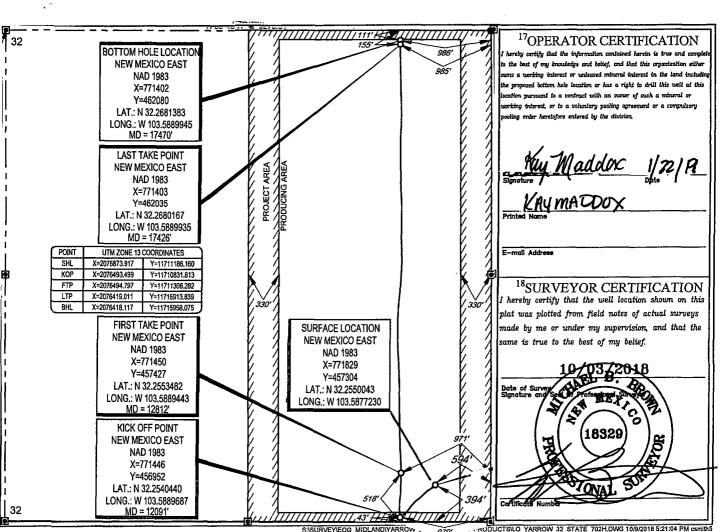

| District I<br>1625 N. French Dr., Hobbs, NM 88240<br>Phone: (575) 393-6161 Fax: (575) 393-0720<br>District II<br>811 S. First St., Artesia, NM 88210<br>Phone: (575) 748-1283 Fax: (575) 748-9720<br>District III<br>1000 Rio Brazos Road, Aztec, NM 87410<br>Phone: (505) 334-6178 Fax: (505) 334-6170<br>District IV<br>1220 S. St. Francis Dr., Santa Fe, NM 87505<br>Phone: (505) 476-3460 Fax: (505) 476-3462 |                          |                                                   |                  | State of New Mexico<br>Energy, Minerals & Natural Resources<br>Department<br>OIL CONSERVATION DIVISION<br>1220 South St. Francis Dr. JAN 2 3 2019<br>Santa Fe, NM 87505 |                         |                                                       |               |             |                                 | FORM C-16<br>evised August 1, 20<br>e copy to appropria<br>District Offic<br>MENDED REPOR |  |
|--------------------------------------------------------------------------------------------------------------------------------------------------------------------------------------------------------------------------------------------------------------------------------------------------------------------------------------------------------------------------------------------------------------------|--------------------------|---------------------------------------------------|------------------|-------------------------------------------------------------------------------------------------------------------------------------------------------------------------|-------------------------|-------------------------------------------------------|---------------|-------------|---------------------------------|-------------------------------------------------------------------------------------------|--|
| WELL LOCATION AND ACKEAGE DEDICATION FLAT                                                                                                                                                                                                                                                                                                                                                                          |                          |                                                   |                  |                                                                                                                                                                         |                         |                                                       |               |             |                                 |                                                                                           |  |
| <sup>1</sup> API Number<br>30–025– <b>45270</b>                                                                                                                                                                                                                                                                                                                                                                    |                          |                                                   | 981              | <sup>2</sup> Pool Code<br>98135                                                                                                                                         |                         | <sup>3</sup> Pool Name<br>WC-025 G-09 S243310P; Upper |               |             | Wolfcamp                        |                                                                                           |  |
| <sup>4</sup> Property Code                                                                                                                                                                                                                                                                                                                                                                                         |                          |                                                   |                  | <sup>5</sup> Property Name <sup>6</sup> Well Number                                                                                                                     |                         |                                                       |               |             |                                 | Well Number                                                                               |  |
| 322743                                                                                                                                                                                                                                                                                                                                                                                                             |                          |                                                   | YARROW 32 STATE  |                                                                                                                                                                         |                         |                                                       |               |             | #702H                           |                                                                                           |  |
| <sup>7</sup> ogrid no.<br>7377                                                                                                                                                                                                                                                                                                                                                                                     |                          | <sup>8</sup> Operator Name<br>EOG RESOURCES, INC. |                  |                                                                                                                                                                         |                         |                                                       |               |             | <sup>9</sup> Elevation<br>3667' |                                                                                           |  |
| · · · · · · · · · · · · · · · · · · ·                                                                                                                                                                                                                                                                                                                                                                              |                          |                                                   |                  |                                                                                                                                                                         | <sup>10</sup> Surface ] | Location                                              |               |             |                                 |                                                                                           |  |
| UL or lot no.                                                                                                                                                                                                                                                                                                                                                                                                      | Section Township         |                                                   | Range            | Lot Idr                                                                                                                                                                 |                         |                                                       | Feet from the | e East/West |                                 | County                                                                                    |  |
| Р                                                                                                                                                                                                                                                                                                                                                                                                                  | 32                       | 23-S                                              | 33-E             | -                                                                                                                                                                       | 394'                    | SOUTH                                                 | 594'          | EAST        |                                 | LEA                                                                                       |  |
|                                                                                                                                                                                                                                                                                                                                                                                                                    |                          | L                                                 | 11               | Bottom H                                                                                                                                                                | ole Location If         | Different From Su                                     | rface         |             |                                 |                                                                                           |  |
| UL or lot no.                                                                                                                                                                                                                                                                                                                                                                                                      | Section                  | Township                                          | Range            |                                                                                                                                                                         |                         |                                                       | Feet from the | Ea          | st/West line                    | County                                                                                    |  |
| A                                                                                                                                                                                                                                                                                                                                                                                                                  | 32                       | 23-S                                              | 33-E             | —                                                                                                                                                                       | 111*                    | NORTH                                                 | 984'          | EAS         | ST                              | LEA                                                                                       |  |
| <sup>13</sup> Dedicated Acres<br>320.00                                                                                                                                                                                                                                                                                                                                                                            | <sup>13</sup> Joint or J | nfill <sup>14</sup> 0                             | Consolidation Co | de <sup>15</sup> Or                                                                                                                                                     | der No.                 |                                                       |               |             |                                 |                                                                                           |  |
|                                                                                                                                                                                                                                                                                                                                                                                                                    |                          |                                                   |                  |                                                                                                                                                                         |                         |                                                       |               |             |                                 |                                                                                           |  |